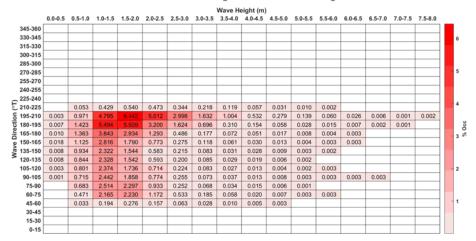

ted wave climate for the grid A.

### 2.4 Depth of Closure

The numerical model outputted waves statistics across the nested grids. In this case, output was created for each of the 6 directional bins for each year. For each output, the wave height and period were interpolated at 1 m intervals along the length of each of the shore normal transects. Using the wave height and period from each interpolated point the *DC* was calculated (Eq. 1). The *DC* for each transect, under each of the simulated wave conditions, is the point at which the depth profile and *DC* along each transect intersect or converge (e.g. Kang *et al.*, 2018). An example of this is Figure 2.3.





Table 2.2: Binned and weighted wave climate for the grid B.



Table 2.3: Binned and weighted wave climate for the grid C.





Figure 2.3: Convergence of transect depth profile (blue line) and *DC* values (red line) during storm conditions (~6 m at 12 s).





A final *DC* for each year (and in the long-term case, using the whole 41-year time series) was taken as the deepest value from the 6 directional bins. From the 41-year *DC* values, statistics of maximum, minimum, standard deviation, and range of *DC*, at each transect were calculated.

## 2.5 Sediment Transport

For each shore-normal transect, at the location of the maximum *DC* (from Section 2.4), the transformed weighted wave conditions (Section 2.3.1) were extracted. The occurrence weighted conditions provided the boundary condition for 1-dimensional sediment transport modelling. The depth along the transect, interpolated at 1 m intervals, provided t