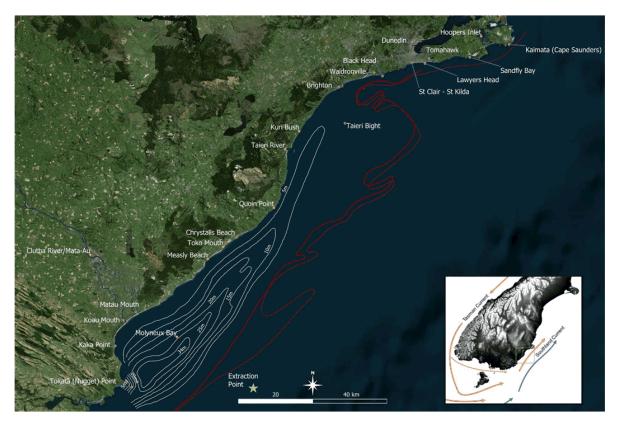

's (1981) equation for *DC* is:

$$DC = 2.28H_s - 68.5 \left(\frac{H_s^2}{gT^2}\right)$$
 [1]

where,  $H_s$  is the effective wave height, T is the associated weave period and g is acceleration due to gravity.

## 1.3 Longshore Sediment Transport

Beach morphology is subject to a multitude of processes and drivers. One of the most prominent drivers though, especially on open coast settings, is Longshore Sediment Transport (LST). LST most readily occurs where waves break obliquely to the shore, but also where there are alongshore wave height gradients; both of which set up a longshore current. The dependency of waves for this process means estimations of LST are firmly based on wave climate. There are a range of models and approaches to estimating LST dating back to the early 1980's.







Figure 1.1. Annotated aerial photo showing: the depth of material in the modern sand wedge of Carter and Carter (1986 - white lines); the seaward limit of the modern sand facies (Carter et al., 1985 (dashed red line); Carter and Carter, 1986 (solid redline)); offshore wave climate time series extraction point (white dot); and prominent locations within the study site. Insert: illustration of the Tasman and Southland Currents around the southern tip of the South Island of New Zealand, and approximate study site (green box).





Mils-Homens *et al.* (2013) and Fernández-Fernández *et al.* (2016) provide comparisons of LST equations, with the former providing what is known as the modified-Kamphuis (after Kamphuis, 1991) formula:

$$LST = 0.15 \rho_s^{~a} \left( \frac{H_{sb}^{2.75} T_p^{~0.