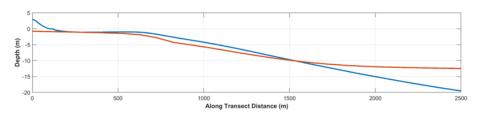

d wave climate for the grid A.

### 2.4 Depth of Closure

The numerical model outputted waves statistics across the nested grids. In this case, output was created for each of the 6 directional bins for each year. For each output, the wave height and period were interpolated at 1 m intervals along the length of each of the shore normal transects. Using the wave height and period from each interpolated point the *DC* was calculated (Eq. 1). The *DC* for each transect, under each of the simulated wave conditions, is the point at which the depth profile and *DC* along each transect intersect or converge (e.g. Kang *et al.*, 2018). An example of this is Figure 2.3.





Table 2.2: Binned and weighted wave climate for the grid B.



Table 2.3: Binned and weighted wave climate for the grid C.





Figure 2.3: Convergence of transect depth profile (blue line) and *DC* values (red line) during storm conditions (~6 m at 12 s).





A final *DC* for each year (and in the long-term case, using the whole 41-year time series) was taken as the deepest value from the 6 directional bins. From the 41-year *DC* values, statistics of maximum, minimum, standard deviation, and range of *DC*, at each transect were calculated.

## 2.5 Sediment Transport

For each shore-normal transect, at the location of the maximum *DC* (from Section 2.4), the transformed weighted wave conditions (Section 2.3.1) were extracted. The occurrence weighted conditions provided the boundary condition for 1-dimensional sediment transport modelling. The depth along the transect, interpolated at 1 m intervals, provided the