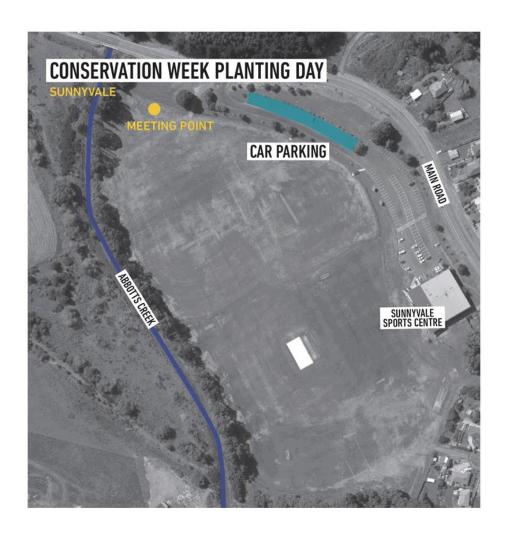

|                                                      |  |  |



#### 2021 Conservation Week planting, 4 September

The community will be putting native plants in the ground along Abbotts Creek beside the Sunnyvale Sports Centre during a DCC public planting day.

The natives will include trees, shrubs, grasses, creepers and climbers. They will help create habitat for wildlife and improve water quality of the creek.

Planting days are an opportunity to help restore some of Dunedin's native habitat. This event is part of Conservation Week from 4-12 September.

Where: Abbots Creek, Sunnyvale

When: Saturday, 4 September, 12:30pm - 2:30pm

See map below for meeting point.

#### More information

Catherine Lea
DCC Volunteer Projects Facilitator
<u>catherine.lea@dcc.govt.nz</u>
03 477 4000







2 August 2021

Mr Scott Weatherall Chairperson Saddle Hill Community Board PO Box 5045 Dunedin 9054

**Dear Community Board Members** 

#### Submission on the DCC's 10 year plan 2021-31

Thank you for your submission on the Council's 10 year plan, and for your presentation to the Hearings meeting. Council considered the community feedback received at its deliberations meeting on Monday 31 May to Thursday 3 June 2021. A complete record of the decisions made can be found in the meeting minutes on the Council's website. Please find below, a response to your submission.

- Kerbside waste and recycling -your request that the DCC withdraws its resource consent
  application to the Otago Regional Council for a new landfill is noted, but the Council is continuing
  with the process to consen