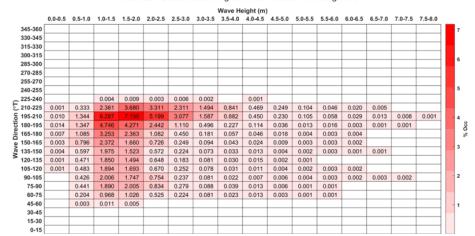

ries was binned in both wave direction and height. Directional bins were 15° wide from 0 to 359.99°. Wave height bins were 0.5 m wide ranging from 0 m to 8 m.
- To provide a more accurate representative set of conditions for each bin, wave height, period and direction populations of each bin were averaged (as opposed to traditional approach of using the bin centres).
- An occurrence weighting was assigned to each bin based on the bin's population.

Table 2.1 through Table 2.3 present the results of this process, which provides 154, 141 and 147 weighted wave conditions for level 3 nested grids A, B and C, respectively. Each characterised wave condition for both *DC* and sediment transport regime was propagated from the offshore edge of the level 2 nest, and through the local level 3 nest.



Table 2.1: Binned and weighted wave climate for the grid A.

### 2.4 Depth of Closure

The numerical model outputted waves statistics across the nested grids. In this case, output was created for each of the 6 directional bins for each year. For each output, the wave height and period were interpolated at 1 m intervals along the length of each of the shore normal transects. Using the wave height and period from each interpolated point the *DC* was calculated (Eq. 1). The *DC* for each transect, under each of the simulated wave conditions, is the point at which the depth profile and *DC* along each transect intersect or converge (e.g. Kang *et al.*, 2018). An example of this is Figure 2.3.





Table 2.2: Binned and weighted wave climate for the grid B.



Table 2.3: Binned and weighted w