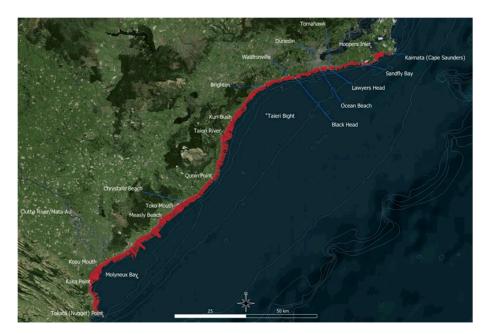

nterpolating latitudinal, longitudinal and depth/elevation (XYZ), data on to rectilinear grids. The XYZ data used to construct gridded domains is described in Section 2.1. The modelling framework employs a nesting scheme to increase the spatial resolution at the study sites and areas of interest. On a New Zealand scale grid with a horizontal resolution of 0.05° (Figure 2.2), a 41-year wave hindcast was simulated. The model boundary conditions consisted of the European Centre for Medium-Range Weather Forecast's (ECMWF) ERA5 2-dimensional wave spectra with a horizontal resolution of 0.5° (Hersbach, et al., 2020), and 10 m wind data sourced from the National Centre for Environmental Prediction's (NCEP) hourly global reanalysis model (Kalnay et al., 1996) with a spatial resolution of 0.312°.



Figure 2.1: Transect locations (red lines) at 250 m intervals along the coast.

Nested within the New Zealand scale domain was a 2<sup>nd</sup> level sub-regional scale domain, with a spatial resolution of 500 m (Figure 2.2). Within the 2<sup>nd</sup> level nest are 3 local nests with 100 m resolution. The local nests, A, B and C, cover from Tokatā Point to Quoin Point, Quoin Point to Brighton, and Bright to Kaimata, repsectively. Characterised boundary conditions for each of the level 3 nested grids were constructed from a time series extracted from the level 1 hindcast at discrete locations on the boundary of the level 2 nest (Figure 2.2).







Figure 2.2: Model domains (grids). Red: course resolution NZ scale mode; blue: 500 m sub regional grid; pink (A grid), orange (B grid) and gr