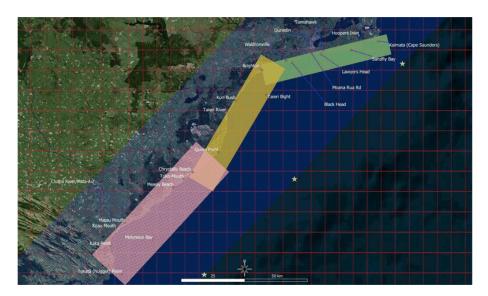

tional Centre for Environmental Prediction's (NCEP) hourly global reanalysis model (Kalnay et al., 1996) with a spatial resolution of 0.312°.



Figure 2.1: Transect locations (red lines) at 250 m intervals along the coast.

Nested within the New Zealand scale domain was a 2<sup>nd</sup> level sub-regional scale domain, with a spatial resolution of 500 m (Figure 2.2). Within the 2<sup>nd</sup> level nest are 3 local nests with 100 m resolution. The local nests, A, B and C, cover from Tokatā Point to Quoin Point, Quoin Point to Brighton, and Bright to Kaimata, repsectively. Characterised boundary conditions for each of the level 3 nested grids were constructed from a time series extracted from the level 1 hindcast at discrete locations on the boundary of the level 2 nest (Figure 2.2).







Figure 2.2: Model domains (grids). Red: course resolution NZ scale mode; blue: 500 m sub regional grid; pink (A grid), orange (B grid) and green (C grid), 100 m resolution local grids. With representative wave conditions extract points (green stars).

#### 2.3.1 Sub-regional Boundary Conditions

Two sets of sub-regional boundary conditions were constructed. One for *DC* estimation and another for the purpose of sediment transport modelling. Boundary conditions for *DC* estimations were developed from the long term wave climate data extracted from the 3 representative wave condition extraction points (Figure 2.2) as follows:

- For each year with in the 41-year hindcast, the wave climate timeseries was divided based on wave direction into 30° bins from 50°N to 230°N.
- For each year and e