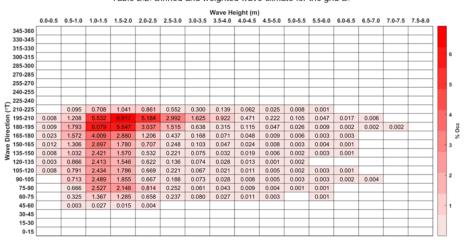

through the local level 3 nest.



Table 2.1: Binned and weighted wave climate for the grid A.

### 2.4 Depth of Closure

The numerical model outputted waves statistics across the nested grids. In this case, output was created for each of the 6 directional bins for each year. For each output, the wave height and period were interpolated at 1 m intervals along the length of each of the shore normal transects. Using the wave height and period from each interpolated point the *DC* was calculated (Eq. 1). The *DC* for each transect, under each of the simulated wave conditions, is the point at which the depth profile and *DC* along each transect intersect or converge (e.g. Kang *et al.*, 2018). An example of this is Figure 2.3.





Table 2.2: Binned and weighted wave climate for the grid B.



Table 2.3: Binned and weighted wave climate for the grid C.





Figure 2.3: Convergence of transect depth profile (blue line) and *DC* values (red line) during storm conditions (~6 m at 12 s).





A final *DC* for each year (and in the long-term case, using the whole 41-year time series) was taken as the deepest value from the 6 directional bins. From the 41-year *DC* values, statistics of maximum, minimum, standard deviation, and range of *DC*, at each transect were calculated.

## 2.5 Sediment Transport

For each shore-normal transect, at the location of the maximum *DC* (from Section 2.4), the transformed weighted wave conditions (Section 2.3.1) were extracted. The occurrence weighted conditions provided the boundary condition for 1-dimensional sediment transport modelling. The dept