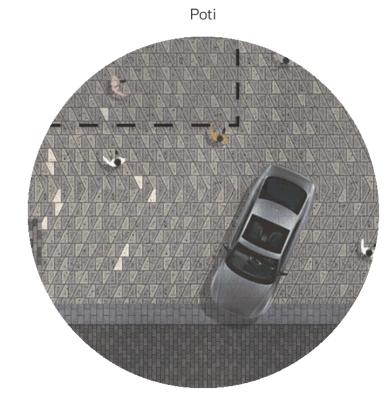

intended to be used throughout the central city. The paving has been developed with input from mana whenua and is representative of the corner of the poti (kete). As discussed in section 2.2.4 of this report the authentic shape of the paver for Ōtepoti is a powerful way of providing a surface treatment that is contextual, meaningful and relates back to the principal of whakapapa.

# Paving concept - Unit paver



George Street Retail Quarter Developed Design Page 69 of 157



# 2.7.2 Paving concept - pattern



George Street Developed Design Report March 2022 Rev A 49



# 2.7.3 Paving concept - pātiki setting the movement within the pattern

Deconstruction of pattern moving away from pātiki sets up a repeating rhythm along the street







The rippling effect emanating from the pātiki



Movement dissipating into the still water

 $\bar{\mathfrak{Q}}$ 

George Street Developed Design Report

March 2022

Rev A



## 2.7.4 Paving concept - pattern street view



 $\bar{\mathfrak{Q}}$ 51 George Street Developed Design Report March 2022

George Street Retail Quarter Developed Design Page 73 of 157



# **Furniture**

## 2.8 Components

The following pages identify the type, location and quantum of street furniture proposed throughout the street. In general street furniture can be classified into four main groups, cycle racks, rubbish and recycling bins, seating areas and drinking fountains (see chapter 5 of this report for specific furniture elements proposed).

The lighting strategy is covered in the separate section 2.10.



## Cycle racks

Cycle rack are provided in conve