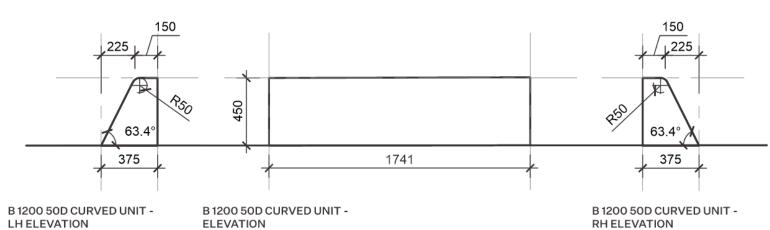

NIT -



PROFILE B - 1200 80D CURVED UNIT RENDER



George Street Developed Design Report March 2020 Rev A 107

**ELEVATION** 

B 1200 80D CURVED UNIT -

LH ELEVATION



### PROFILE A - SEAT UNIT

Timber seating slats to be incorporated into the profile of the precast units. Further development of units to determine extent of seating to have back and arm rests to occur during detailed design.



Ū

George Street Developed Design Report March 2020

George Street Retail Quarter Developed Design



# PROFILE B - 1200 50D UNIT

Corner unit to allow radial curves to be created. Further development of units to allow for lifting provisions and to accommodate change in levels within ground plane to occur during detailed design.



PROFILE B - 1200 50D UNIT RENDER



B 1200 50D CURVED UNIT - PLAN



George Street

Developed Design Report

March 2020

Rev A



# PROFILE A - FLUSH TRANSITION UNIT

Unit to taper down from finished seat wall height to flush with ground plane. Further development of units to occur during detailed design.



PROFILE A - FLUSH TRANSITION UNIT RENDER



# A FLUSH TRANSITION UNIT - PLAN



A FLUSH TRANSITION UNIT -LH ELEVATION A FLUSH TRANSITION UNIT - ELEVATION A FLUSH TRANSITION UNIT - RH ELEVATION

George Street

Developed Design Report

March 2020



# PROFILE B - FLUSH TRANSITION UNIT

Unit to taper down from finished seat wall height to flush with ground plane. Further development of units to occur during detailed design.



PROFILE B - FLUSH TRANSITION UNIT RENDER





George Street Developed Design Report

March 2020

/ A



# Furniture - light poles