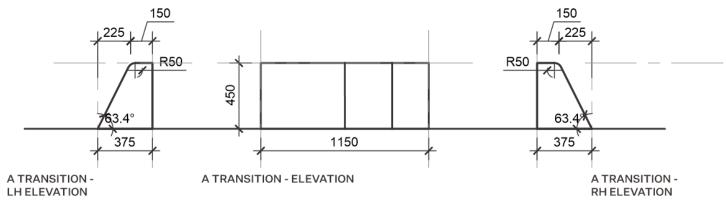

e to occur during detailed design.



PROFILE B TRANSITION - RENDER



George Street Developed Design Report March 2020

George Street Retail Quarter Developed Design

# PROFILE A - 1200 60D CURVE UNIT

Corner unit to allow radial curves to be created. Further development of units to allow for lifting provisions and to accommodate change in levels within ground plane to occur during detailed design.



PROFILE A - 1200 60D CURVE UNIT RENDER







Ū

George Street

Developed Design Report

March 2020

Rev A



# PROFILE B - 60D CORNER UNIT

Corner unit to allow sharper profile corners to be created. Further development of units to allow for lifting provisions and to accommodate change in levels within ground plane to occur during detailed design.



PROFILE B - 60D CORNER UNIT RENDER









George Street Developed Design Report

March 2020

Rev A



### PROFILE A - 1200 110D CURVE UNIT

Corner unit to allow radial curves to be created. Further development of units to allow for lifting provisions and to accommodate change in levels within ground plane to occur during detailed design.



PROFILE A - 1200 110D CURVE UNIT RENDER



A 1200 110D CURVE UNIT - PLAN



Ō

George Street

Developed Design Report

March 2020

Rev A

B 1200 80D CURVED UNIT -

**RH ELEVATION** 



# PROFILE B - 1200 80D CURVED UNIT

Corner unit to allow sharper profile corners to be created. Further development of units to allow for lifting provisions and to accommodate change in levels within ground plane to occur during detailed design.



B 1200 80D CURVED UNIT - PLAN

B 1200 80D CURVED UNIT -



PR