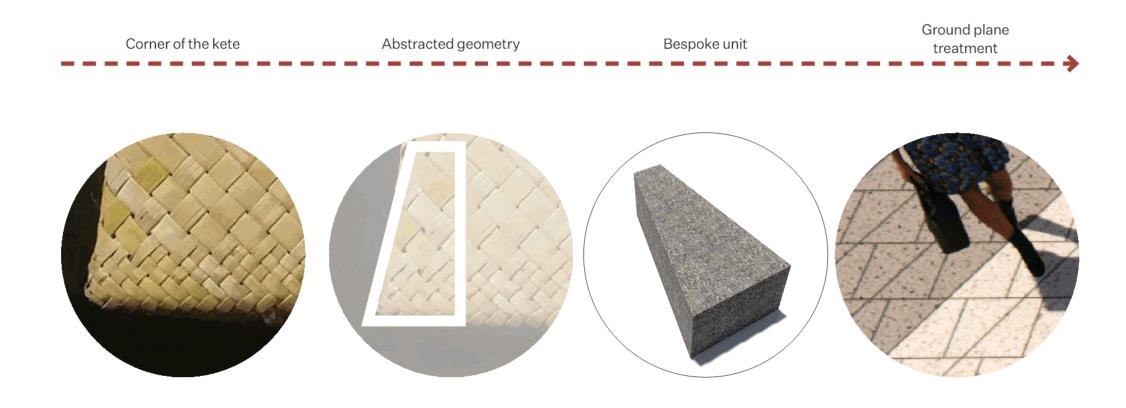

port but was in fact the shape of the area that looked like the corner of a Māori woven food basket, known as a poti. This name has a longer history than contact period and European boats.







Images provided by Aukaha

Ū

George Street Developed Design Report March 2022 Rev A 24



# Poti

# 2.2.3 Informing geometry

The four cornered kete, or poti, is used to drive the geometry of the paving chosen in the ground plane. This surface treatment will be unique and meaningful for Ōtepoti Dunedin.

It is an authentic shape for Ōtepoti and a powerful way of providing a surface treatment that is contextual, meaningful and relates back to the principals of whakapapa.

The diagram opposite shows the evolution of the poti paver from the inspiration of the poti through to the individual paver.



George Street Developed Design Report March 2022 Rev A 25

Item



# Poti

#### 2.2.4 Grain and scale

The corners of the poti are a critical element in the function and strength of the poti, similar to how the intersections of the city blocks are critical to the strength of the street. The corners hold the kete and have a finer grain with a more complex weave that releases as it moves away from the corner, similar to how a city block works.

The structure of the poti has provided inspiration for the scale and layout of the ground plane and other elements within the street. Compression of form and grain occurs at the street corners and a releasing occurs towards the middle of the block.





George Street Developed Design Report March 2022 Rev A 26

Item



# Kaihaukai

### 2.2.5 Trade a