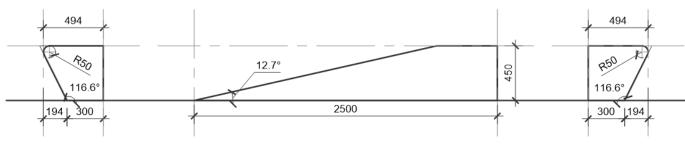

ent of seating to have back and arm rests to occur during detailed design.



Ū

George Street Developed Design Report March 2020

George Street Retail Quarter Developed Design



# PROFILE B - 1200 50D UNIT

Corner unit to allow radial curves to be created. Further development of units to allow for lifting provisions and to accommodate change in levels within ground plane to occur during detailed design.



PROFILE B - 1200 50D UNIT RENDER



B 1200 50D CURVED UNIT - PLAN



George Street

Developed Design Report

March 2020

Rev A



# PROFILE A - FLUSH TRANSITION UNIT

Unit to taper down from finished seat wall height to flush with ground plane. Further development of units to occur during detailed design.



PROFILE A - FLUSH TRANSITION UNIT RENDER



# A FLUSH TRANSITION UNIT - PLAN



A FLUSH TRANSITION UNIT -LH ELEVATION A FLUSH TRANSITION UNIT - ELEVATION A FLUSH TRANSITION UNIT - RH ELEVATION

George Street

Developed Design Report

March 2020



# PROFILE B - FLUSH TRANSITION UNIT

Unit to taper down from finished seat wall height to flush with ground plane. Further development of units to occur during detailed design.



PROFILE B - FLUSH TRANSITION UNIT RENDER





George Street Developed Design Report

March 2020

/ A



# Furniture - light poles

# LP01 LIGHT POLE

10.75m high light pole painted Resene ' Blast Grey 3'.

Single luminaire to be mounted on carraigeway side of pole at 10.0m height orientated perpendicular to the carraigeway. Banner Arm to mounted at 6.0m height specifications to be confirmed with



LP01 ELEVATIONS LP01 RENDER

112 March 2020 Geor