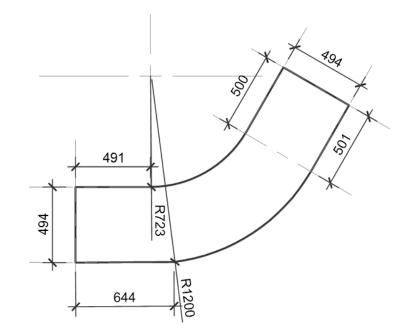

evels within ground plane to occur during detailed design.



PROFILE A TRANSITION- RENDER



Ū

George Street Developed Design Report March 2020

Rev A



# PROFILE B - TRANSITION UNIT

Unit to transition between profile B and profile A. Further development of units to allow for lifting provisions and to accommodate change in levels within ground plane to occur during detailed design.



PROFILE B TRANSITION - RENDER



George Street Developed Design Report March 2020

George Street Retail Quarter Developed Design

# PROFILE A - 1200 60D CURVE UNIT

Corner unit to allow radial curves to be created. Further development of units to allow for lifting provisions and to accommodate change in levels within ground plane to occur during detailed design.



PROFILE A - 1200 60D CURVE UNIT RENDER







Ū

George Street

Developed Design Report

March 2020

Rev A



# PROFILE B - 60D CORNER UNIT

Corner unit to allow sharper profile corners to be created. Further development of units to allow for lifting provisions and to accommodate change in levels within ground plane to occur during detailed design.



PROFILE B - 60D CORNER UNIT RENDER









George Street Developed Design Report

March 2020

Rev A



### PROFILE A - 1200 110D CURVE UNIT

Corner unit to allow radial curves to be created. Further development of units to allow for lifting provisions and to accommodate change in levels within ground plane to occur during detailed design.



PROFILE A - 1200 110D CURVE UNIT RENDER



A 1200 110D CURVE UNIT - PLAN



Ō

George Street

Developed Design Report

March 2020

Rev A

B 1