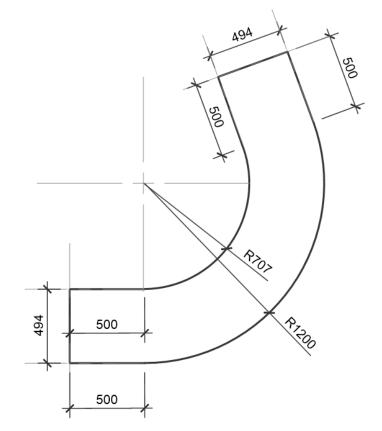

els within ground plane to occur during detailed design.



PROFILE A - 1200 60D CURVE UNIT RENDER







Ū

George Street

Developed Design Report

March 2020

Rev A



# PROFILE B - 60D CORNER UNIT

Corner unit to allow sharper profile corners to be created. Further development of units to allow for lifting provisions and to accommodate change in levels within ground plane to occur during detailed design.



PROFILE B - 60D CORNER UNIT RENDER









George Street Developed Design Report

March 2020

Rev A



### PROFILE A - 1200 110D CURVE UNIT

Corner unit to allow radial curves to be created. Further development of units to allow for lifting provisions and to accommodate change in levels within ground plane to occur during detailed design.



PROFILE A - 1200 110D CURVE UNIT RENDER



A 1200 110D CURVE UNIT - PLAN



Ō

George Street

Developed Design Report

March 2020

Rev A

B 1200 80D CURVED UNIT -

**RH ELEVATION** 



# PROFILE B - 1200 80D CURVED UNIT

Corner unit to allow sharper profile corners to be created. Further development of units to allow for lifting provisions and to accommodate change in levels within ground plane to occur during detailed design.



B 1200 80D CURVED UNIT - PLAN

B 1200 80D CURVED UNIT -



PROFILE B - 1200 80D CURVED UNIT RENDER



George Street Developed Design Report March 2020 Rev A 107

**ELEVATION** 

B 1200 80D CURVED UNIT -

LH ELEVATION



### PROFILE A - SEAT UNIT

Timber seating slats to be incorporated into the profile of the precast units. Further development of units to determine extent of seating to have back and arm