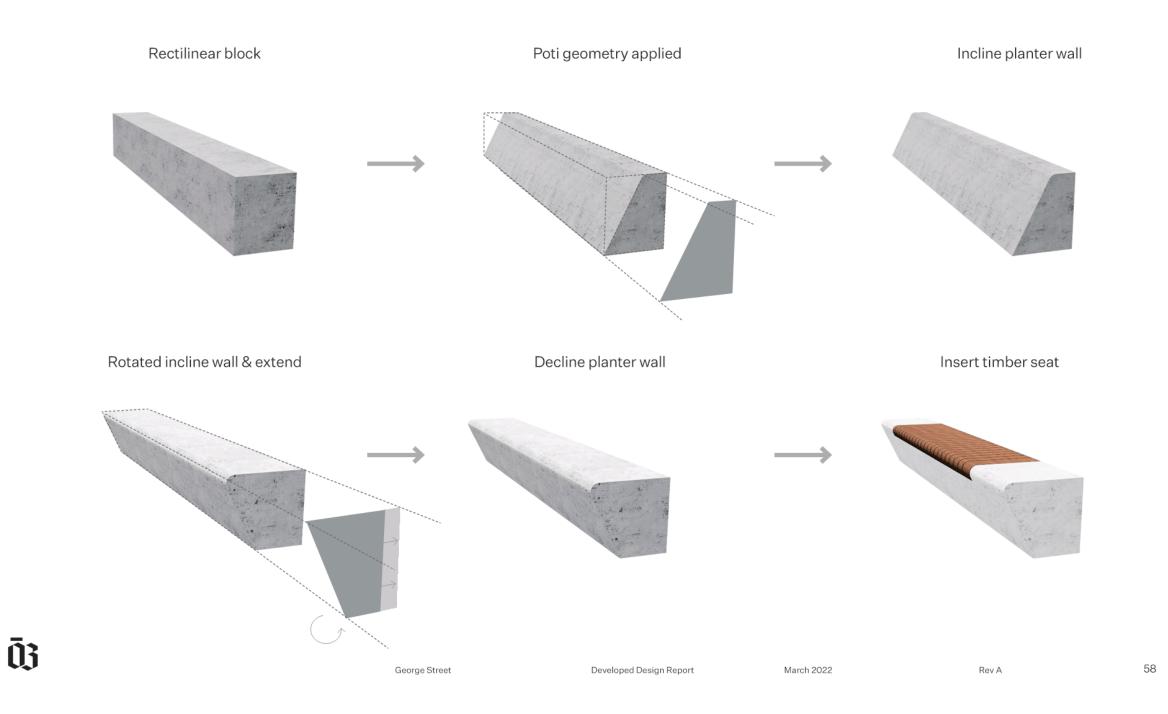

4 Rubbish bins 4 Seating areas 24 Drinking fountain 2

 $\bar{\mathfrak{Q}}$ 

George Street Developed Design Report

March 2022

Rev A





 $\bar{\mathfrak{Q}}$ 

George Street Developed Design Report March 2022

George Street Retail Quarter Developed Design

55

Rev A

## 2.8.4 Furniture distribution- Knox Block

|            |                   | NUMBER |
|------------|-------------------|--------|
| <b>₽</b> Ø | Cycle racks       | 2      |
| الن        | Rubbish bins      | 1      |
|            | Seating areas     | 6      |
|            | Drinking fountain | 0      |





 $\bar{\mathfrak{V}}$ 

George Street Developed Design Report

ort

March 2022

Rev A



# 2.8.5 Planter bed geometry -informing layout / carving out space





# 2.8.6 Planter bed geometry-informing components



George Street Retail Quarter Developed Design Page 80 of 157

# 2.8.7 Planter bed geometry examples

Raised garden



Transition garden (raised to flush with internal crossing)



Flush garden



 $\bar{\mathfrak{Q}}$ 

George Street Developed Design Report March 2022

59

DUNEDIN | kaunihera a-rohe o otepoti



# Planting

# **Planting**

## The three key objectives for the planting are to:

- 1. Create a verdant "Green Street" that is full of life
- 2. Provide planting that reflects the natural and cultural heritage of Ōtepoti
- 3. Arrange the planting so that they frame and enhance the architectural heritage of George Street

## In order to achieve these objectives we need to:

- Use plants that connect the town belt with George Street, to attract birds and insects
- Arrange clusters