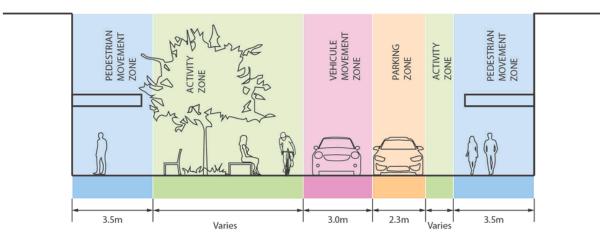

#### **Notice of Meeting:**

I hereby give notice that an extraordinary meeting of the Planning and Environment Committee will be held on:

Date: Thursday 14 April 2022

Time: 2.30 pm

Venue: via Zoom audio visual link