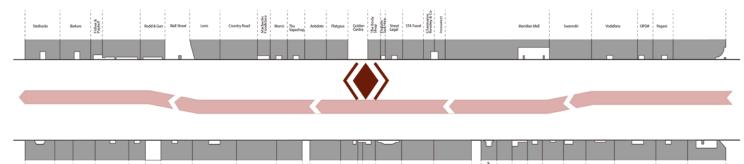

2022



# Mātauraka

# 2.2.11 Mapping

Drawing inspiration from the Aukaha map a centrally located etching in basalt stone is proposed in the Golden Block. This 'ground map' tells the story of the pre-European shore line, landmarks important to mana whenua, historic reclamation events within the harbour and the street grid of today. The map provides a geographic orientation within the city and connects back to the pre-reclamation shoreline.

#### Opportunities.

- Acknowledging a Māori world view of the significance of landmarks and the ability to locate ones self within the wider context of the landscape
- Identifies te reo place names
- Consideration of the historic waterfront and coastal features within the design of the contemporary context



Aukaha map

#### Location: Golden Block





Mapping to be incorporated into the ground plane



Te reo place name text to be incorporated into the ground plane

Ū

George Street Developed Design Report

March 2022

Rev A



# Heritage

### 2.3 Heritage - hidden in plain sight

George Street contains a richness of heritage buildings and building façades that are significant contributors to the character and sense of place of the Retail Quarter. However very little is commonly known in terms of the narratives, history and whakapapa of these buildings. There is a opportunity to enhance the experience of the street by providing access to these narratives of the George Street heritage.

#### Hidden in plain sight

This concept refers to the desire to provide a means to access the rich history of buildings and places within the street