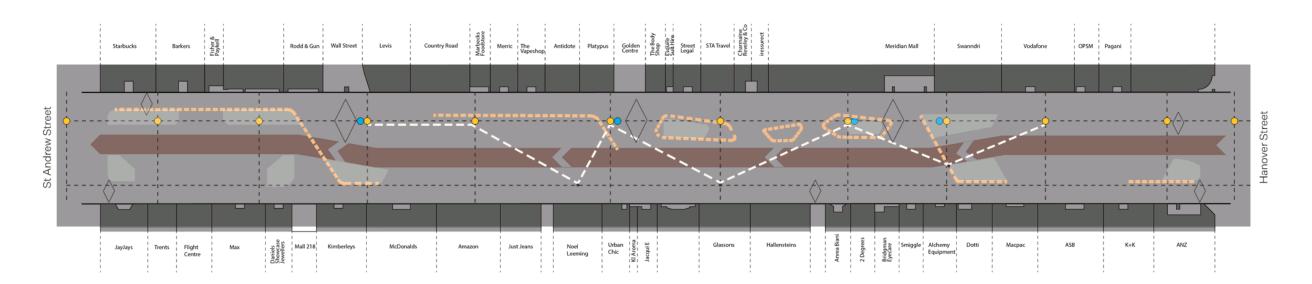

le in Tauranga. Image source - Jasmax



Catenary

Overhead catenary lighting system. Image source - Ronstan



Feature

In ground lighting, Cathedral's Apse, Square, Tortosa, Spain

69 George Street Developed Design Report March 2022



# 2.11.1 Lighting concept - Farmers Block

Note: light poles and feature lighting shown here are indicative, refer to technical drawings set for locations to be finalised in Detailed Design



LEGEND

Pole light

Planter / seating lighting

Catenary lighting

Feature spot on pole light

 $\bar{\mathfrak{W}}$ 

George Street Developed Design Report

March 2022

Rev A

# 2.11.2 Lighting concept - Golden Block

Note: light poles and feature lighting shown here are indicative, refer to technical drawings set for locations to be finalised in Detailed Design





 $\bar{\mathfrak{Q}}$ 

George Street Developed Design Report

March 2022

Rev A



# 2.11.3 Lighting concept - New Edinburgh Way Block

Note: light poles and feature lighting shown here are indicative, refer to technical drawings set for locations to be finalised in Detailed Design





 $\bar{\mathfrak{Q}}$ 

George Street Developed Design Report

March 2022

Rev A

LEGEND

# 2.11.4 Lighting concept - Knox Block

Note: light poles and feature lighting shown here are indicative, refer to technical drawings set for locations to be finalised in Detailed Design

 $\bigcirc$ Pole light Planter / seating lighting Catenary lighting Feature spot on pole light



 $\bar{\mathfrak{Q}}$ 

George Street Developed Design Report March 2022



# Play

# 2.12 Play strategy

The play strategy for Georg