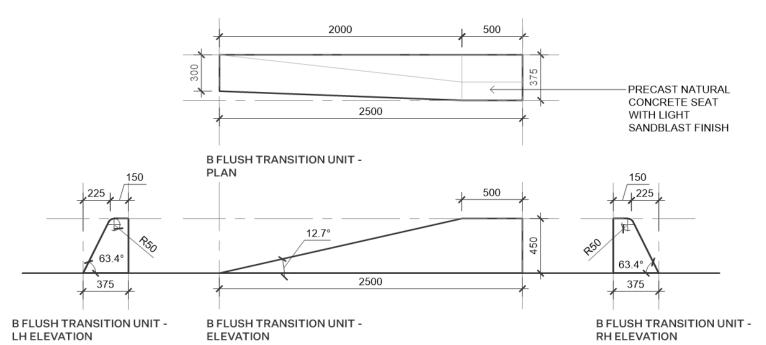

detailed design.



PROFILE B - 1200 50D UNIT RENDER



B 1200 50D CURVED UNIT - PLAN



George Street

Developed Design Report

March 2020

Rev A



# PROFILE A - FLUSH TRANSITION UNIT

Unit to taper down from finished seat wall height to flush with ground plane. Further development of units to occur during detailed design.



PROFILE A - FLUSH TRANSITION UNIT RENDER



# A FLUSH TRANSITION UNIT - PLAN



A FLUSH TRANSITION UNIT -LH ELEVATION A FLUSH TRANSITION UNIT - ELEVATION A FLUSH TRANSITION UNIT - RH ELEVATION

George Street

Developed Design Report

March 2020



# PROFILE B - FLUSH TRANSITION UNIT

Unit to taper down from finished seat wall height to flush with ground plane. Further development of units to occur during detailed design.



PROFILE B - FLUSH TRANSITION UNIT RENDER





George Street Developed Design Report

March 2020

/ A



# Furniture - light poles

# LP01 LIGHT POLE

10.75m high light pole painted Resene ' Blast Grey 3'.

Single luminaire to be mounted on carraigeway side of pole at 10.0m height orientated perpendicular to the carraigeway. Banner Arm to mounted at 6.0m height specifications to be confirmed with



LP01 ELEVATIONS LP01 RENDER

112 March 2020 George Street Developed Design Report

George Street Retail Quarter Developed Design Page 131 of 157



# LP02 LIGHT POLE

10.75m high light pole painted Resene 'Blast Grey 3'.

Typical luminaire to be mounted on carraigeway side of pole at 10.0m height orientated perpendicular to the carraigeway. Additional feature directional spot lighting to be mounted on poles to be directed at street feat