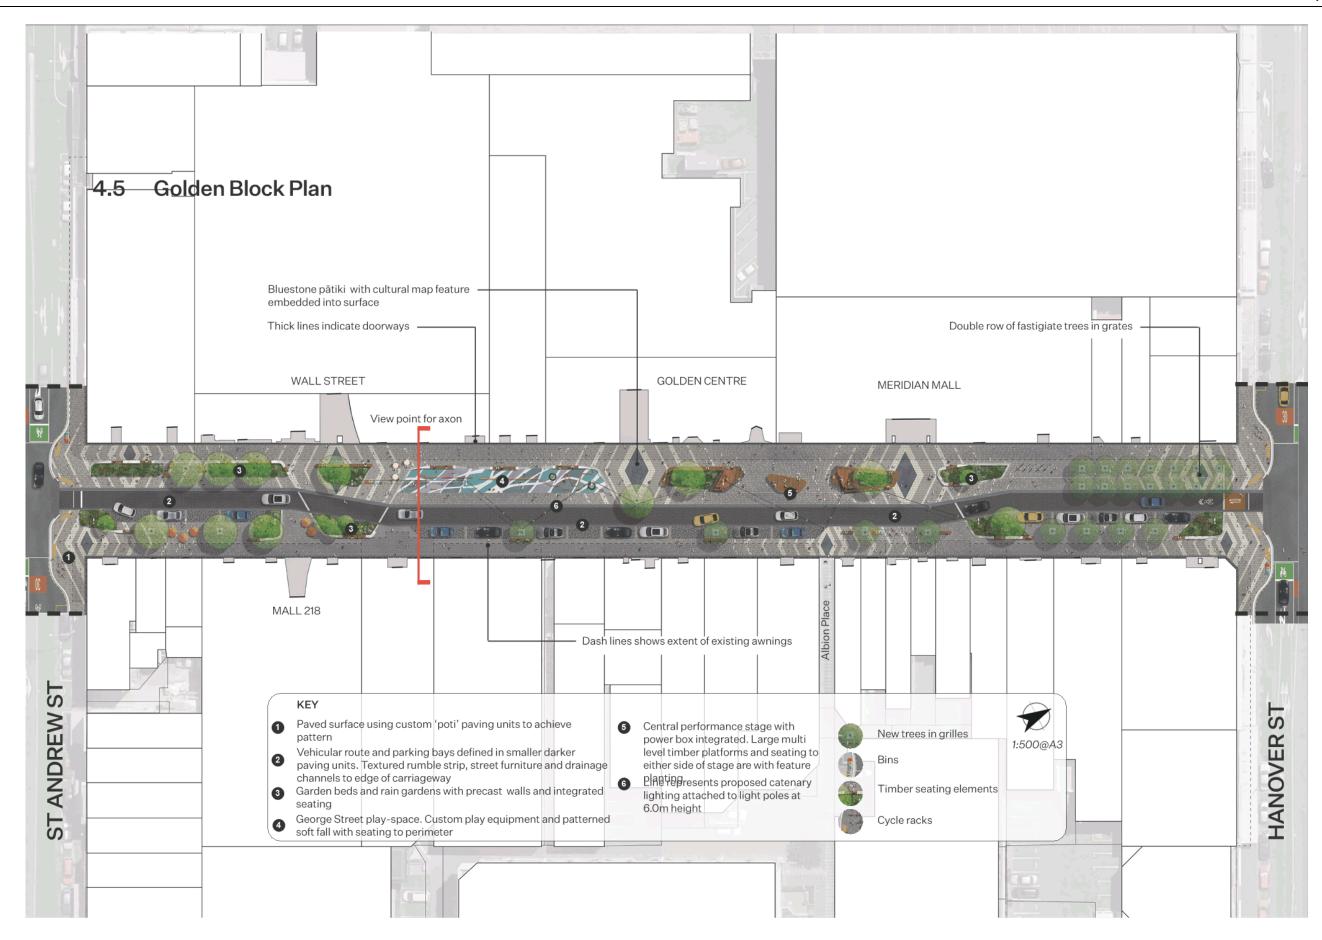

ered street views, illustrative plans and axonometric drawings of the Developed Designs for George Street.

These drawings are to be read in conjunction with the technical drawings which provide more detailed set-outs and information on tree, planting, features and furniture placements.

Paving geometry is to be further fine tuned during detailed design.

 $\bar{\mathfrak{Q}}$ 

George Street Upgrade Developed Design Report March 2020 Rev A 83



New Edinburgh Way view 4.1

 $\bar{\mathfrak{Q}}$ 84 George Street Developed Design Report March 2020

George Street Retail Quarter Developed Design Page 106 of 157





4.1 Golden Block view

 $\bar{\mathfrak{Q}}$ 

George Street Developed Design Report March 2020 Rev A 85









Page 109 of 157 George Street Retail Quarter Developed Design







DUNEDIN | kaunihera a-rohe o otepoti



Page 111 of 157 George Street Retail Quarter Developed Design







# 4.8 New Edinburgh Way Axon









DUNEDIN | kaunihera a-rohe o otepoti



# **Project Components**

5.0

# 5.1 Introduction

This section of the report provides drawings and descriptions of the key components within the design for George Street. It covers the proposed paving materials, infrastructure / drainage, street furniture and planting. Key notes are cross referenced with the technical drawing set in section 6 of this report.

 $\bar{\mathfrak{Q}}$ 

George Street Upgrade Developed Design Report March 2020 Rev A 97



# Surface material nominations



ASPHALT FOOTPATH



CONCRETE UNIT PAVERS MOVEMENT ROUTE

Firth Piazza Pavers

SIZE 397 x 197 x 80mm COLOUR Volcanic Ash