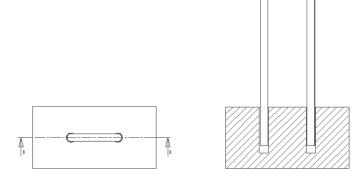

h catenary light pole painted Resene 'Blast Grey 3' with catenary lighting mounted at 6.0m above finished ground level. Power supply requirements, fixing details and wiring details to be confirmed and coordinated with supplier and electrical engineer.

#### CAT CATENARY LIGHTING

LED bulbs mounted to acrylic rod diffusers and clamp fixed to stainless steel catenary wire. Lighting to be installed as per suppliers details.



LP-CAT + CAT RENDER

Ō

George Street Developed Design Report

March 2020

Rev A



# 5.6 Furniture - bins and cycle stands

# BIKE - Bicycle Rack

TYPE: BR\_01

MATERIAL: Stainless Steel 304
DIMENSIONS: W300xH900xdia

50mm

FINISH: Satin Linish

FIXING: Surface mounted to

concrete paving - as per manufacturers

details

SUPPLIER: Walkspace (or

approved alternative)



**BIKE PLAN** 

**BIKE ELEVATION** 

#### **BIKE RENDER**

# BINS - Rubbish Bins

TYPE: DCC Triple Waste

Splitting Bin

Supplier: DCC approved supplier

FIXING: Sub-surface mounted

to concreter pad as per suppliers details

 Continue to roll out larger waste splitting bins city wide



BINS RENDER

#### **GRATE** - Tree Grate

TYPE: DCC Custom Tree

Grate

SUPPLIER: TBC

FIXING: Sub-surface mounted to concrete support

structure

MATERIAL: Steel

- opportunity to customise pattern on grates
- sizes modular with paving units to reduce cutting and wastage



TREE GRATE PRECEDENT

Ū

George Street

Developed Design Report

March 2020

Rev A



# Furniture - drinking fountains

# AQUA - Drink fountain and bottle

filler

DF\_02 accessible drink fountain MATERIAL: 316 Stainless steel

DIMEN