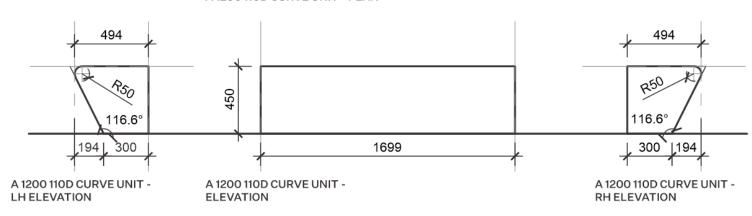

during detailed design.



PROFILE A - 1200 60D CURVE UNIT RENDER







Ū

George Street

Developed Design Report

March 2020

Rev A



# PROFILE B - 60D CORNER UNIT

Corner unit to allow sharper profile corners to be created. Further development of units to allow for lifting provisions and to accommodate change in levels within ground plane to occur during detailed design.



PROFILE B - 60D CORNER UNIT RENDER









George Street Developed Design Report

March 2020

Rev A



### PROFILE A - 1200 110D CURVE UNIT

Corner unit to allow radial curves to be created. Further development of units to allow for lifting provisions and to accommodate change in levels within ground plane to occur during detailed design.



PROFILE A - 1200 110D CURVE UNIT RENDER



A 1200 110D CURVE UNIT - PLAN



Ō

George Street

Developed Design Report

March 2020

Rev A

B 1200 80D CURVED UNIT -

**RH ELEVATION** 



# PROFILE B - 1200 80D CURVED UNIT

Corner unit to allow sharper profile corners to be created. Further development of units to allow for lifting provisions and to accommodate change in levels within ground plane to occur during detailed design.



B 1200 80D CURVED UNIT - PLAN

B 1200 80D CURVED UNIT -



PROFILE B - 1200 80D CURVED UNIT RENDER



George Street Developed Design Report March 2020 Rev A 107

**ELEVATION** 

B 1200 80D CURVED UNIT -

LH ELEVATION



### PROFILE A - SEAT UNIT

Timber seating slats to be incorporated into the profile of the precast units. Further development of units to determine extent of seating to have back and arm rests to occur during detailed de