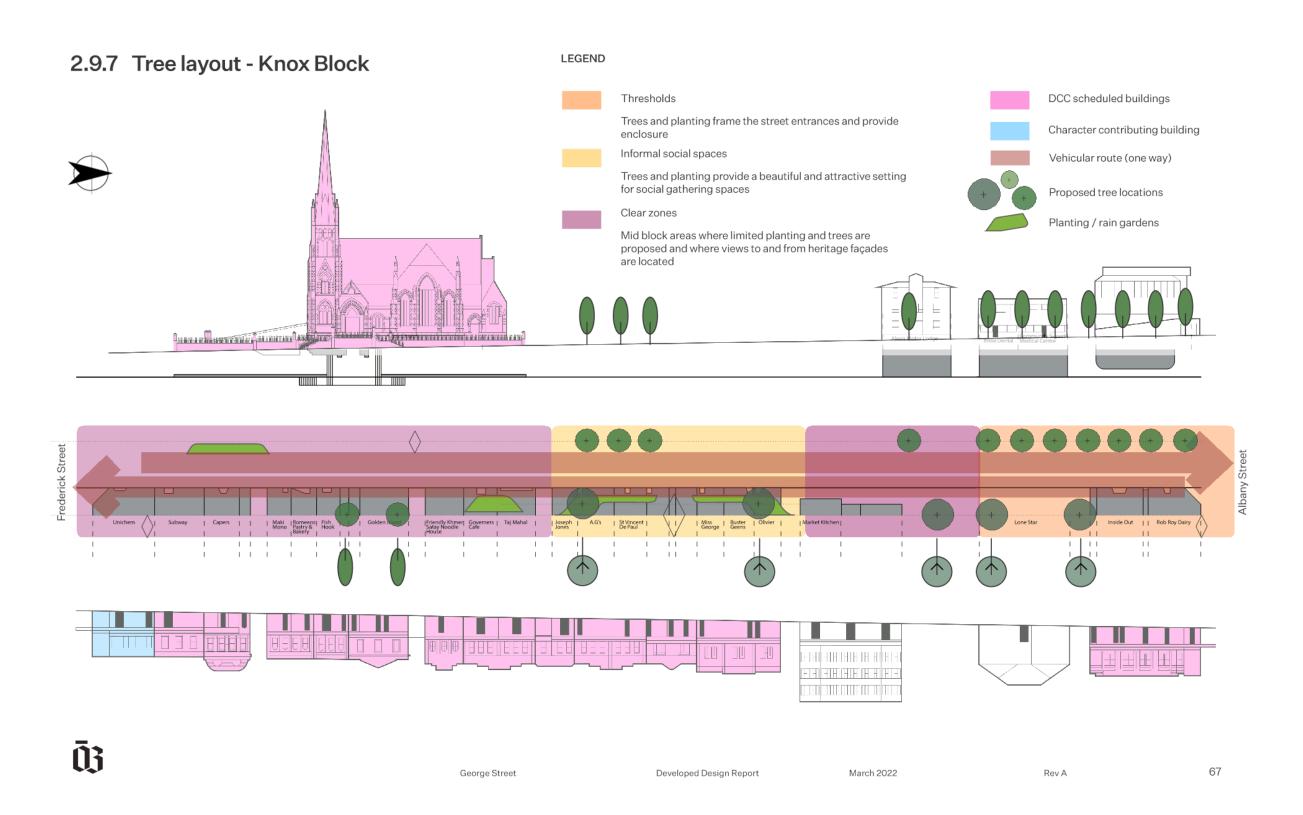

high proportion of evergreen plants will ensure a permanent planting presence.

The planting selections will consider each plants temporal cycles to prolong and emphasise the effect of each season. This will provide an abundance of ecological habitats and corridors for birds and insects, productive value for people to engage with and a healthy, verdant 'Green Street' that is full of life.

## LEGEND

#### Plant activity

Human and wildlife activity

Flowering

Productive



Birds









Movement 1: Autumn Allegro: Brisk and lively

Movement 2: Winter
Adagio: Slow and lyrical

Movement 3: Spring
Minuet/scherzo: Dancy

Movement 4: Summer Rondo: Rollicking







George Street Developed Design Report

March 2022

Ą

62

 $\bar{\mathfrak{Q}}$ 









are located



Rev A 64

Ū















# Stormwater management

# 2.10 Stormwater management

Urban stormwater run-off can have adverse effects on the drainage, ecological, cultural, recreational, landscape and heritage values of waterways. Discharge of untreated stormwater to groundwater can also affect the quality of shallow groundwater.

Rain gardens are engineered gardens designed to harness the natural ability of vegetation and soils to treat stormwater. Treatment occurs through sedimentation, filtration, adsorption and uptake by vegetation. They can be used to reduce the effects of stormwater volumes, peak flows and contaminant loads on waterways.

This project aim is to achieve for full road and footpath coverage within the corridor being discharged to rain gardens.

Location of rain gardens

Overland flow path and