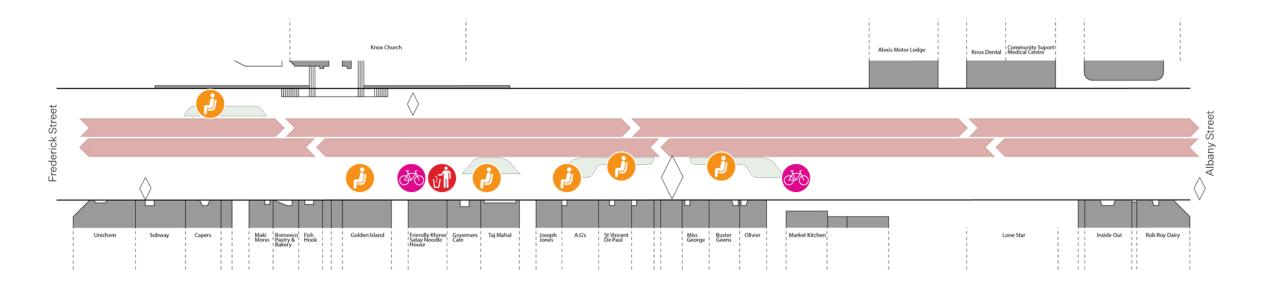

| 12 |
|            | Drinking fountain | 1  |





St Andrew Stree

 $\bar{\mathfrak{V}}$ 

George Street Developed Design Report

March 2022

Rev A

# 2.8.2 Furniture distribution- Golden Block NUMBER Oycle racks 4 Rubbish bins 4 Seating areas 24 Drinking fountain 2

 $\bar{\mathfrak{Q}}$ 

George Street Developed Design Report

March 2022

Rev A





 $\bar{\mathfrak{Q}}$ 

George Street Developed Design Report March 2022

George Street Retail Quarter Developed Design

55

Rev A

## 2.8.4 Furniture distribution- Knox Block

|            |                   | NUMBER |
|------------|-------------------|--------|
| <b>₽</b> Ø | Cycle racks       | 2      |
| الن        | Rubbish bins      | 1      |
|            | Seating areas     | 6      |
|            | Drinking fountain | 0      |





 $\bar{\mathfrak{V}}$ 

George Street Developed Design Report

ort

March 2022

Rev A



# 2.8.5 Planter bed geometry -informing layout / carving out space





# 2.8.6 Planter bed geometry-informing components



George Street Retail Quarter Developed Design Page 80 of 157

# 2.8.7 Planter bed geometry examples

Raised garden



Transition garden (raised to flush with internal crossing)



Flush garden



 $\bar{\mathfrak{Q}}$ 

George Street Developed Design Report March 2022

59

DUNEDIN | kaunihera a-rohe o otepoti



# Planting

# **Planting**

## The three key objectives for the planting are to:

- 1. Create a verdant "Green Street" that is full of life
- 2. Provide planting that reflects the natural and cultural heritage of Ōtepoti
- 3. Arrange the planting so that they frame and