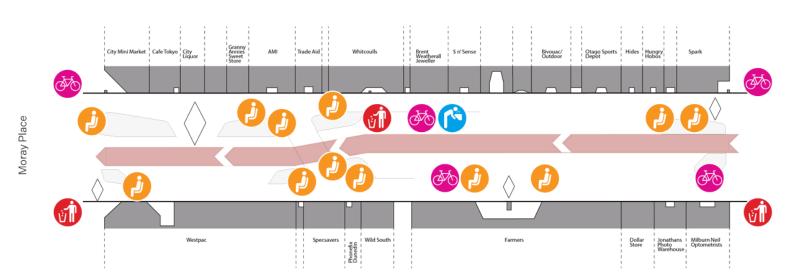

Seating areas

Seating is provided in abundance along the street with a variety of types and uses. This will include seats with arm and back rests. Bench seating integrated on top of planter walls and large platform seating for groups of people.



## **Drinking fountains**

Access to water is important and will be provided in each block. Water fountains are located in high use areas where a mixture of movement along the street and seating areas are provided.



George Street Developed Design Report March 2022 Rev A 52

NUMBER



## 2.8.1 Furniture distribution - Farmers Block

## LEGEND

| <b>₽</b> Ø | Cycle racks       | 5  |
|------------|-------------------|----|
| <b>VII</b> | Rubbish bins      | 3  |
| <b>L</b>   | Seating areas     | 12 |
|            | Drinking fountain | 1  |





St Andrew Stree

 $\bar{\mathfrak{V}}$ 

George Street Developed Design Report

March 2022

Rev A

# 2.8.2 Furniture distribution- Golden Block NUMBER Oycle racks 4 Rubbish bins 4 Seating areas 24 Drinking fountain 2

 $\bar{\mathfrak{Q}}$ 

George Street Developed Design Report

March 2022

Rev A





 $\bar{\mathfrak{Q}}$ 

George Street Developed Design Report March 2022

George Street Retail Quarter Developed Design

55

Rev A

## 2.8.4 Furniture distribution- Knox Block

|            |                   | NUMBER |
|------------|-------------------|--------|
| <b>₽</b> Ø | Cycle racks       | 2      |
| الن        | Rubbish bins      | 1      |
|            | Seating areas     | 6      |
|            | Drinking fountain | 0      |





 $\bar{\mathfrak{V}}$ 

George Street Developed