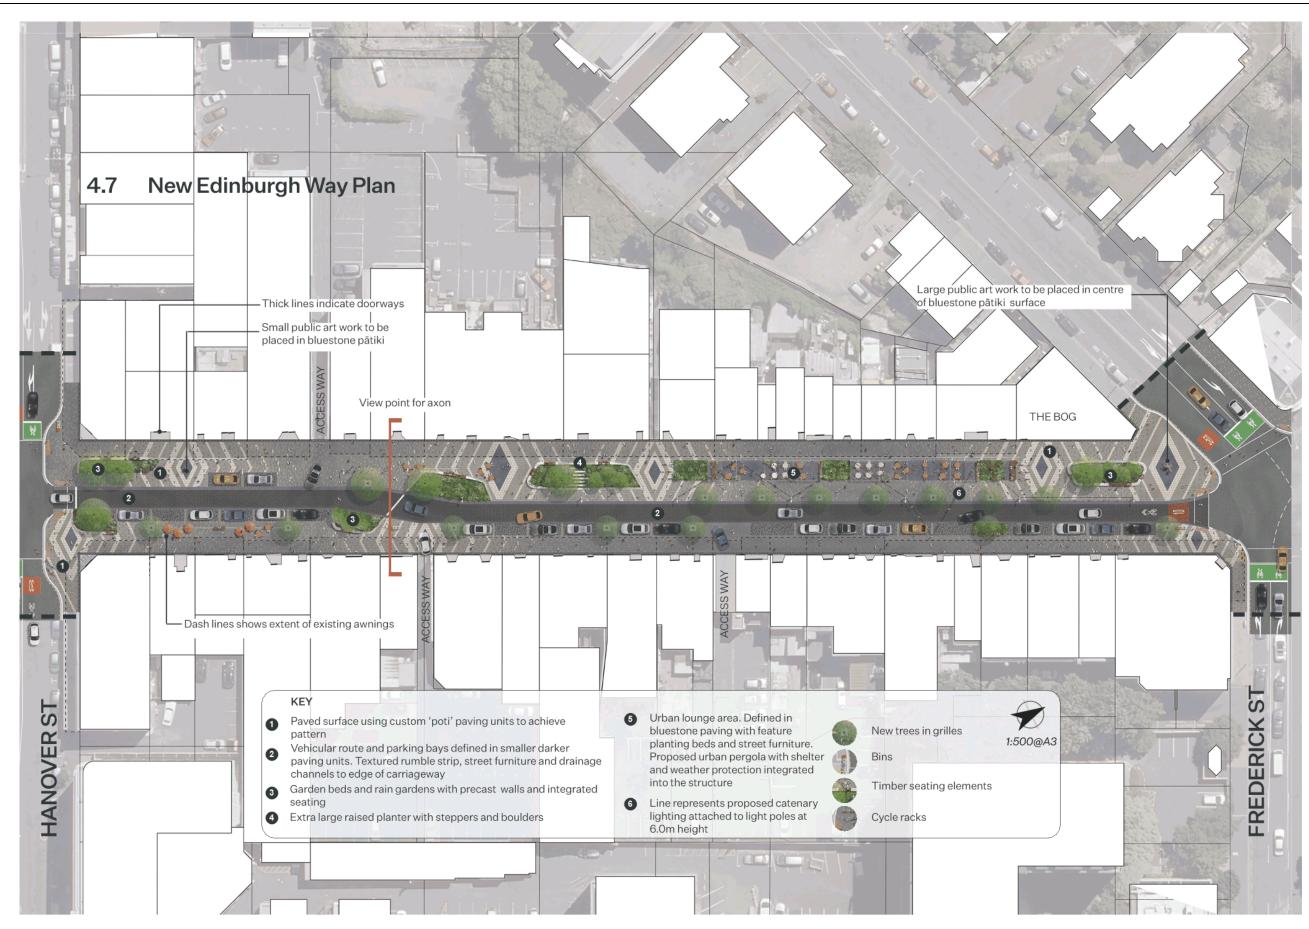

hese drawings are to be read in conjunction with the technical drawings which provide more detailed set-outs and information on tree, planting, features and furniture placements.

Paving geometry is to be further fine tuned during detailed design.

 $\bar{\mathfrak{Q}}$ 

George Street Upgrade Developed Design Report March 2020 Rev A 83



New Edinburgh Way view 4.1

 $\bar{\mathfrak{Q}}$ 84 George Street Developed Design Report March 2020

George Street Retail Quarter Developed Design Page 106 of 157





4.1 Golden Block view

 $\bar{\mathfrak{Q}}$ 

George Street Developed Design Report March 2020 Rev A 85









Page 109 of 157 George Street Retail Quarter Developed Design







DUNEDIN | kaunihera a-rohe o otepoti



Page 111 of 157 George Street Retail Quarter Developed Design







# 4.8 New Edinburgh Way Axon









DUNEDIN | kaunihera a-rohe o otepoti



# **Project Components**

5.0

# 5.1 Introduction

This section of the report provides drawings and descriptions of the key components within the design for George Street. It covers the proposed paving materials, infrastructure / drainage, street furniture and planting. Key notes are cross referenced with the technical drawing set in section 6 of this report.

 $\bar{\mathfrak{Q}}$ 

George Street Upgrade Developed Design Report March 2020 Rev A 97



# Surface material nominations



ASPHALT FOOTPATH



CONCRETE UNIT PAVERS MOVEMENT ROUTE

Firth Piazza Pavers

SIZE 397 x 197 x 80mm COLOUR Volcanic Ash **FINISH Bush Hammered** Honed



P02 CONCRETE PAVERS MAKE UP STRIP

Firth Holland 'Sett' Pavers

SIZE COLOU