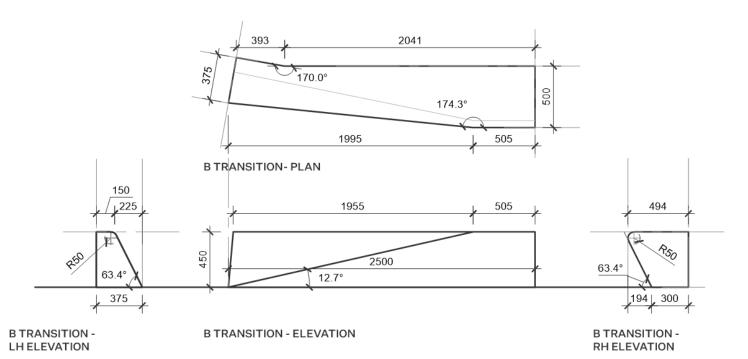

ifting provisions and to accommodate change in levels within ground plane to occur during detailed design.



PROFILE B STRAIGHT- RENDER



Ū

George Street Developed Design Report

March 2020

Rev A



# PROFILE A - TRANSITION UNIT

Unit to transition between profile A and profile B. Further development of units to allow for lifting provisions and to accommodate change in levels within ground plane to occur during detailed design.



PROFILE A TRANSITION- RENDER



Ū

George Street Developed Design Report March 2020

Rev A



# PROFILE B - TRANSITION UNIT

Unit to transition between profile B and profile A. Further development of units to allow for lifting provisions and to accommodate change in levels within ground plane to occur during detailed design.



PROFILE B TRANSITION - RENDER



George Street Developed Design Report March 2020

George Street Retail Quarter Developed Design

# PROFILE A - 1200 60D CURVE UNIT

Corner unit to allow radial curves to be created. Further development of units to allow for lifting provisions and to accommodate change in levels within ground plane to occur during detailed design.



PROFILE A - 1200 60D CURVE UNIT RENDER







Ū

George Street

Developed Design Report

March 2020

Rev A



# PROFILE B - 60D CORNER UNIT

Corner unit to allow sharper profile corners to be created. Further development of units to allow for lifting provisions and to accommodate change in levels within ground plane to occur during detailed design.



PROFILE B - 60D CORNER UNIT RENDER









George Street Developed Design Report

March 2020

Rev A



### P