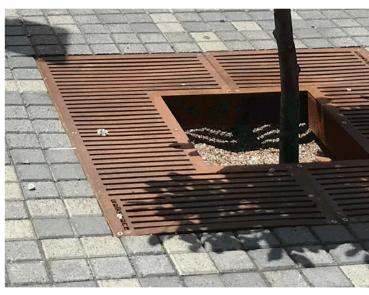

ycle Rack

TYPE: BR\_01

MATERIAL: Stainless Steel 304
DIMENSIONS: W300xH900xdia

50mm

FINISH: Satin Linish

FIXING: Surface mounted to

concrete paving - as per manufacturers

details

SUPPLIER: Walkspace (or

approved alternative)



**BIKE PLAN** 

**BIKE ELEVATION** 

#### **BIKE RENDER**

# BINS - Rubbish Bins

TYPE: DCC Triple Waste

Splitting Bin

Supplier: DCC approved supplier

FIXING: Sub-surface mounted

to concreter pad as per suppliers details

 Continue to roll out larger waste splitting bins city wide



BINS RENDER

#### **GRATE** - Tree Grate

TYPE: DCC Custom Tree

Grate

SUPPLIER: TBC

FIXING: Sub-surface mounted to concrete support

structure

MATERIAL: Steel

- opportunity to customise pattern on grates
- sizes modular with paving units to reduce cutting and wastage



TREE GRATE PRECEDENT

Ū

George Street

Developed Design Report

March 2020

Rev A



# Furniture - drinking fountains

# AQUA - Drink fountain and bottle

filler

DF\_02 accessible drink fountain MATERIAL: 316 Stainless steel

DIMENSIONS: D775xW150xH775 FINISHES: Linish stainless steel

DRAIN:

FIXING: Sub-surface mounted

to suppliers details In ground drainage

grate SUPPLIER:

Walkspace (or

approved alternative)









AQUA PLAN

AQUA ELEVATION

116 George Street Developed Design Report March 2020

# 5.8 Urban lounge

# FULL STRUCTURE

Urban lounge with overhead shade structure, fixed pots, precast concrete seat units and catenary lighting overhead.



Ū

George Street Developed Design Report

March 2020

Rev A

# 5.8.1 Urban lounge components

# PERG URBAN PERGOLA STRUCTURE

Urba