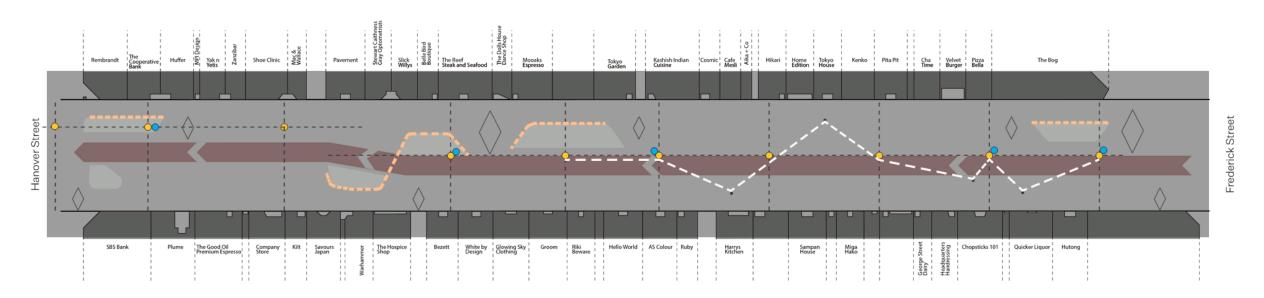

ght poles and feature lighting shown here are indicative, refer to technical drawings set for locations to be finalised in Detailed Design



LEGEND

Pole light

Planter / seating lighting

Catenary lighting

Feature spot on pole light

 $\bar{\mathfrak{W}}$ 

George Street Developed Design Report

March 2022

Rev A

# 2.11.2 Lighting concept - Golden Block

Note: light poles and feature lighting shown here are indicative, refer to technical drawings set for locations to be finalised in Detailed Design





 $\bar{\mathfrak{Q}}$ 

George Street Developed Design Report

March 2022

Rev A



# 2.11.3 Lighting concept - New Edinburgh Way Block

Note: light poles and feature lighting shown here are indicative, refer to technical drawings set for locations to be finalised in Detailed Design





 $\bar{\mathfrak{Q}}$ 

George Street Developed Design Report

March 2022

Rev A

LEGEND

# 2.11.4 Lighting concept - Knox Block

Note: light poles and feature lighting shown here are indicative, refer to technical drawings set for locations to be finalised in Detailed Design

 $\bigcirc$ Pole light Planter / seating lighting Catenary lighting Feature spot on pole light



 $\bar{\mathfrak{Q}}$ 

George Street Developed Design Report March 2022



# Play

# 2.12 Play strategy

The play strategy for George Street is to provide a diversity of informal and formal play opportunities along the street.

The focus will be the play space located in the Golden Block between the entrances of the malls. It is located here to provide an opportunity for children to have fun in the city while out with