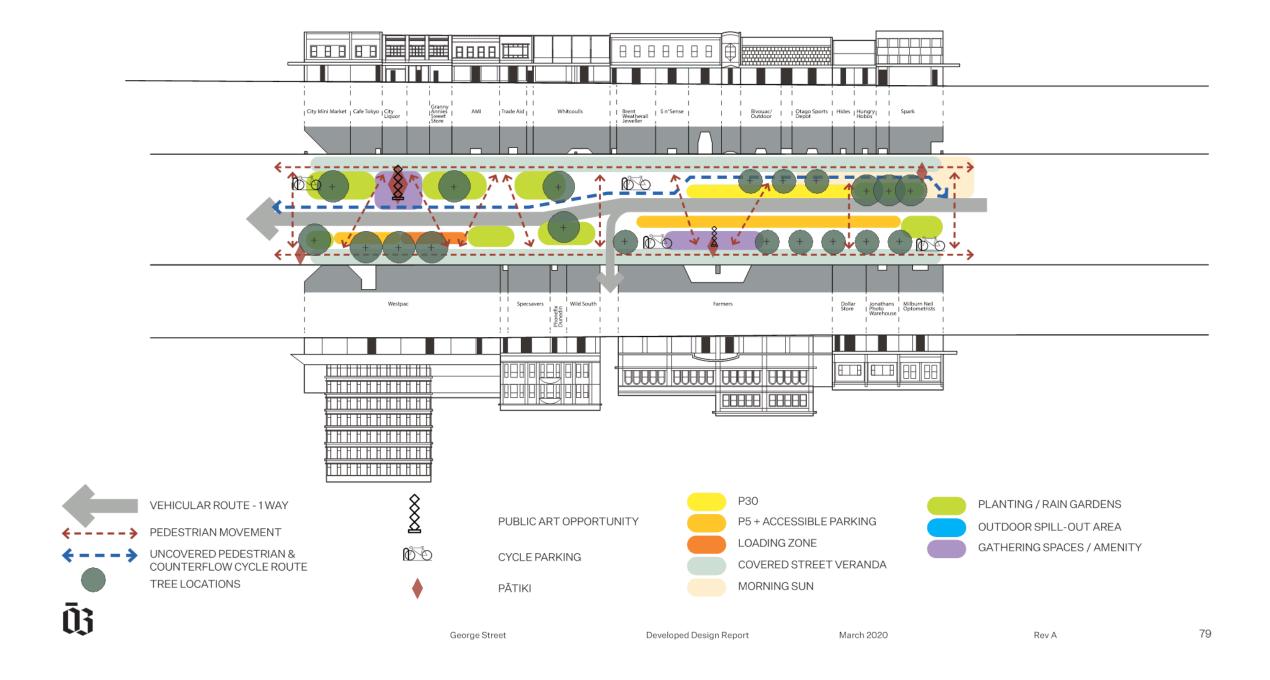

ed' to ensure a balance is achieved between movement and destination social space.

#### Considerations

- Shade and sun access to provide warmth and shelter where its needed
- Heritage and character buildings to frame and protect views of façades
- · Location of trees and planting
- · Location of public art installations
- Location of Pātiki and other breakout spaces
- Entry points into buildings where people will be moving
- · Desire lines for pedestrians crossing
- Vehicle movement, parking and loading
- Adjacent use (food and beverage, retail, commercial)
- Access to lane-ways and service routes
- Cycle routes and parking stands
- · Placement of street furniture

 $\bar{\mathfrak{Q}}$ 

George Street Upgrade Developed Design Report March 2020 Rev A 78



# 3.2 Farmers Block Programme



80



# 3.3 Golden Block Programme







# 3.4 New Edinburgh Way Programme



Item,







# Design Drawings

# 4.0 Design Drawings

This section provides rendered street views, illustrative plans and axonometric drawings of the Developed Designs for George Street.

These drawings are to be read in conjunction with the technical drawings which provide more detailed set-outs and information on tree, planting, features and furniture placements.

Paving geometry is to be further fine tuned during detailed design.

 $\bar{\mathfrak{Q}}$ 

George Street Upgrade Developed Design Report March 2020 Rev A 83



New Edinburgh Way view 4.1

 $\bar{\mathfrak{Q}}$ 84 George Street Developed Design Report March 2020

George Street Retail Quarter Developed Design Page 106 of 157





4.1 Golden Block