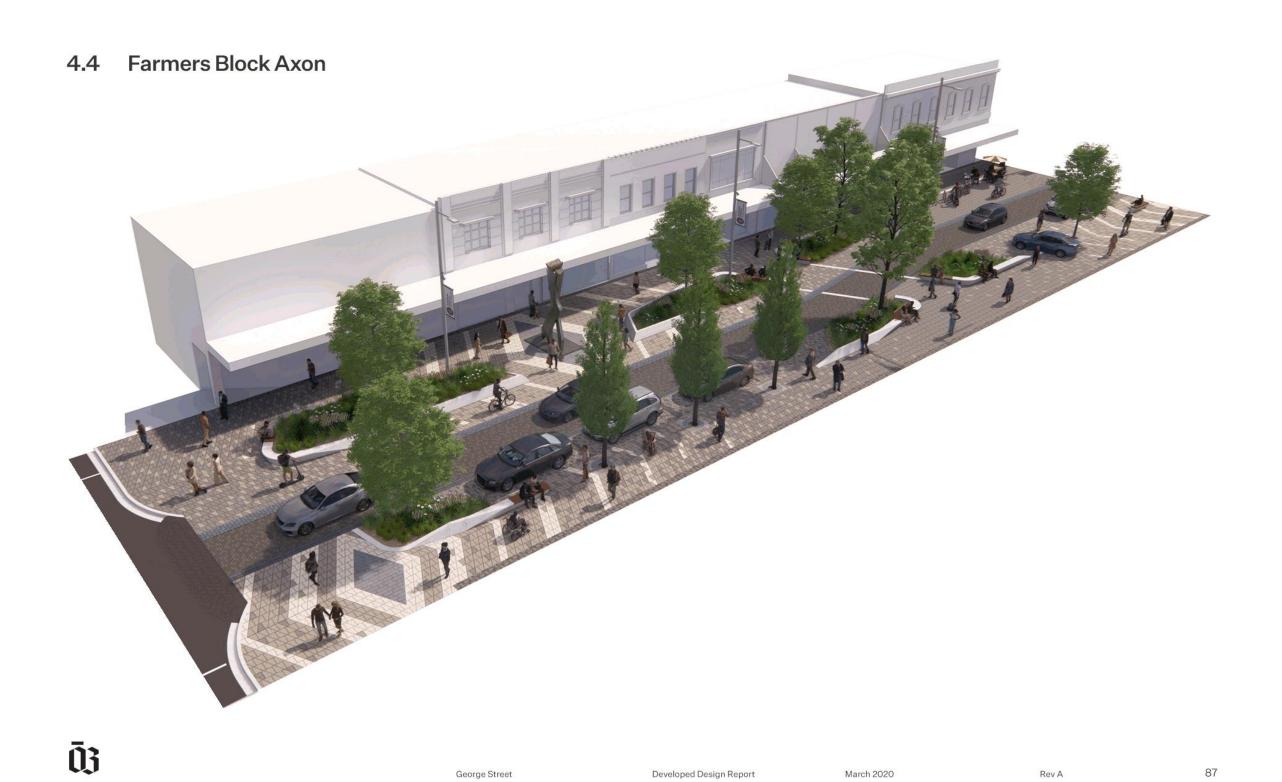

Design Drawings

# 4.0 Design Drawings

This section provides rendered street views, illustrative plans and axonometric drawings of the Developed Designs for George Street.

These drawings are to be read in conjunction with the technical drawings which provide more detailed set-outs and information on tree, planting, features and furniture placements.

Paving geometry is to be further fine tuned during detailed design.

 $\bar{\mathfrak{Q}}$ 

George Street Upgrade Developed Design Report March 2020 Rev A 83



New Edinburgh Way view 4.1

 $\bar{\mathfrak{Q}}$ 84 George Street Developed Design Report March 2020

George Street Retail Quarter Developed Design Page 106 of 157





4.1 Golden Block view

 $\bar{\mathfrak{Q}}$ 

George Street Developed Design Report March 2020 Rev A 85









Page 109 of 157 George Street Retail Quarter Developed Design







DUNEDIN | kaunihera a-rohe o otepoti



Page 111 of 157 George Street Retail Quarter Developed Design







# 4.8 New Edinburgh Way Axon









DUNEDIN | kaunihera a-rohe o otepoti



# **Project Components**

5.0

# 5.1 Introduction

This section of the report provides drawings and descriptions of the key components within the design for George Street. It covers the proposed paving materials, infrastructure / drainage, street furniture and planting. Key notes are cross referenced with the technical drawing set in section 6 of this report.

 $\bar{\mathfrak{Q}}$ 

George Street Upgrade Developed Design Report March 2020 Rev A 97



# Surface material nominations



ASPHALT FOOTPATH



CONCRETE UNIT PAVERS MOVEMENT RO