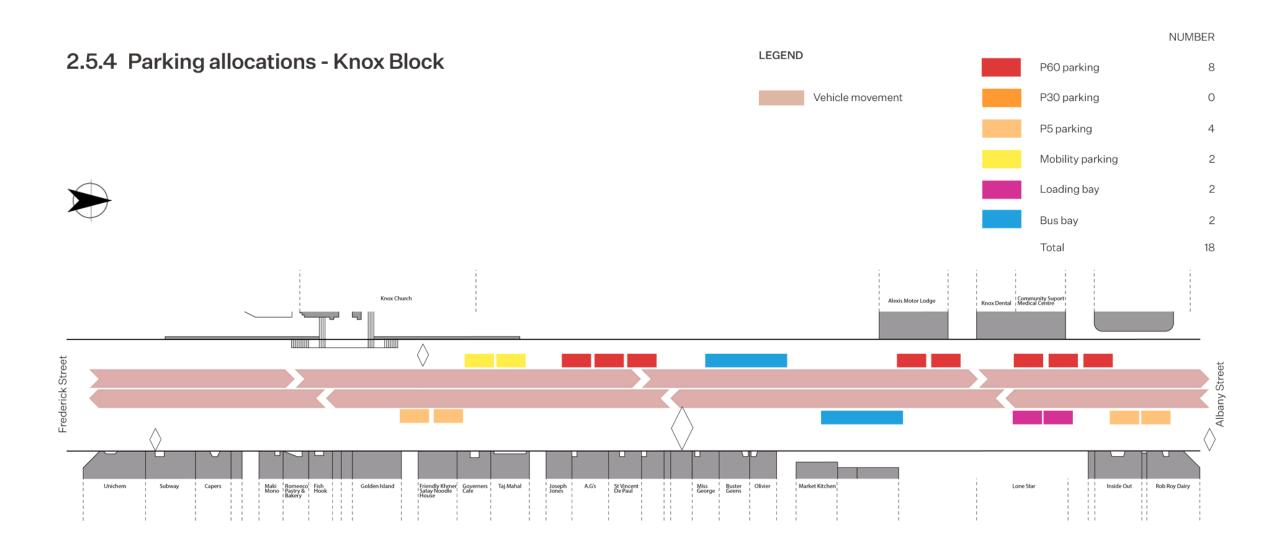

lar to existing numbers however the time restrictions have shortened overall to allow more turnover and better access to retail business.

At least two mobility parking spaces are provided in each block and in the case for the Golden Block four mobility parking spaces are provided. This is a significant increase from the existing limited spaces currently along the entire length of the street. The following pages illustrate the location of each space within the blocks of George Street.

Primary

Secondary

Tertiary

Fourth



George Street Developed Design Report March 2022 Rev A 41



George Street Developed Design Report March 2022 Rev A 42





 $\bar{\mathfrak{V}}$ 

George Street Developed Design Report

March 2022

Rev A



George Street Developed Design Report March 2022 Rev A 44





George Street Developed Design Report March 2022 Rev A 45

# **Materials**

DUNEDIN | kaunihera a-rohe o Otepoti

#### Materials selection criteria

Materials both surface treatments and street furniture have been selected based on the following criteria:

Cost - Selection of materials and construction methods that are within project budgets.

Carbon emissions - Selecting products and suppliers that have sustainability and processes that reduce carbon emissions. This goes hand in hand with sourcing material locally to reduce carbon emissions in transportation.

Whole of life costs - Ongoing costs to maintain and operate streetscapes throughout their lifespan.

Maintenance - Selecting products that are easy for DCC to maintain (and source) into the future.

Local - Ideally, materials will