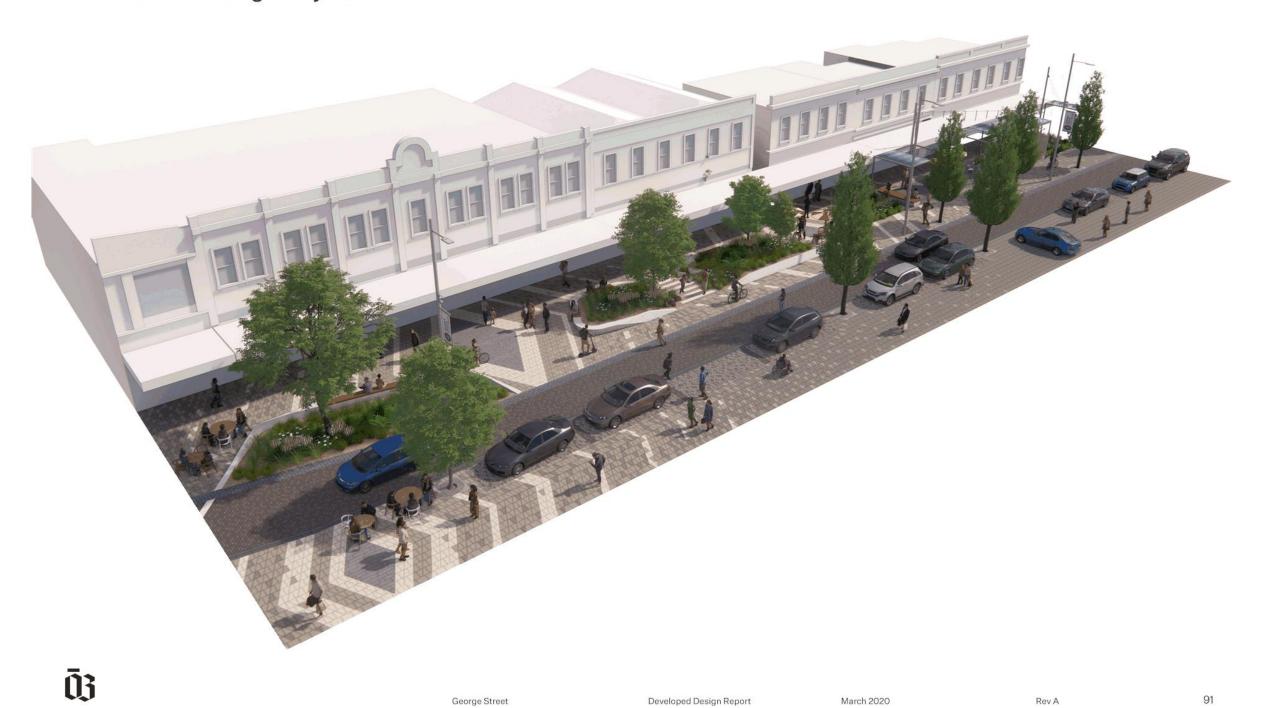

njunction with the technical drawings which provide more detailed set-outs and information on tree, planting, features and furniture placements.

Paving geometry is to be further fine tuned during detailed design.

 $\bar{\mathfrak{Q}}$ 

George Street Upgrade Developed Design Report March 2020 Rev A 83



New Edinburgh Way view 4.1

 $\bar{\mathfrak{Q}}$ 84 George Street Developed Design Report March 2020

George Street Retail Quarter Developed Design Page 106 of 157





4.1 Golden Block view

 $\bar{\mathfrak{Q}}$ 

George Street Developed Design Report March 2020 Rev A 85









Page 109 of 157 George Street Retail Quarter Developed Design







DUNEDIN | kaunihera a-rohe o otepoti



Page 111 of 157 George Street Retail Quarter Developed Design







# 4.8 New Edinburgh Way Axon









DUNEDIN | kaunihera a-rohe o otepoti



# **Project Components**

5.0

# 5.1 Introduction

This section of the report provides drawings and descriptions of the key components within the design for George Street. It covers the proposed paving materials, infrastructure / drainage, street furniture and planting. Key notes are cross referenced with the technical drawing set in section 6 of this report.

 $\bar{\mathfrak{Q}}$ 

George Street Upgrade Developed Design Report March 2020 Rev A 97



# Surface material nominations



ASPHALT FOOTPATH



CONCRETE UNIT PAVERS MOVEMENT ROUTE

Firth Piazza Pavers

SIZE 397 x 197 x 80mm COLOUR Volcanic Ash **FINISH Bush Hammered** Honed



P02 CONCRETE PAVERS MAKE UP STRIP

Firth Holland 'Sett' Pavers

SIZE COLOUR FINISH

197 x 97 x 80mm Black Sa