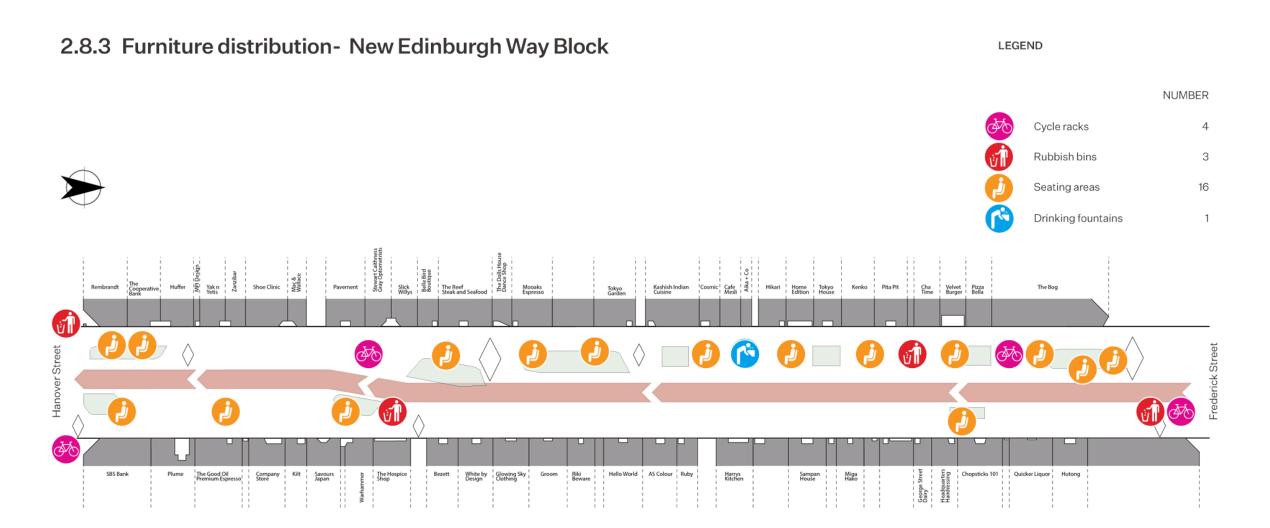

t and will be provided in each block. Water fountains are located in high use areas where a mixture of movement along the street and seating areas are provided.



George Street Developed Design Report March 2022 Rev A 52

NUMBER



## 2.8.1 Furniture distribution - Farmers Block

## LEGEND

| <b>₽</b> Ø | Cycle racks       | 5  |
|------------|-------------------|----|
| <b>VII</b> | Rubbish bins      | 3  |
| <b>L</b>   | Seating areas     | 12 |
|            | Drinking fountain | 1  |





St Andrew Stree

 $\bar{\mathfrak{V}}$ 

George Street Developed Design Report

March 2022

Rev A

# 2.8.2 Furniture distribution- Golden Block NUMBER Oycle racks 4 Rubbish bins 4 Seating areas 24 Drinking fountain 2

 $\bar{\mathfrak{Q}}$ 

George Street Developed Design Report

March 2022

Rev A





 $\bar{\mathfrak{Q}}$ 

George Street Developed Design Report March 2022

George Street Retail Quarter Developed Design

55

Rev A

## 2.8.4 Furniture distribution- Knox Block

|            |                   | NUMBER |
|------------|-------------------|--------|
| <b>₽</b> Ø | Cycle racks       | 2      |
| الن        | Rubbish bins      | 1      |
|            | Seating areas     | 6      |
|            | Drinking fountain | 0      |





 $\bar{\mathfrak{V}}$ 

George Street Developed Design Report

ort

March 2022

Rev A



# 2.8.5 Planter bed geometry -informing layout / carving out space





# 2.8.6 Planter bed geometry-informing components



George Street Retail Quarter Developed Design Page 80 of 157

# 2.8.7 Planter bed geometry examples

Raised garden



Transition garden (r