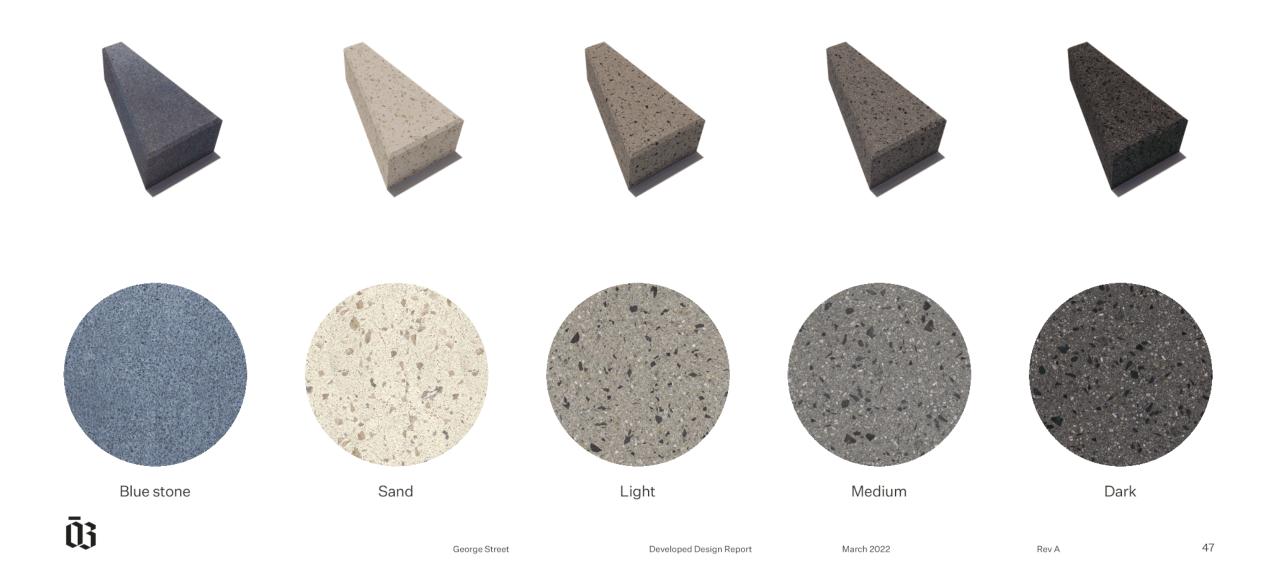

istant and able to handle the expected loading put



Cost



**Carbon emissions** 



Whole of life costs



Maintenance



Local



**Appearance** 



**Function** 



46 Developed Design Report March 2022

George Street Retail Quarter Developed Design

George Street

# Paving

DUNEDIN | kaunihera a-rohe o otepoti

A bespoke paving unit has been developed for George Street. It is intended to be used throughout the central city. The paving has been developed with input from mana whenua and is representative of the corner of the poti (kete). As discussed in section 2.2.4 of this report the authentic shape of the paver for Ōtepoti is a powerful way of providing a surface treatment that is contextual, meaningful and relates back to the principal of whakapapa.

# Paving concept - Unit paver



George Street Retail Quarter Developed Design Page 69 of 157



# 2.7.2 Paving concept - pattern



George Street Developed Design Report March 2022 Rev A 49



# 2.7.3 Paving concept - pātiki setting the movement within the pattern

Deconstruction of pattern moving away from pātiki sets up a repeating rhythm along the street







The rippling effect emanating from the pātiki



Movement dissipating into the still water

 $\bar{\mathfrak{Q}}$ 

George Street Developed Design Report

March 2022

Rev A



## 2.7.4 Paving concept - pattern street view



 $\bar{\mathfrak{Q}}$ 51 George Street Developed Design Report March 2022

George Street Retail Quarter Developed Design Page 73 of 157



# **Furniture**

## 2.8 Components

The following pages identify the type, location and quantum of