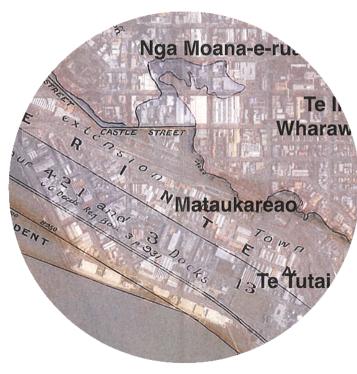

George Street Developed Design Report March 2022



# Mātauraka

# 2.2.11 Mapping

Drawing inspiration from the Aukaha map a centrally located etching in basalt stone is proposed in the Golden Block. This 'ground map' tells the story of the pre-European shore line, landmarks important to mana whenua, historic reclamation events within the harbour and the street grid of today. The map provides a geographic orientation within the city and connects back to the pre-reclamation shoreline.

#### Opportunities.

- Acknowledging a Māori world view of the significance of landmarks and the ability to locate ones self within the wider context of the landscape
- Identifies te reo place names
- Consideration of the historic waterfront and coastal features within the design of the contemporary context



Aukaha map

#### Location: Golden Block





Mapping to be incorporated into the ground plane



Te reo place name text to be incorporated into the ground plane

Ū

George Street Developed Design Report

March 2022

Rev A



# Heritage

### 2.3 Heritage - hidden in plain sight

George Street contains a richness of heritage buildings and building façades that are significant contributors to the character and sense of place of the Retail Quarter. However very little is commonly known in terms of the narratives, history and whakapapa of these buildings. There is a opportunity to enhance the experience of the street by providing access to these narratives of the George Street heritage.

#### Hidden in plain sight

This concept refers to the desire to provide a means to access the rich histor