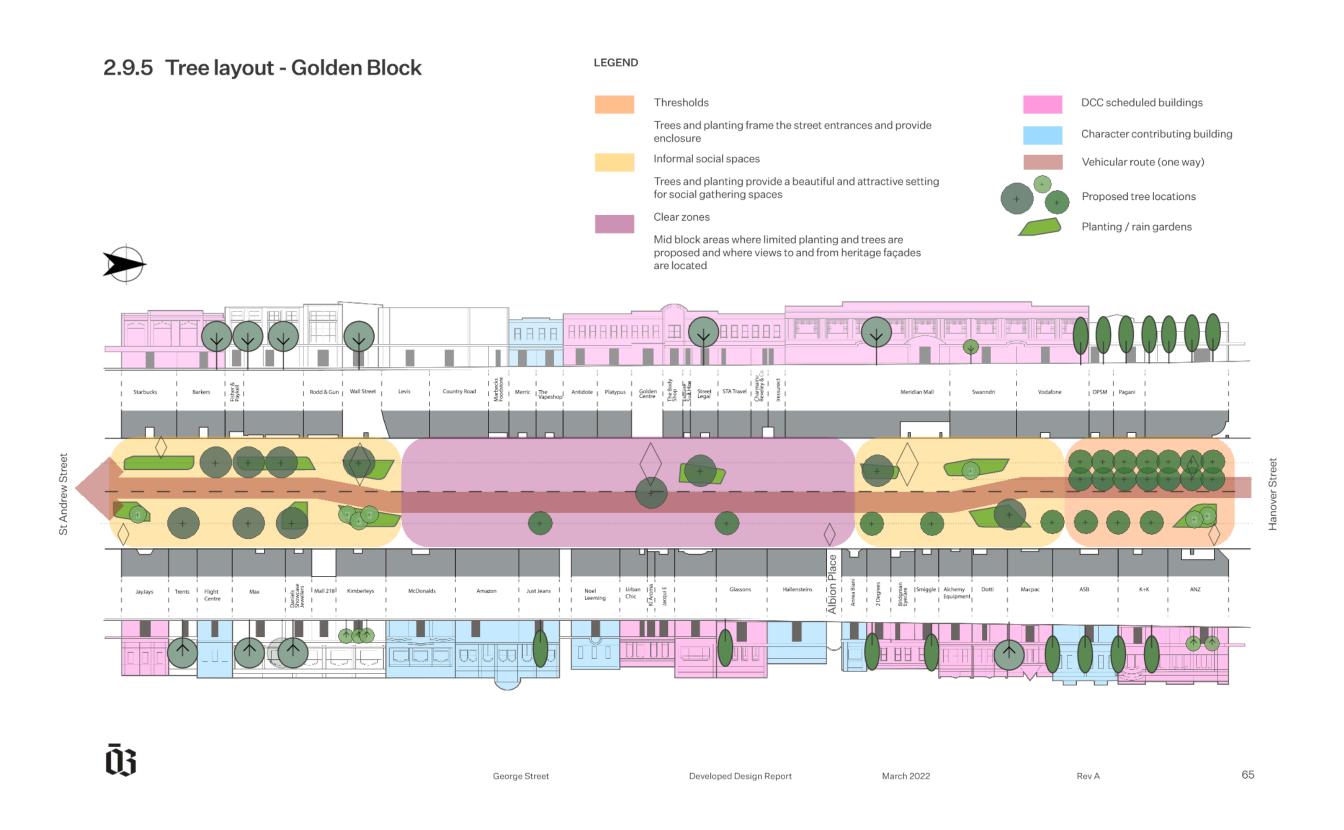

kdrop, a high proportion of evergreen plants will ensure a permanent planting presence.

The planting selections will consider each plants temporal cycles to prolong and emphasise the effect of each season. This will provide an abundance of ecological habitats and corridors for birds and insects, productive value for people to engage with and a healthy, verdant 'Green Street' that is full of life.

## LEGEND

#### Plant activity

Human and wildlife activity

Flowering

Productive



Birds









Movement 1: Autumn Allegro: Brisk and lively

Movement 2: Winter
Adagio: Slow and lyrical

Movement 3: Spring
Minuet/scherzo: Dancy

Movement 4: Summer Rondo: Rollicking







George Street Developed Design Report

March 2022

Ą

62

 $\bar{\mathfrak{Q}}$ 









are located



Rev A 64

Ū















# Stormwater management

# 2.10 Stormwater management

Urban stormwater run-off can have adverse effects on the drainage, ecological, cultural, recreational, landscape and heritage values of waterways. Discharge of untreated stormwater to groundwater can also affect the quality of shallow groundwater.

Rain gardens are engineered gardens designed to harness the natural ability of vegetation and soils to treat stormwater. Treatment occurs through sedimentation, filtration, adsorption and uptake by vegetation. They can be used to reduce the effects of stormwater volumes, peak flows and contaminant loads on waterways.

This project aim is to achieve for full road and footpath coverage within the corridor being discharged to rain gardens.

Location of rain gardens

Overland flow pa