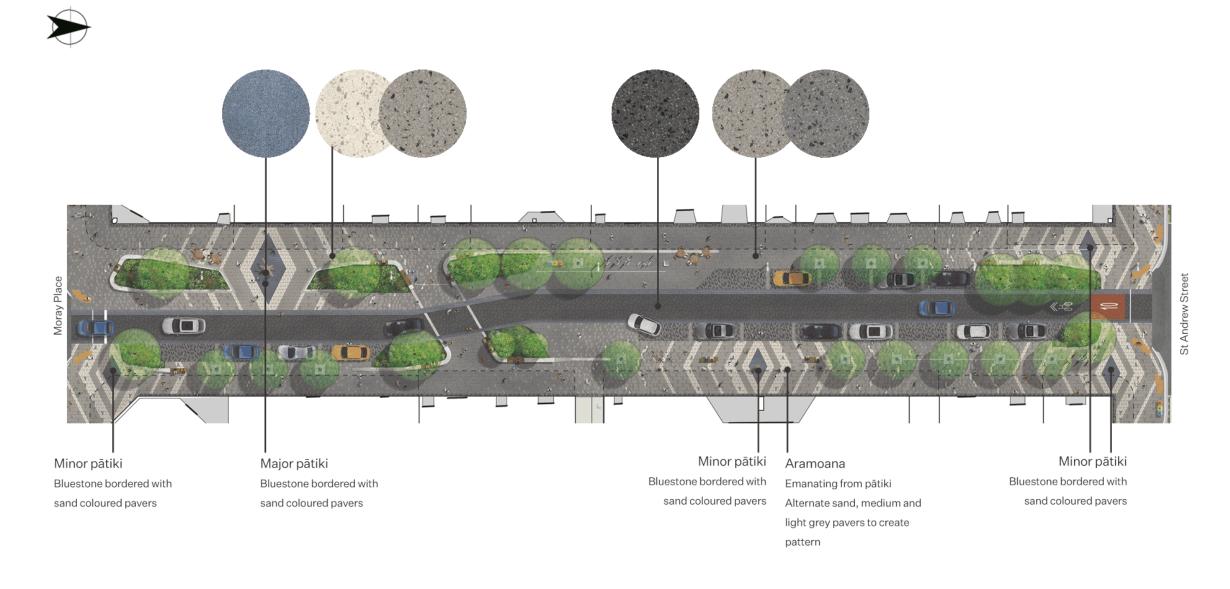

costs



Maintenance



Local



**Appearance** 



**Function** 



46 Developed Design Report March 2022

George Street Retail Quarter Developed Design

George Street

# Paving

DUNEDIN | kaunihera a-rohe o otepoti

A bespoke paving unit has been developed for George Street. It is intended to be used throughout the central city. The paving has been developed with input from mana whenua and is representative of the corner of the poti (kete). As discussed in section 2.2.4 of this report the authentic shape of the paver for Ōtepoti is a powerful way of providing a surface treatment that is contextual, meaningful and relates back to the principal of whakapapa.

# Paving concept - Unit paver



George Street Retail Quarter Developed Design Page 69 of 157



# 2.7.2 Paving concept - pattern



George Street Developed Design Report March 2022 Rev A 49



# 2.7.3 Paving concept - pātiki setting the movement within the pattern

Deconstruction of pattern moving away from pātiki sets up a repeating rhythm along the street







The rippling effect emanating from the pātiki



Movement dissipating into the still water

 $\bar{\mathfrak{Q}}$ 

George Street Developed Design Report

March 2022

Rev A



## 2.7.4 Paving concept - pattern street view



 $\bar{\mathfrak{Q}}$ 51 George Street Developed Design Report March 2022

George Street Retail Quarter Developed Design Page 73 of 157



# **Furniture**

## 2.8 Components

The following pages identify the type, location and quantum of street furniture proposed throughout the street. In general street furniture can be classified into