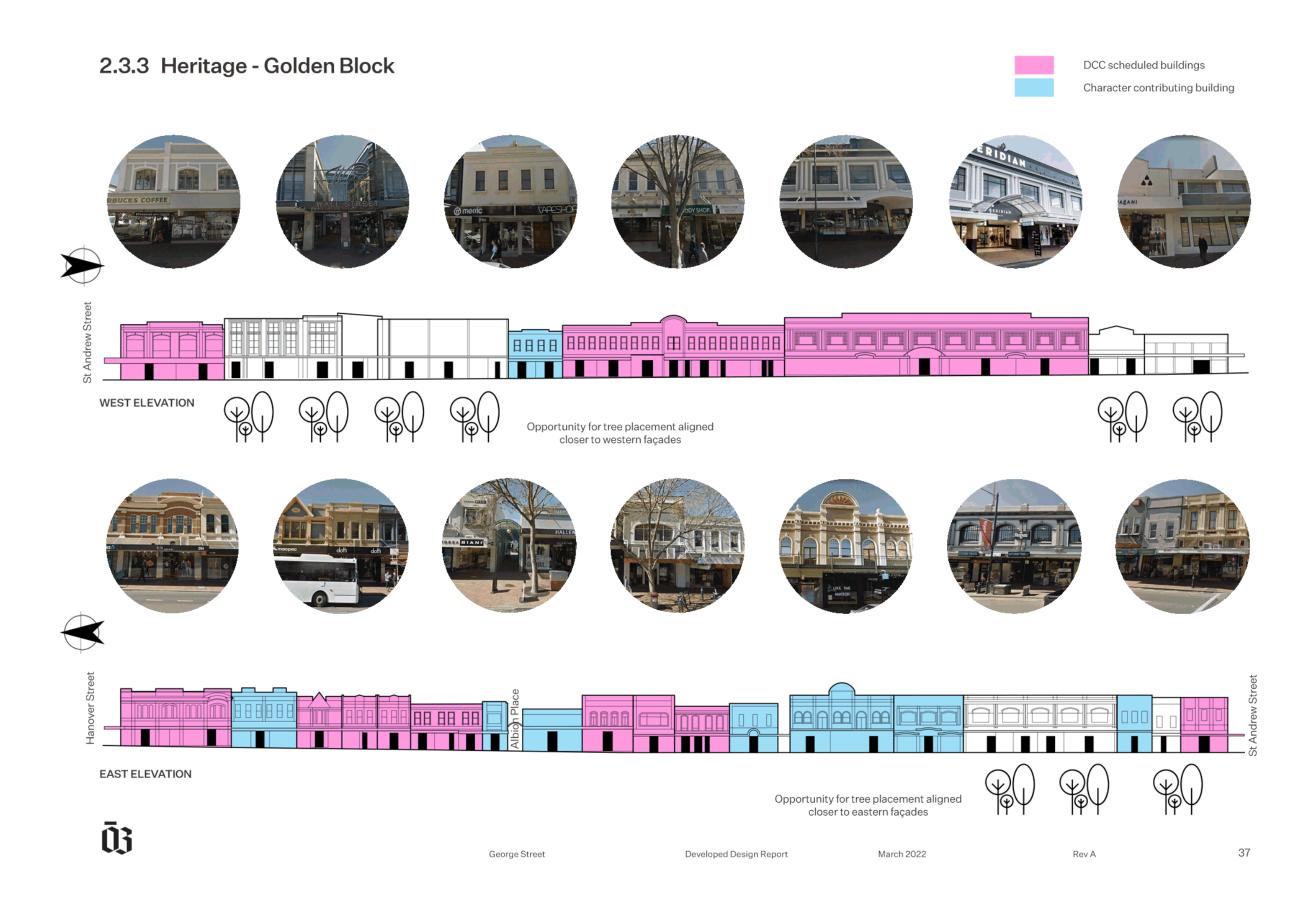

ge Street. The DCC scheduled heritage buildings and character contributing façades within George Street are highlighted in pink and blue respectfully.

To coordinate street design with heritage buildings, trees will be placed to avoid screening of the façades. In some cases, tree shape, size and placement will be used to frame buildings, entrance ways or to align with the rhythm of the building facade.

Further detail on the locations of trees in relation to the façades is found in section 2.7 of this report. Examples of heritage architecture in George Street:



Knox Church 449 George St



Adams Bruce Ltd. 310 George St



Crown Clothing Co. 392 George St

 $\bar{\mathfrak{W}}$ 

George Street Developed Design Report March 2022





36 George Street Developed Design Report March 2022





38

 $\bar{\mathfrak{Q}}$ 

# 2.3.4 Heritage - New Edinburgh Way DCC scheduled buildings Character contributing building Hanover Street WEST ELEVATION Opportunity for tree placement aligned closer to western façades EAST ELEVATION

George Street Retail Quarter Developed Design

Developed Design Report

March 2022

Opportunity for tree placement aligned closer to eastern façades

George Street





Item



# City of Literature

### City of Literature

The George Street project provides an ideal opportunity to celebrate Ōtepoti - Dunedin's status as a 'City of Literature'. It is one of 42 cities worldwide that has been given the UNESCO status celebrating the many past and present writers and poets.

The George Street city of literature strategy is to provide text passages, words and phrase