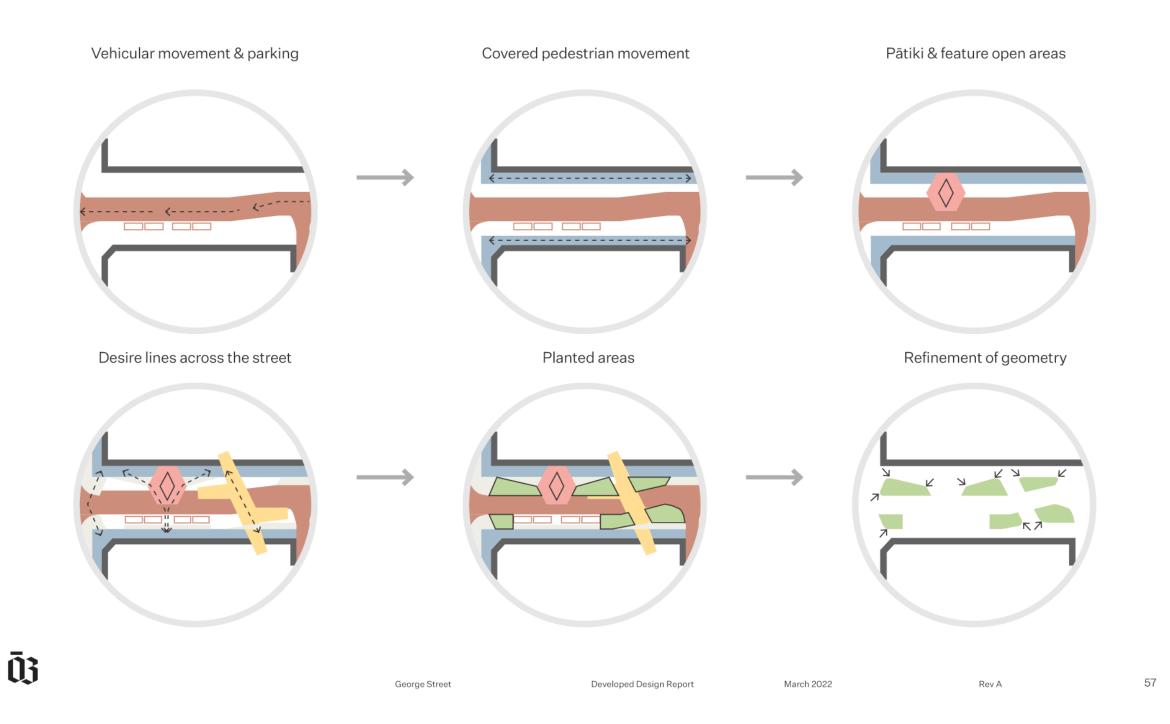

Furniture distribution- Golden Block NUMBER Oycle racks 4 Rubbish bins 4 Seating areas 24 Drinking fountain 2

 $\bar{\mathfrak{Q}}$ 

George Street Developed Design Report

March 2022

Rev A





 $\bar{\mathfrak{Q}}$ 

George Street Developed Design Report March 2022

George Street Retail Quarter Developed Design

55

Rev A

## 2.8.4 Furniture distribution- Knox Block

|            |                   | NUMBER |
|------------|-------------------|--------|
| <b>₽</b> Ø | Cycle racks       | 2      |
| الن        | Rubbish bins      | 1      |
|            | Seating areas     | 6      |
|            | Drinking fountain | 0      |





 $\bar{\mathfrak{V}}$ 

George Street Developed Design Report

ort

March 2022

Rev A



# 2.8.5 Planter bed geometry -informing layout / carving out space





# 2.8.6 Planter bed geometry-informing components



George Street Retail Quarter Developed Design Page 80 of 157

# 2.8.7 Planter bed geometry examples

Raised garden



Transition garden (raised to flush with internal crossing)



Flush garden



 $\bar{\mathfrak{Q}}$ 

George Street Developed Design Report March 2022

59

DUNEDIN | kaunihera a-rohe o otepoti



# Planting

# **Planting**

## The three key objectives for the planting are to:

- 1. Create a verdant "Green Street" that is full of life
- 2. Provide planting that reflects the natural and cultural heritage of Ōtepoti
- 3. Arrange the planting so that they frame and enhance the architectural heritage of George Street

## In order to achieve these objectives we need to:

- Use plants that connect the town belt with George S