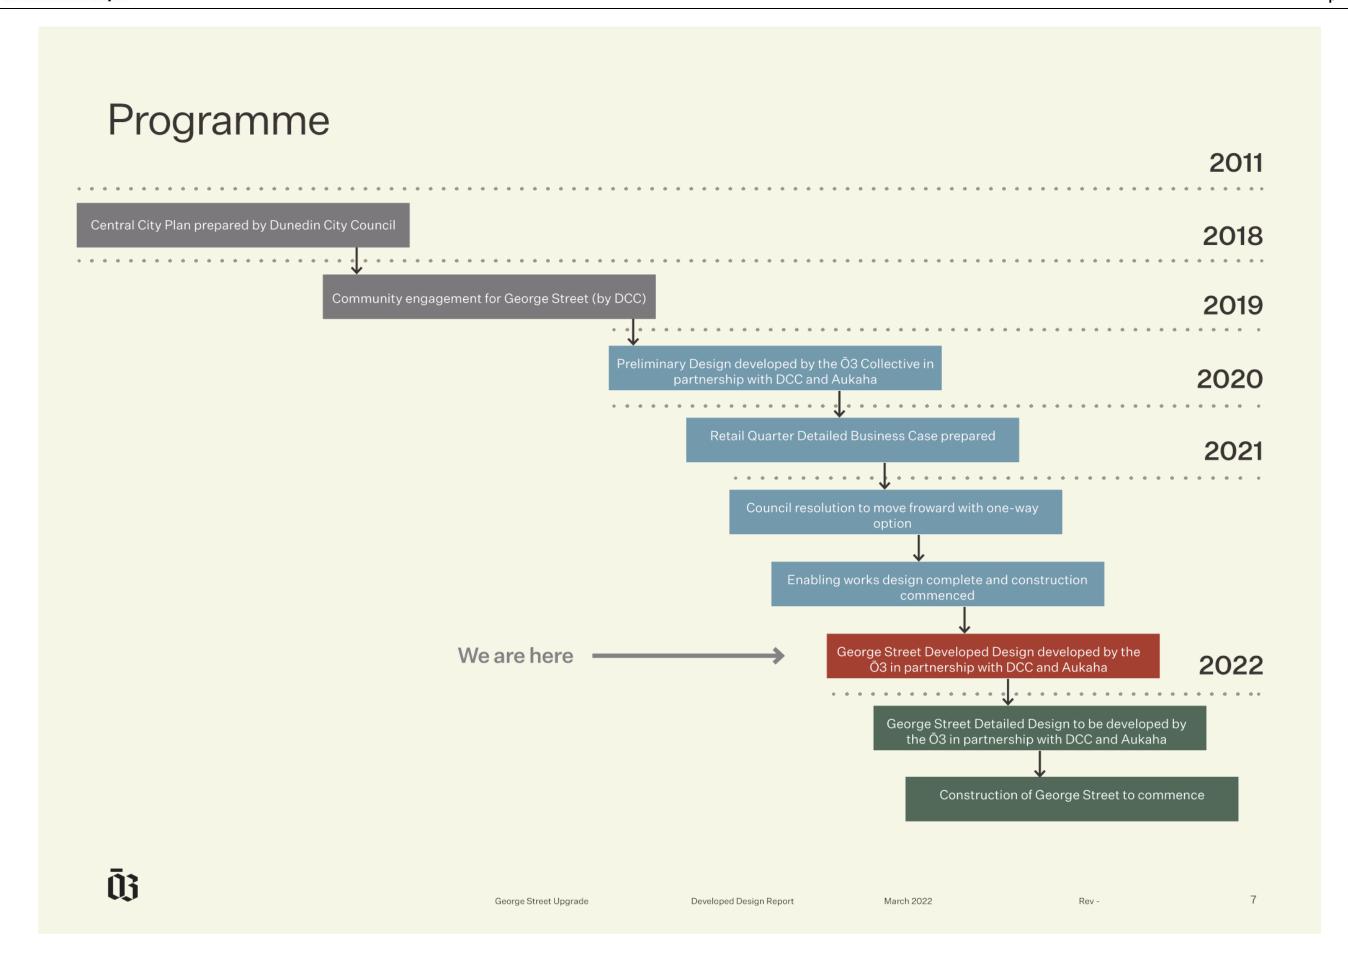

n thinking forward, applying more detailed consideration.

This report should be read in conjunction with the preliminary design report which provides details on the central city context and background to the proposals.

### 1.1.3 The project programme

The diagram opposite illustrates the George Street project programme from the city centre plan inception through to the developed design report and the commencement of construction in the future.

The Developed Design stage is now 100% complete with the submission of this report. The next stage will be the detailed design where construction drawings and specifications will be prepared ready for construction in 2022.

Ū

George Street Upgrade Developed Design Report March 2022

Page 28 of 157 George Street Retail Quarter Developed Design





## Kāi Tahu cultural values framework

### Kāi Tahu cultural values

Whilst the colonial heritage of Dunedin is well understood and forms the backbone of the city centre's architectural heritage, the incorporation of Kāi Tahu cultural values are another key element of the project brief. Representatives of mana whenua have been involved in the project process as a partner to DCC and have given guidance and input into the design throughout the preliminary and developed design phase.

The diagram opposite illustrates the cultural values framework developed by mana whenua for projects within their takiwā and adapted for the Retail Quarter and George Street project specifically.

The inner ring provides the four core cultural values of Mana, Mauri, Whakapapa and Tapu that are foundational to