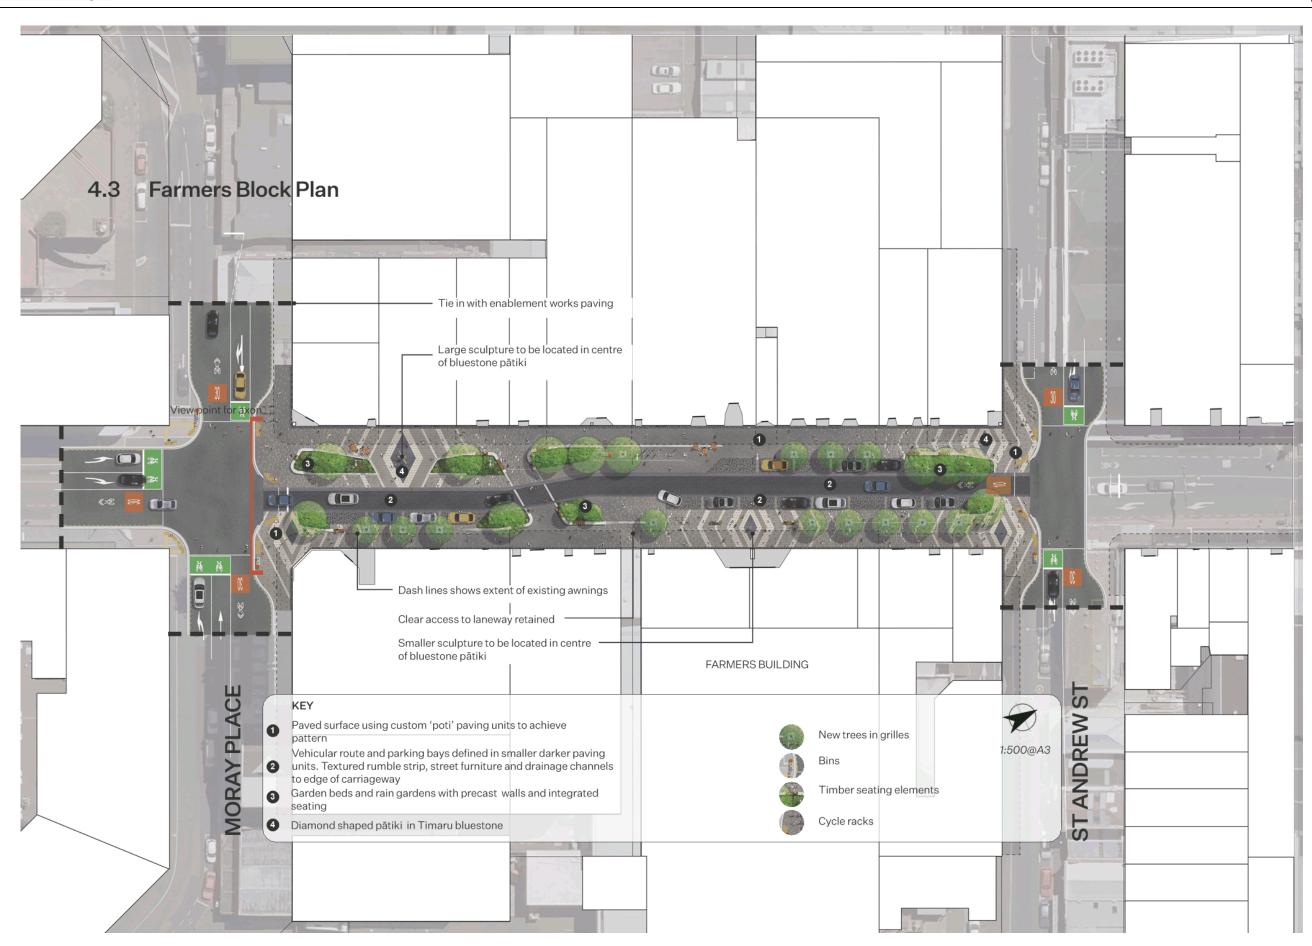

# Design Drawings

# 4.0 Design Drawings

This section provides rendered street views, illustrative plans and axonometric drawings of the Developed Designs for George Street.

These drawings are to be read in conjunction with the technical drawings which provide more detailed set-outs and information on tree, planting, features and furniture placements.

Paving geometry is to be further fine tuned during detailed design.

 $\bar{\mathfrak{Q}}$ 

George Street Upgrade Developed Design Report March 2020 Rev A 83



New Edinburgh Way view 4.1

 $\bar{\mathfrak{Q}}$ 84 George Street Developed Design Report March 2020

George Street Retail Quarter Developed Design Page 106 of 157





4.1 Golden Block view

 $\bar{\mathfrak{Q}}$ 

George Street Developed Design Report March 2020 Rev A 85









Page 109 of 157 George Street Retail Quarter Developed Design







DUNEDIN | kaunihera a-rohe o otepoti



Page 111 of 157 George Street Retail Quarter Developed Design







# 4.8 New Edinburgh Way Axon









DUNEDIN | kaunihera a-rohe o otepoti



# **Project Components**

5.0

# 5.1 Introduction

This section of the report provides drawings and descriptions of the key components within the design for George Street. It covers the proposed paving materials, infrastructure / drainage, street furniture and planting. Key notes are cross referenced with the technical drawing set in section 6 of this report.

 $\bar{\mathfrak{Q}}$ 

George Street Upgrade Developed Design Report March 2020 Rev A 97



# Surface material nominations



ASPHALT FOOTPATH



CONCRETE UNIT PAVERS MOVEMEN