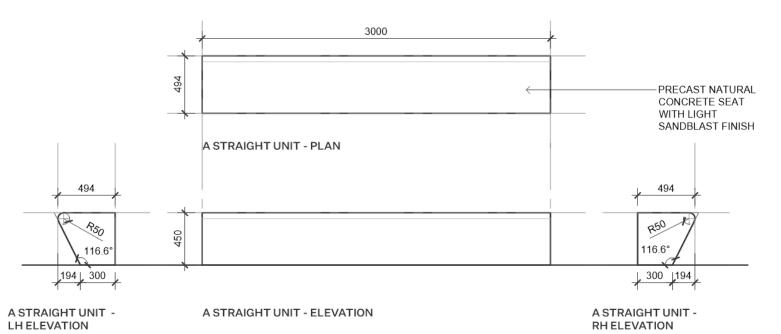

S/S (given proximity to coast)
DIMENSIONS Varies depending

on utility
INFILL Infilled with adjacent

type and requirements

material
TYPE Wundercover (or similar)





# TACTILE GROUND SURFACE INDICATORS

DIMENSIONS 300x300x80/60mm

COLOUR Yellow
TYPE Precast concrete
tactile paver
combination of
warning pavers
(circles) and
directional
(elongated bars)
depending on
location

To meet NZ standards



George Street Developed Design Report March 2020 Rev A 99



# 5.4 Furniture - precast modules

# PROFILE A - STRAIGHT UNIT

3.0m long raised concrete precast unit to form edging to garden beds with wide flat top. Further development of units to allow for lifting provisions and to accommodate change in levels within ground plane to occur during detailed design.



PROFILE A STRAIGHT - RENDER



Ō3

George Street Developed Design Report March 2020

George Street Retail Quarter Developed Design

# PROFILE B - STRAIGHT UNIT

DUNEDIN | kaunihera a-rohe o otepoti

3.0m long raised concrete precast unit to form edging to garden beds with narrow flat top. Further development of units to allow for lifting provisions and to accommodate change in levels within ground plane to occur during detailed design.



PROFILE B STRAIGHT- RENDER



Ū

George Street Developed Design Report

March 2020

Rev A



# PROFILE A - TRANSITION UNIT

Unit to transition between profile A and profile B. Further development of units to allow for lifting provisions and to accommodate change in levels within ground plane to occur during detailed design.



PROFILE A TRANSITION- RENDER



Ū

George Street Develope