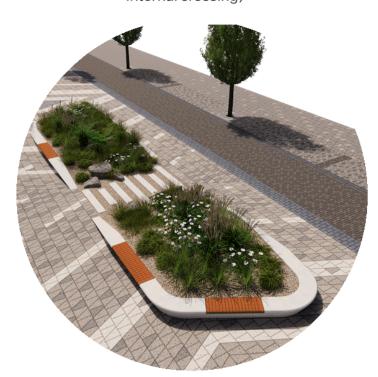

Developed Design Report March 2022

George Street Retail Quarter Developed Design

55

Rev A

## 2.8.4 Furniture distribution- Knox Block

|            |                   | NUMBER |
|------------|-------------------|--------|
| <b>₽</b> Ø | Cycle racks       | 2      |
| الن        | Rubbish bins      | 1      |
|            | Seating areas     | 6      |
|            | Drinking fountain | 0      |





 $\bar{\mathfrak{V}}$ 

George Street Developed Design Report

ort

March 2022

Rev A



# 2.8.5 Planter bed geometry -informing layout / carving out space





# 2.8.6 Planter bed geometry-informing components



George Street Retail Quarter Developed Design Page 80 of 157

# 2.8.7 Planter bed geometry examples

Raised garden



Transition garden (raised to flush with internal crossing)



Flush garden



 $\bar{\mathfrak{Q}}$ 

George Street Developed Design Report March 2022

59

DUNEDIN | kaunihera a-rohe o otepoti



# Planting

# **Planting**

## The three key objectives for the planting are to:

- 1. Create a verdant "Green Street" that is full of life
- 2. Provide planting that reflects the natural and cultural heritage of Ōtepoti
- 3. Arrange the planting so that they frame and enhance the architectural heritage of George Street

## In order to achieve these objectives we need to:

- Use plants that connect the town belt with George Street, to attract birds and insects
- Arrange clusters of various sized and shaped planting beds and trees, to create an overall appearance of a verdant "Green Street"
- · Use locally sourced native plants that reinforce local ecology,