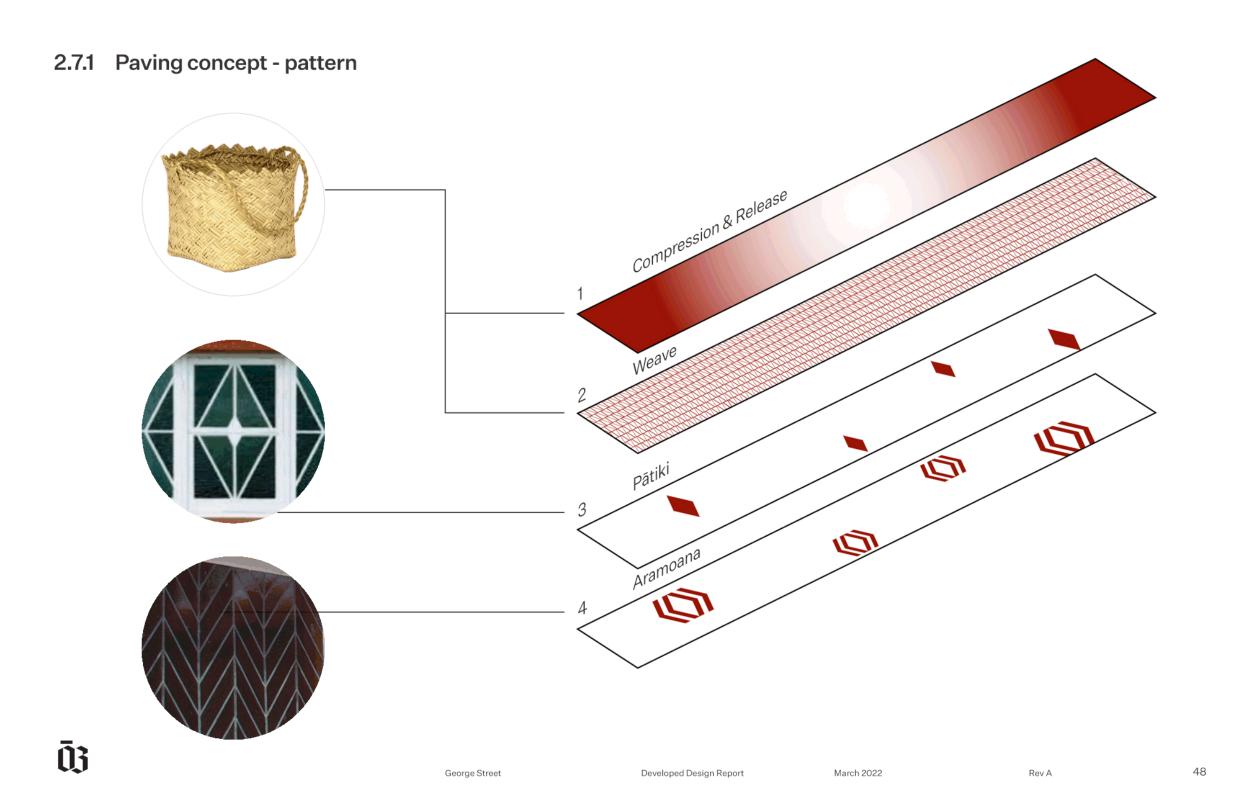

Carbon emissions** 



Whole of life costs



Maintenance



Local



**Appearance** 



**Function** 



46 Developed Design Report March 2022

George Street Retail Quarter Developed Design

George Street

# Paving

DUNEDIN | kaunihera a-rohe o otepoti

A bespoke paving unit has been developed for George Street. It is intended to be used throughout the central city. The paving has been developed with input from mana whenua and is representative of the corner of the poti (kete). As discussed in section 2.2.4 of this report the authentic shape of the paver for Ōtepoti is a powerful way of providing a surface treatment that is contextual, meaningful and relates back to the principal of whakapapa.

# Paving concept - Unit paver



George Street Retail Quarter Developed Design Page 69 of 157



# 2.7.2 Paving concept - pattern



George Street Developed Design Report March 2022 Rev A 49



# 2.7.3 Paving concept - pātiki setting the movement within the pattern

Deconstruction of pattern moving away from pātiki sets up a repeating rhythm along the street







The rippling effect emanating from the pātiki



Movement dissipating into the still water

 $\bar{\mathfrak{Q}}$ 

George Street Developed Design Report

March 2022

Rev A



## 2.7.4 Paving concept - pattern street view



 $\bar{\mathfrak{Q}}$ 51 George Street Developed Design Report March 2022

George Street Retail Quarter Developed Design Page 73 of 157



# **Furniture**

## 2.8 Components

The following pages identify the type, location and quantum of street furniture proposed throughout the street. In general stre