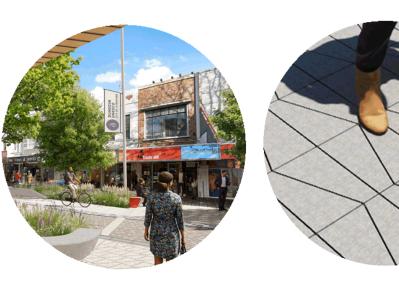

the street . Historic buildings and sites are too numerous and this traditional approach would either create significant clutter due to the share number of boards required or not do justice to the richness of heritage along the street.

Therefore the project team recommends that a digital online platform is used to record and provide access to this rich history of place. In this way the information collection can be dynamic, changing and updated over time.

The online resource will be accessed through cues within the street such as QR Codes embedded in pavers adjacent to significant heritage buildings or sites.

Process of accessing the historical information of George Street through and online portal (to be procured separate from the George Street project and would be updated over time)







Online resource

ការ

George Street Developed Design Report March 2022 Rev A 34

George Street Retail Quarter Developed Design

Place

Item



# 2.3.1 Framing heritage architecture

#### Preserving views of Heritage buildings

The diagrams on the following pages identify heritage buildings along George Street. The DCC scheduled heritage buildings and character contributing façades within George Street are highlighted in pink and blue respectfully.

To coordinate street design with heritage buildings, trees will be placed to avoid screening of the façades. In some cases, tree shape, size and placement will be used to frame buildings, entrance ways or to align with the rhythm of the building facade.

Further detail on the locations of trees in relation to the façades is found in sectio