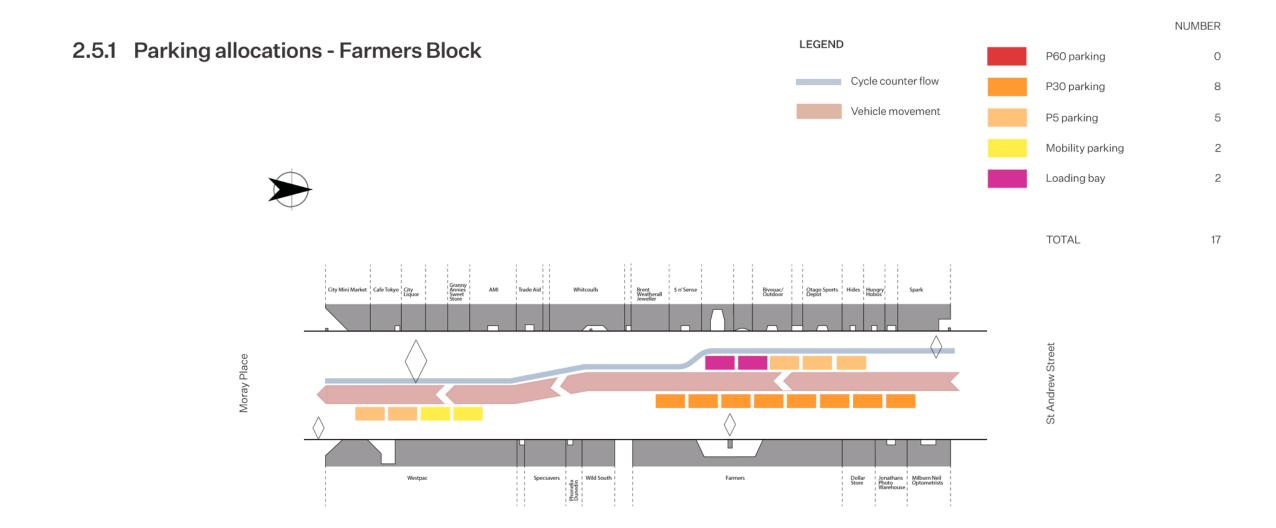

rtion of the design connects Frederick Street and Moray Place. The 'Knox Block' remains a two way as it provides bus routes into the central city bus hub on Great King Street. Parking numbers are generally similar to existing numbers however the time restrictions have shortened overall to allow more turnover and better access to retail business.

At least two mobility parking spaces are provided in each block and in the case for the Golden Block four mobility parking spaces are provided. This is a significant increase from the existing limited spaces currently along the entire length of the street. The following pages illustrate the location of each space within the blocks of George Street.

Primary

Secondary

Tertiary

Fourth



George Street Developed Design Report March 2022 Rev A 41



George Street Developed Design Report March 2022 Rev A 42





 $\bar{\mathfrak{V}}$ 

George Street Developed Design Report

March 2022

Rev A



George Street Developed Design Report March 2022 Rev A 44





George Street Developed Design Report March 2022 Rev A 45

# **Materials**

DUNEDIN | kaunihera a-rohe o Otepoti

#### Materials selection criteria

Materials both surface treatments and street furniture have been selected based on the following criteria:

Cost - Selection of materials and construction methods that are within project budgets.

Carbon emissions - Selecting products and suppliers that have sustainability and processes that reduce carbon emissions. This goes hand in hand with sourcing material locally to reduce carbon emissions in transportation.

Whole of life costs