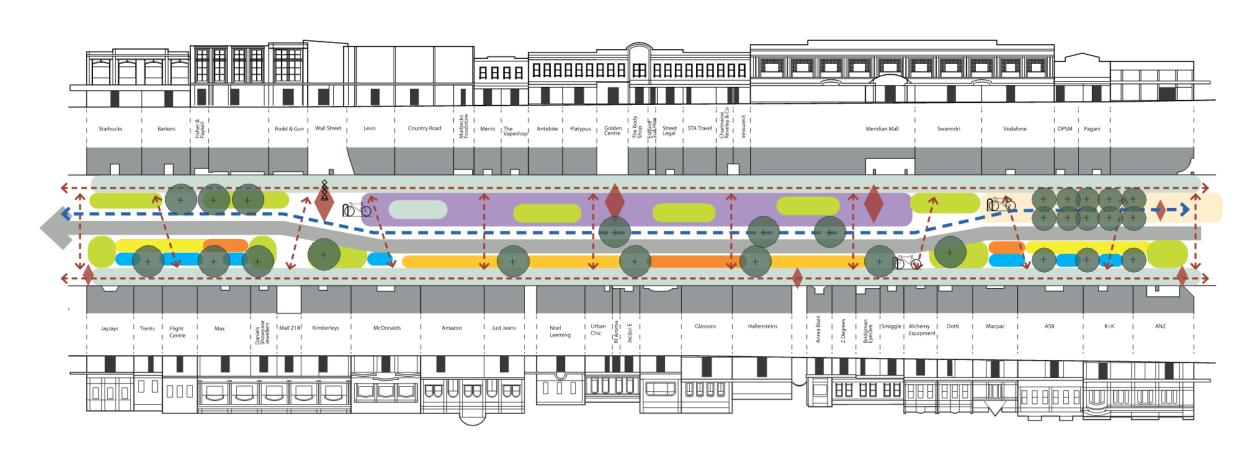

tween movement and destination social space.

#### Considerations

- Shade and sun access to provide warmth and shelter where its needed
- Heritage and character buildings to frame and protect views of façades
- · Location of trees and planting
- · Location of public art installations
- Location of Pātiki and other breakout spaces
- Entry points into buildings where people will be moving
- · Desire lines for pedestrians crossing
- Vehicle movement, parking and loading
- Adjacent use (food and beverage, retail, commercial)
- Access to lane-ways and service routes
- Cycle routes and parking stands
- · Placement of street furniture

 $\bar{\mathfrak{Q}}$ 

George Street Upgrade Developed Design Report March 2020 Rev A 78



# 3.2 Farmers Block Programme



80



# 3.3 Golden Block Programme







# 3.4 New Edinburgh Way Programme



Item,







# Design Drawings

# 4.0 Design Drawings

This section provides rendered street views, illustrative plans and axonometric drawings of the Developed Designs for George Street.

These drawings are to be read in conjunction with the technical drawings which provide more detailed set-outs and information on tree, planting, features and furniture placements.

Paving geometry is to be further fine tuned during detailed design.

 $\bar{\mathfrak{Q}}$ 

George Street Upgrade Developed Design Report March 2020 Rev A 83



New Edinburgh Way view 4.1

 $\bar{\mathfrak{Q}}$ 84 George Street Developed Design Report March 2020

George Street Retail Quarter Developed Design Page 106 of 157





4.1 Golden Block view

 $\bar{\mathfrak{Q}}$ 

George S