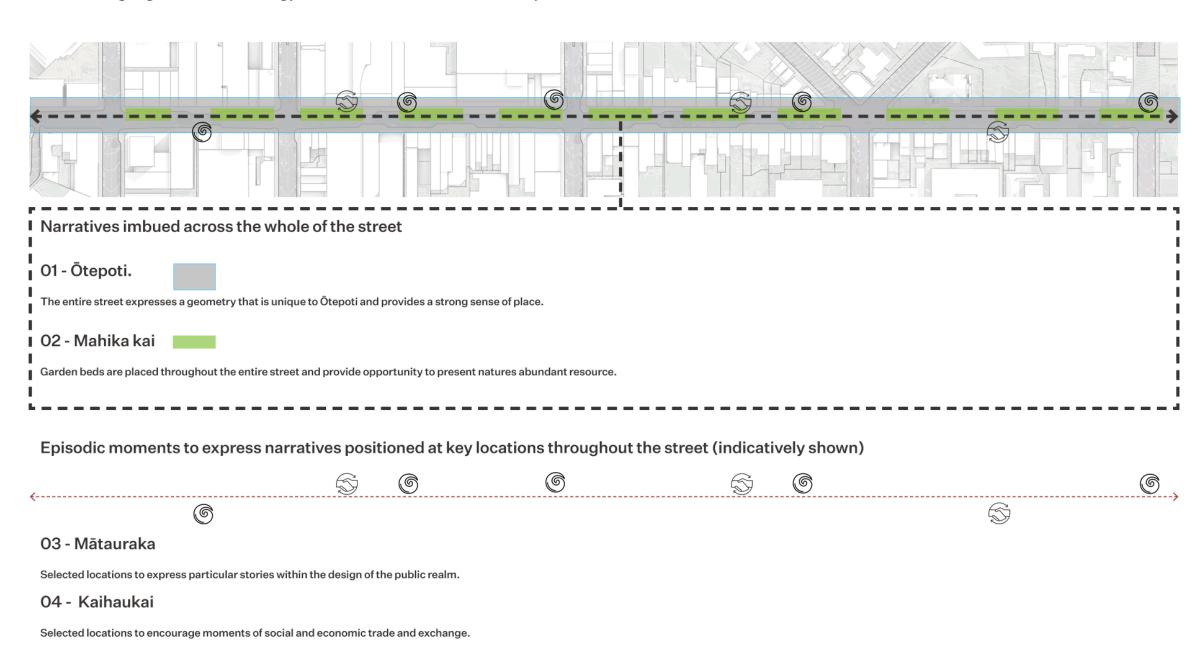

#### **Notice of Meeting:**

I hereby give notice that an extraordinary meeting of the Planning and Environment Committee will be held on:

Date: Thursday 14 April 2022

Time: 2.30 pm

Venue: via Zoom audio visual link