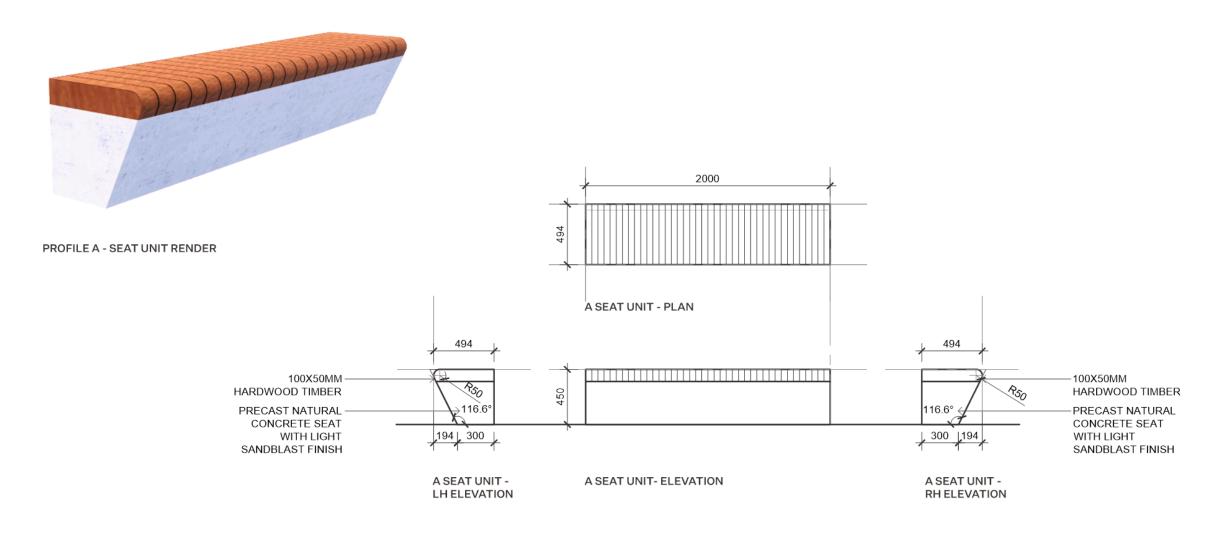

orge Street

Developed Design Report

March 2020

Rev A

B 1200 80D CURVED UNIT -

**RH ELEVATION** 



# PROFILE B - 1200 80D CURVED UNIT

Corner unit to allow sharper profile corners to be created. Further development of units to allow for lifting provisions and to accommodate change in levels within ground plane to occur during detailed design.



B 1200 80D CURVED UNIT - PLAN

B 1200 80D CURVED UNIT -



PROFILE B - 1200 80D CURVED UNIT RENDER



George Street Developed Design Report March 2020 Rev A 107

**ELEVATION** 

B 1200 80D CURVED UNIT -

LH ELEVATION



### PROFILE A - SEAT UNIT

Timber seating slats to be incorporated into the profile of the precast units. Further development of units to determine extent of seating to have back and arm rests to occur during detailed design.



Ū

George Street Developed Design Report March 2020

George Street Retail Quarter Developed Design



# PROFILE B - 1200 50D UNIT

Corner unit to allow radial curves to be created. Further development of units to allow for lifting provisions and to accommodate change in levels within ground plane to occur during detailed design.



PROFILE B - 1200 50D UNIT RENDER



B 1200 50D CURVED UNIT - PLAN



George Street

Developed Design Report

March 2020

Rev A



# PROFILE A - FLUSH TRANSITION UNIT

Unit to taper down from finished seat wall height to flush with ground plane. Further development of units to occur during detailed design.



PROFILE A - FLUSH TRANSITION UNIT RENDER



# A FLUSH TRANSITION UNIT - PLAN



A FLUSH TRANSITION UNIT -LH ELEVATION A FLUSH TRANSITION UNIT - ELEVATION