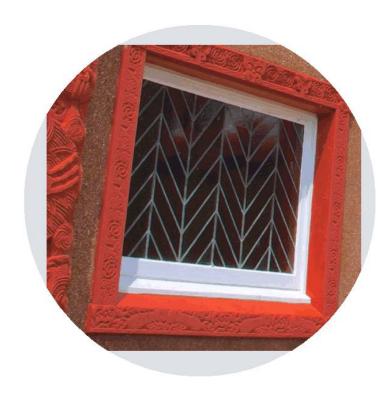

le and cream are reflective of the feathers of the bird and can provide inspiration for colour accents along the street.







Ōtākou Red

The red shade seen at the Ōtākou Marae has recently been developed and refined into it's own specific colour specification, known as Ōtākou Red.

Ōtākou Red can be incorporated into the new urban street elements to provide a meaningful link between the Marae on the Peninsula with the central city.





George Street Developed Design Report March 2022

29

# Mahika kai

# 2.2.8 Paving patterns

The Pātiki and Aramoana are patterns found in the windows of Ōtākou Marae that represent important mahika kai.

These patterns have been used in the design to drive pattern concepts in the ground plane in terms of paving and surface treatments along the street.







Pātiki pattern in stained glass Image supplied by Aukaha

Ū

George Street Developed Design Report March 2022

Rev A

30

# Mātauraka

#### 2.2.9 Art works

DUNEDIN | kaunihera a-rohe o OITY COUNCIL | otepoti

The street design considers a number of locations for commissioned artworks to be located.

Mana whenua have expressed a desire for a significant artwork to be commissioned of either an ancestor or event that talks to the whakapapa of place which would be undertaken by a nominated Kāi Tahu artist. The sculpture would be located at the end of the New Edinburgh Way block next to the Frederick Street intersection.

Examples of similar artwork include:

- Ko te Tühono the waharoa designed by Ayesha Green, installed in the Octagon in 2021
- Maori Chief designed by Molly Macalister,