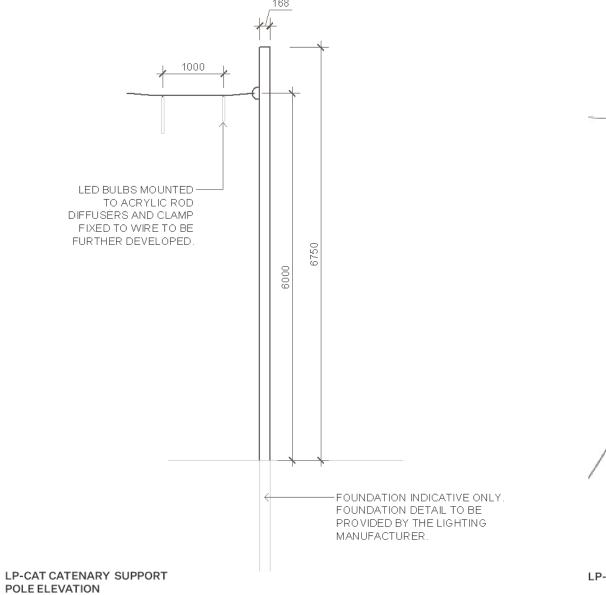

feature directional spot lighting to be mounted on poles to be directed at street features. Catenary lighting wire and luminaires to be strung between these poles. Spot luminaire and catenary lighting mounting details to be confirmed in detailed design.



LP04 RENDER



George Street Developed Design Report

March 2020

Rev A



# LP-CAT CATENARY SUPPORT POLE

6.75m high catenary light pole painted Resene 'Blast Grey 3' with catenary lighting mounted at 6.0m above finished ground level. Power supply requirements, fixing details and wiring details to be confirmed and coordinated with supplier and electrical engineer.

#### CAT CATENARY LIGHTING

LED bulbs mounted to acrylic rod diffusers and clamp fixed to stainless steel catenary wire. Lighting to be installed as per suppliers details.



LP-CAT + CAT RENDER

Ō

George Street Developed Design Report

March 2020

Rev A



# 5.6 Furniture - bins and cycle stands

# BIKE - Bicycle Rack

TYPE: BR\_01

MATERIAL: Stainless Steel 304
DIMENSIONS: W300xH900xdia

50mm

FINISH: Satin Linish

FIXING: Surface mounted to

concrete paving - as per manufacturers

details

SUPPLIER: Walkspace (or

approved alternative)



**BIKE PLAN** 

**BIKE ELEVATION** 

#### **BIKE RENDER**

# BINS - Rubbish Bins

TYPE: DCC Triple Waste

Splitting Bin

Supplier: DCC approved supplier

FIXING: Sub-surface mounted

to concreter pad as per suppliers details

 Continue to roll out larger waste splitting bins city wide



BINS RENDER

#### **GRATE** - Tree Grate

TYPE: DCC Custom Tree

Grate

SUPPLIER: TBC

FIXING: Sub-surface mounted to concrete support