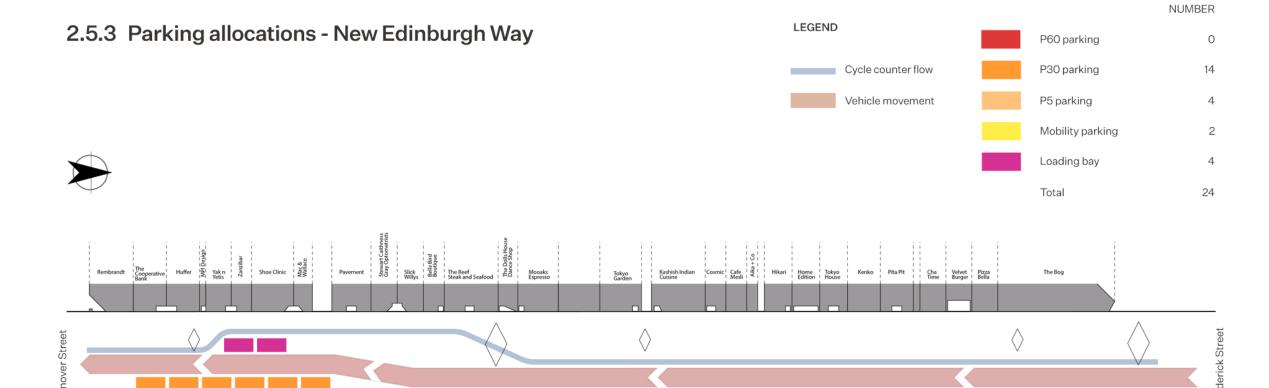

us hub on Great King Street. Parking numbers are generally similar to existing numbers however the time restrictions have shortened overall to allow more turnover and better access to retail business.

At least two mobility parking spaces are provided in each block and in the case for the Golden Block four mobility parking spaces are provided. This is a significant increase from the existing limited spaces currently along the entire length of the street. The following pages illustrate the location of each space within the blocks of George Street.

Primary

Secondary

Tertiary

Fourth



George Street Developed Design Report March 2022 Rev A 41



George Street Developed Design Report March 2022 Rev A 42





 $\bar{\mathfrak{V}}$ 

George Street Developed Design Report

March 2022

Rev A



George Street Developed Design Report March 2022 Rev A 44





George Street Developed Design Report March 2022 Rev A 45

# **Materials**

DUNEDIN | kaunihera a-rohe o Otepoti

#### Materials selection criteria

Materials both surface treatments and street furniture have been selected based on the following criteria:

Cost - Selection of materials and construction methods that are within project budgets.

Carbon emissions - Selecting products and suppliers that have sustainability and processes that reduce carbon emissions. This goes hand in hand with sourcing material locally to reduce carbon emissions in transportation.

Whole of life costs - Ongoing costs to maintain and operate streetscapes throughout their lifespan.

Maintenance - Selecting products that are easy for DCC to maintain