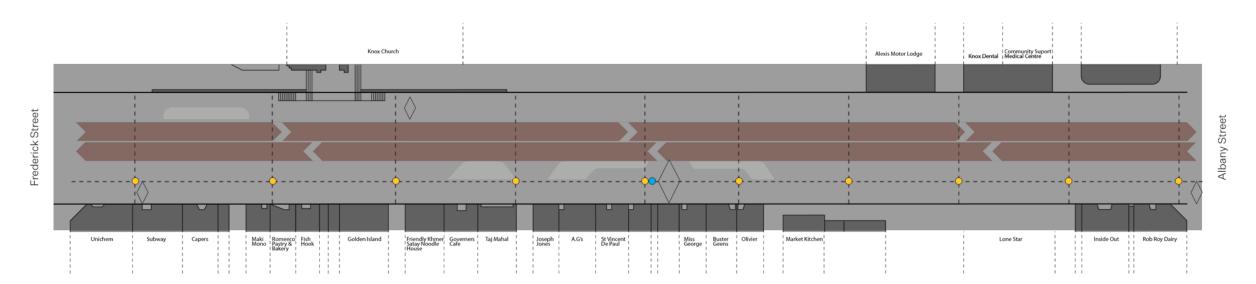

es and feature lighting shown here are indicative, refer to technical drawings set for locations to be finalised in Detailed Design





 $\bar{\mathfrak{Q}}$ 

George Street Developed Design Report

March 2022

Rev A



# 2.11.3 Lighting concept - New Edinburgh Way Block

Note: light poles and feature lighting shown here are indicative, refer to technical drawings set for locations to be finalised in Detailed Design





 $\bar{\mathfrak{Q}}$ 

George Street Developed Design Report

March 2022

Rev A

LEGEND

# 2.11.4 Lighting concept - Knox Block

Note: light poles and feature lighting shown here are indicative, refer to technical drawings set for locations to be finalised in Detailed Design

 $\bigcirc$ Pole light Planter / seating lighting Catenary lighting Feature spot on pole light



 $\bar{\mathfrak{Q}}$ 

George Street Developed Design Report March 2022



# Play

# 2.12 Play strategy

The play strategy for George Street is to provide a diversity of informal and formal play opportunities along the street.

The focus will be the play space located in the Golden Block between the entrances of the malls. It is located here to provide an opportunity for children to have fun in the city while out with their parents and guardians.

It is true that play is not just for kids and this play space is also for adults and therefore the structures and activities proposed are suitable for all ages. Consideration has been made in terms of safety standards and setbacks, soft-fall materials and fall distances.

Informal play is considered along the street, the planters themselves of