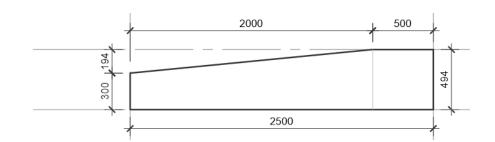

evelopment of units to determine extent of seating to have back and arm rests to occur during detailed design.



Ū

George Street Developed Design Report March 2020

George Street Retail Quarter Developed Design



# PROFILE B - 1200 50D UNIT

Corner unit to allow radial curves to be created. Further development of units to allow for lifting provisions and to accommodate change in levels within ground plane to occur during detailed design.



PROFILE B - 1200 50D UNIT RENDER



B 1200 50D CURVED UNIT - PLAN



George Street

Developed Design Report

March 2020

Rev A



# PROFILE A - FLUSH TRANSITION UNIT

Unit to taper down from finished seat wall height to flush with ground plane. Further development of units to occur during detailed design.



PROFILE A - FLUSH TRANSITION UNIT RENDER



# A FLUSH TRANSITION UNIT - PLAN



A FLUSH TRANSITION UNIT -LH ELEVATION A FLUSH TRANSITION UNIT - ELEVATION A FLUSH TRANSITION UNIT - RH ELEVATION

George Street

Developed Design Report

March 2020



# PROFILE B - FLUSH TRANSITION UNIT

Unit to taper down from finished seat wall height to flush with ground plane. Further development of units to occur during detailed design.



PROFILE B - FLUSH TRANSITION UNIT RENDER





George Street Developed Design Report

March 2020

/ A



# Furniture - light poles

# LP01 LIGHT POLE

10.75m high light pole painted Resene ' Blast Grey 3'.

Single luminaire to be mounted on carraigeway side of pole at 10.0m height orientated perpendicular to the carraigeway. Banner Arm to mounted at 6.0m height specifications to be confirmed with



LP01 ELEVATI