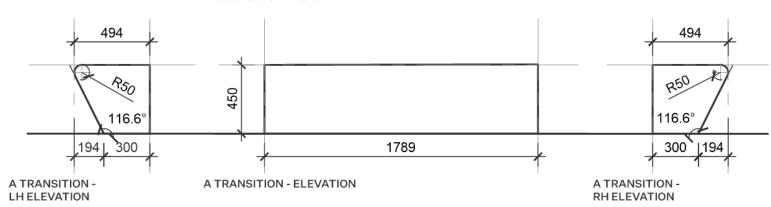

s within ground plane to occur during detailed design.



PROFILE A TRANSITION- RENDER



Ū

George Street Developed Design Report March 2020

Rev A



# PROFILE B - TRANSITION UNIT

Unit to transition between profile B and profile A. Further development of units to allow for lifting provisions and to accommodate change in levels within ground plane to occur during detailed design.



PROFILE B TRANSITION - RENDER



George Street Developed Design Report March 2020

George Street Retail Quarter Developed Design

# PROFILE A - 1200 60D CURVE UNIT

Corner unit to allow radial curves to be created. Further development of units to allow for lifting provisions and to accommodate change in levels within ground plane to occur during detailed design.



PROFILE A - 1200 60D CURVE UNIT RENDER







Ū

George Street

Developed Design Report

March 2020

Rev A



# PROFILE B - 60D CORNER UNIT

Corner unit to allow sharper profile corners to be created. Further development of units to allow for lifting provisions and to accommodate change in levels within ground plane to occur during detailed design.



PROFILE B - 60D CORNER UNIT RENDER









George Street Developed Design Report

March 2020

Rev A



### PROFILE A - 1200 110D CURVE UNIT

Corner unit to allow radial curves to be created. Further development of units to allow for lifting provisions and to accommodate change in levels within ground plane to occur during detailed design.



PROFILE A - 1200 110D CURVE UNIT RENDER



A 1200 110D CURVE UNIT - PLAN



Ō

George Street

Developed Design Report

March 2020

Rev A

B 1200