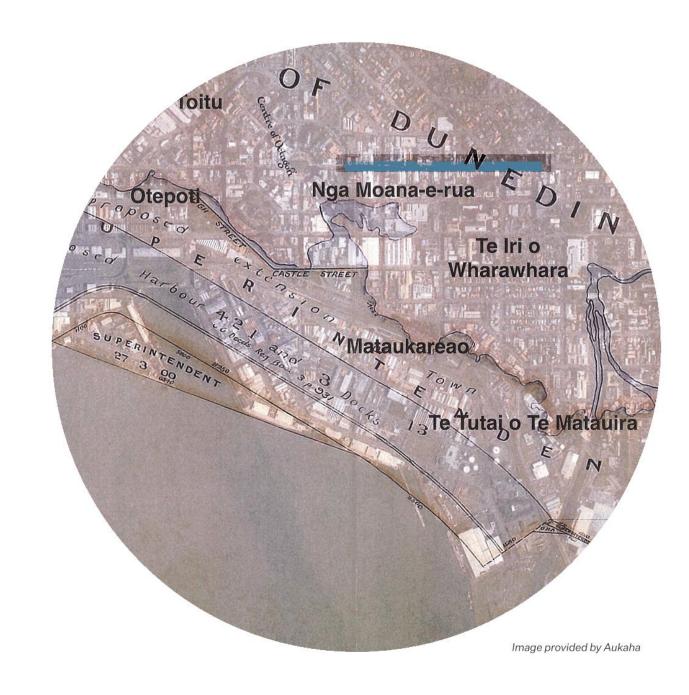

#### **Notice of Meeting:**

I hereby give notice that an extraordinary meeting of the Planning and Environment Committee will be held on:

Date: Thursday 14 April 2022

Time: 2.30 pm

Venue: via Zoom audio visual link