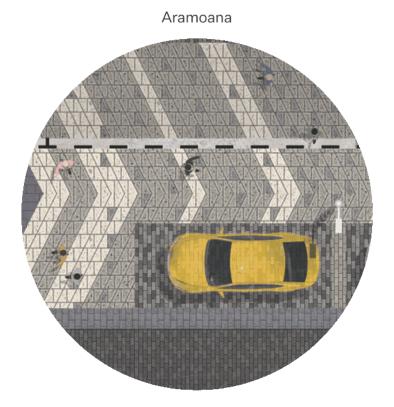

unit has been developed for George Street. It is intended to be used throughout the central city. The paving has been developed with input from mana whenua and is representative of the corner of the poti (kete). As discussed in section 2.2.4 of this report the authentic shape of the paver for Ōtepoti is a powerful way of providing a surface treatment that is contextual, meaningful and relates back to the principal of whakapapa.

# Paving concept - Unit paver



George Street Retail Quarter Developed Design Page 69 of 157



# 2.7.2 Paving concept - pattern



George Street Developed Design Report March 2022 Rev A 49



# 2.7.3 Paving concept - pātiki setting the movement within the pattern

Deconstruction of pattern moving away from pātiki sets up a repeating rhythm along the street







The rippling effect emanating from the pātiki



Movement dissipating into the still water

 $\bar{\mathfrak{Q}}$ 

George Street Developed Design Report

March 2022

Rev A



## 2.7.4 Paving concept - pattern street view



 $\bar{\mathfrak{Q}}$ 51 George Street Developed Design Report March 2022

George Street Retail Quarter Developed Design Page 73 of 157



# **Furniture**

## 2.8 Components

The following pages identify the type, location and quantum of street furniture proposed throughout the street. In general street furniture can be classified into four main groups, cycle racks, rubbish and recycling bins, seating areas and drinking fountains (see chapter 5 of this report for specific furniture elements proposed).

The lighting strategy is covered in the separate section 2.10.