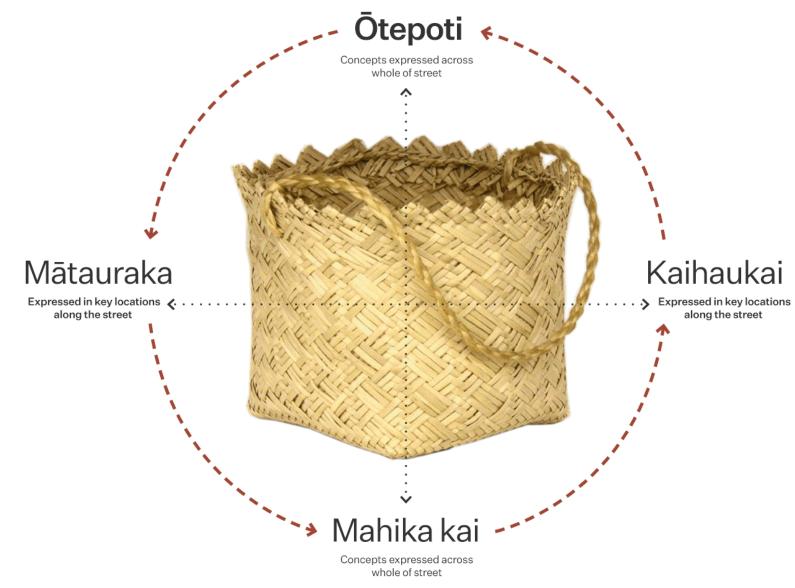

#### **Notice of Meeting:**

I hereby give notice that an extraordinary meeting of the Planning and Environment Committee will be held on:

Date: Thursday 14 April 2022

Time: 2.30 pm

Venue: via Zoom audio visual link