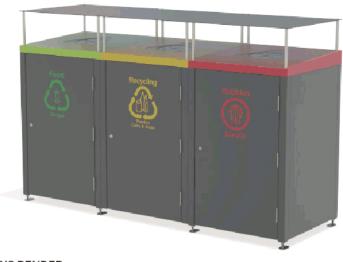

s mounted to acrylic rod diffusers and clamp fixed to stainless steel catenary wire. Lighting to be installed as per suppliers details.



LP-CAT + CAT RENDER

Ō

George Street Developed Design Report

March 2020

Rev A



# 5.6 Furniture - bins and cycle stands

# BIKE - Bicycle Rack

TYPE: BR\_01

MATERIAL: Stainless Steel 304
DIMENSIONS: W300xH900xdia

50mm

FINISH: Satin Linish

FIXING: Surface mounted to

concrete paving - as per manufacturers

details

SUPPLIER: Walkspace (or

approved alternative)



**BIKE PLAN** 

**BIKE ELEVATION** 

#### **BIKE RENDER**

# BINS - Rubbish Bins

TYPE: DCC Triple Waste

Splitting Bin

Supplier: DCC approved supplier

FIXING: Sub-surface mounted

to concreter pad as per suppliers details

 Continue to roll out larger waste splitting bins city wide



BINS RENDER

#### **GRATE** - Tree Grate

TYPE: DCC Custom Tree

Grate

SUPPLIER: TBC

FIXING: Sub-surface mounted to concrete support

structure

MATERIAL: Steel

- opportunity to customise pattern on grates
- sizes modular with paving units to reduce cutting and wastage



TREE GRATE PRECEDENT

Ū

George Street

Developed Design Report

March 2020

Rev A



# Furniture - drinking fountains

# AQUA - Drink fountain and bottle

filler

DF\_02 accessible drink fountain MATERIAL: 316 Stainless steel

DIMENSIONS: D775xW150xH775 FINISHES: Linish stainless steel

DRAIN:

FIXING: Sub-surface mounted

to suppliers details In ground drainage

grate SUPPLIER:

Walkspace (or

approved alternative)









AQUA PLAN

AQUA ELEVATION

116 George Street Developed Design Report March 2020

# 5.8 Urban