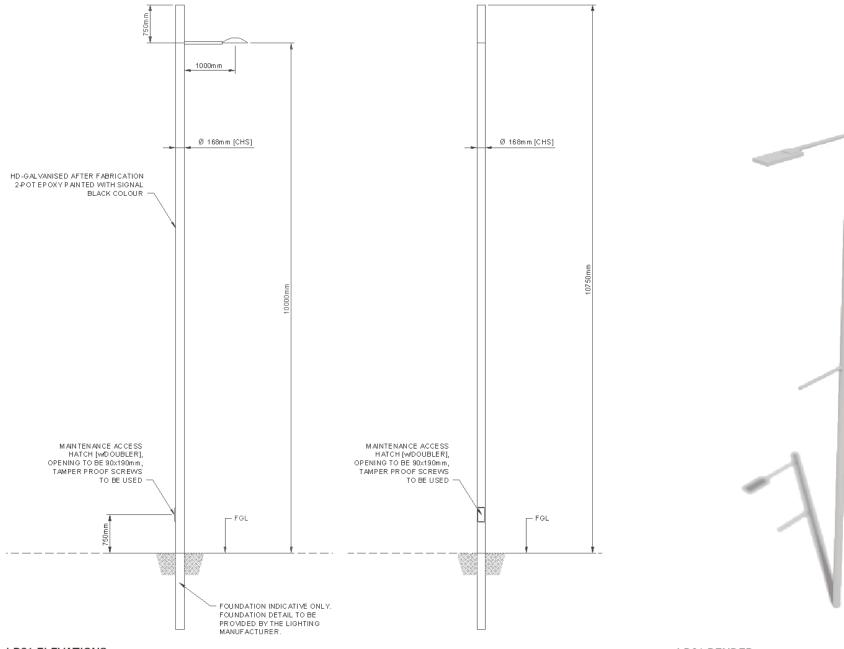

UNIT RENDER



# A FLUSH TRANSITION UNIT - PLAN



A FLUSH TRANSITION UNIT -LH ELEVATION A FLUSH TRANSITION UNIT - ELEVATION A FLUSH TRANSITION UNIT - RH ELEVATION

George Street

Developed Design Report

March 2020



# PROFILE B - FLUSH TRANSITION UNIT

Unit to taper down from finished seat wall height to flush with ground plane. Further development of units to occur during detailed design.



PROFILE B - FLUSH TRANSITION UNIT RENDER





George Street Developed Design Report

March 2020

/ A



# Furniture - light poles

# LP01 LIGHT POLE

10.75m high light pole painted Resene ' Blast Grey 3'.

Single luminaire to be mounted on carraigeway side of pole at 10.0m height orientated perpendicular to the carraigeway. Banner Arm to mounted at 6.0m height specifications to be confirmed with



LP01 ELEVATIONS LP01 RENDER

112 March 2020 George Street Developed Design Report

George Street Retail Quarter Developed Design Page 131 of 157



# LP02 LIGHT POLE

10.75m high light pole painted Resene 'Blast Grey 3'.

Typical luminaire to be mounted on carraigeway side of pole at 10.0m height orientated perpendicular to the carraigeway. Additional feature directional spot lighting to be mounted on poles to be directed at street features. Spot luminaire and mounting details to be confirmed in detailed design.



LP02 RENDER

# LP03 LIGHT POLE

10.75m high light pole painted Resene 'Blast Grey 3'.

Typical luminaire to be mounted on carraigeway side of pole at 10.0m height orientated perpendicular to the carraigeway. Catenary lighting wire and luminaires to be strung between these pole