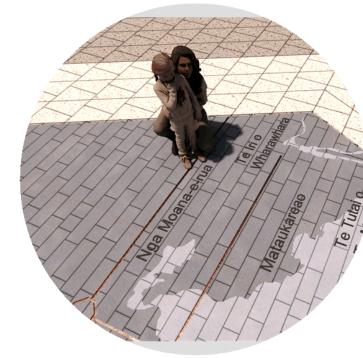

ation from the Aukaha map a centrally located etching in basalt stone is proposed in the Golden Block. This 'ground map' tells the story of the pre-European shore line, landmarks important to mana whenua, historic reclamation events within the harbour and the street grid of today. The map provides a geographic orientation within the city and connects back to the pre-reclamation shoreline.

#### Opportunities.

- Acknowledging a Māori world view of the significance of landmarks and the ability to locate ones self within the wider context of the landscape
- Identifies te reo place names
- Consideration of the historic waterfront and coastal features within the design of the contemporary context



Aukaha map

#### Location: Golden Block





Mapping to be incorporated into the ground plane



Te reo place name text to be incorporated into the ground plane

Ū

George Street Developed Design Report

March 2022

Rev A



# Heritage

### 2.3 Heritage - hidden in plain sight

George Street contains a richness of heritage buildings and building façades that are significant contributors to the character and sense of place of the Retail Quarter. However very little is commonly known in terms of the narratives, history and whakapapa of these buildings. There is a opportunity to enhance the experience of the street by providing access to these narratives of the George Street heritage.

#### Hidden in plain sight

This concept refers to the desire to provide a means to access the rich history of buildings and places within the street. It is about exploring the whakapapa of place.

####