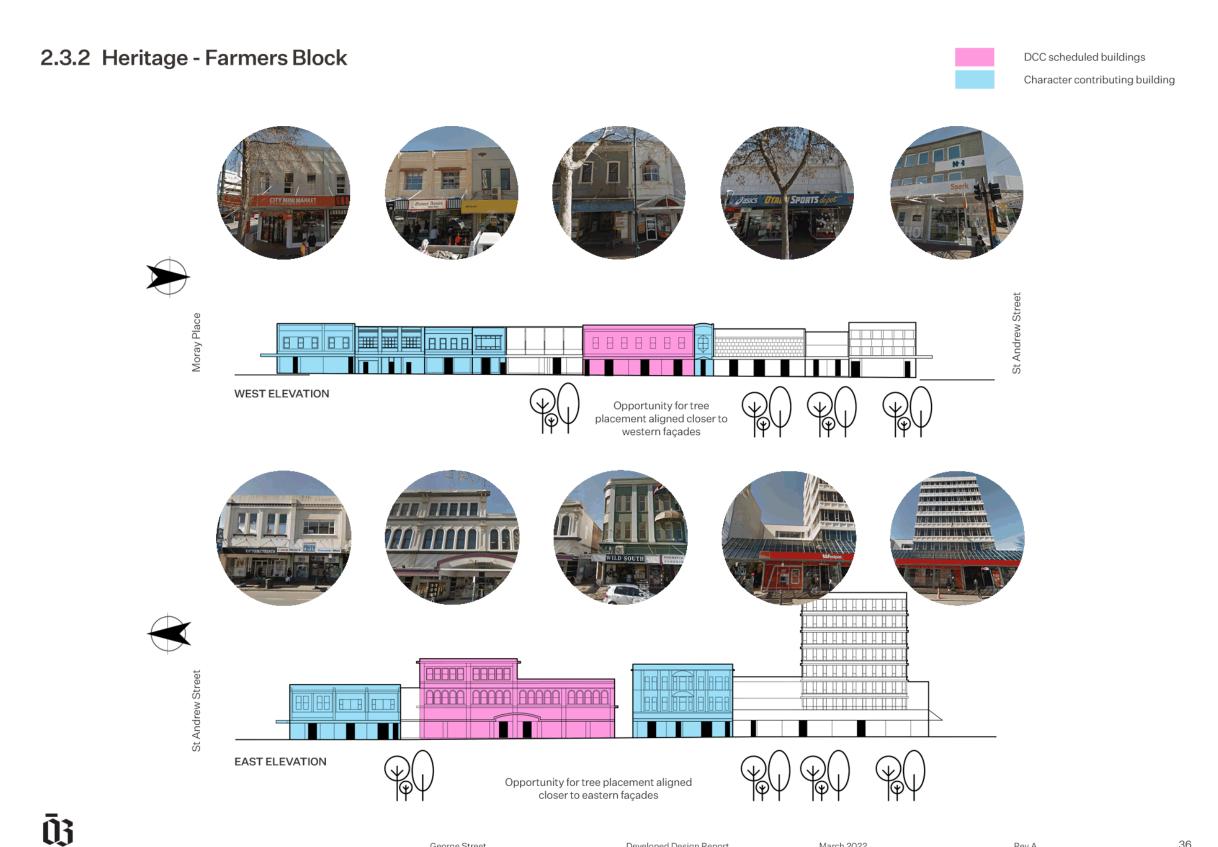

he following pages identify heritage buildings along George Street. The DCC scheduled heritage buildings and character contributing façades within George Street are highlighted in pink and blue respectfully.

To coordinate street design with heritage buildings, trees will be placed to avoid screening of the façades. In some cases, tree shape, size and placement will be used to frame buildings, entrance ways or to align with the rhythm of the building facade.

Further detail on the locations of trees in relation to the façades is found in section 2.7 of this report. Examples of heritage architecture in George Street:



Knox Church 449 George St



Adams Bruce Ltd. 310 George St



Crown Clothing Co. 392 George St

 $\bar{\mathfrak{W}}$ 

George Street Developed Design Report March 2022





36 George Street Developed Design Report March 2022





38

 $\bar{\mathfrak{Q}}$ 

# 2.3.4 Heritage - New Edinburgh Way DCC scheduled buildings Character contributing building Hanover Street WEST ELEVATION Opportunity for tree placement aligned closer to western façades EAST ELEVATION

George Street Retail Quarter Developed Design

Developed Design Report

March 2022

Opportunity for tree placement aligned closer to eastern façades

George Street





Item



# City of Literature

### City of Literature

The George Street project provides an ideal opportunity to celebrate Ōtepoti - Dunedin's status as a 'City of Literature'. It is one of 42 cities worldwide that has been given the UNESCO status celebrating the many past and present writers and poets.

The George Street city of literatu