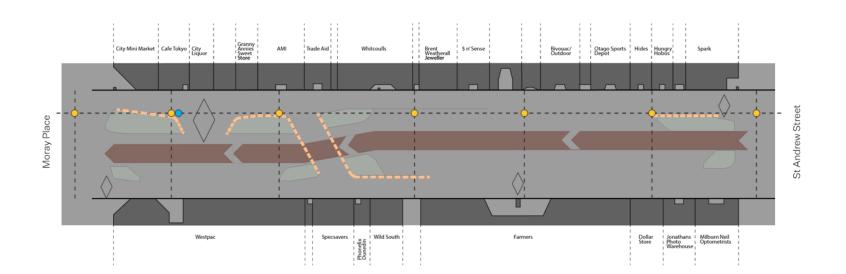

nd safe, facial recognition and visual access across the street is achieved
- 2. Feature lighting, providing an attractive and dynamic night-time atmosphere which will highlight specific areas such as the pātiki, ground plane or planter lighting to emphasise movement, and catenary lighting above



Functional

WE - EF VFL Luminaire with 1.0m outreach arm on slimline pole in Tauranga. Image source - Jasmax



Catenary

Overhead catenary lighting system. Image source - Ronstan



Feature

In ground lighting, Cathedral's Apse, Square, Tortosa, Spain

69 George Street Developed Design Report March 2022



# 2.11.1 Lighting concept - Farmers Block

Note: light poles and feature lighting shown here are indicative, refer to technical drawings set for locations to be finalised in Detailed Design



LEGEND

Pole light

Planter / seating lighting

Catenary lighting

Feature spot on pole light

 $\bar{\mathfrak{W}}$ 

George Street Developed Design Report

March 2022

Rev A

# 2.11.2 Lighting concept - Golden Block

Note: light poles and feature lighting shown here are indicative, refer to technical drawings set for locations to be finalised in Detailed Design





 $\bar{\mathfrak{Q}}$ 

George Street Developed Design Report

March 2022

Rev A



# 2.11.3 Lighting concept - New Edinburgh Way Block

Note: light poles and feature lighting shown here are indicative, refer to technical drawings set for locations to be finalised in Detailed Design





 $\bar{\mathfrak{Q}}$ 

George Street Developed Design Report

March 2022

Rev A

LEGEND

# 2.11.4 Lighting concept - Knox Block

Note: li