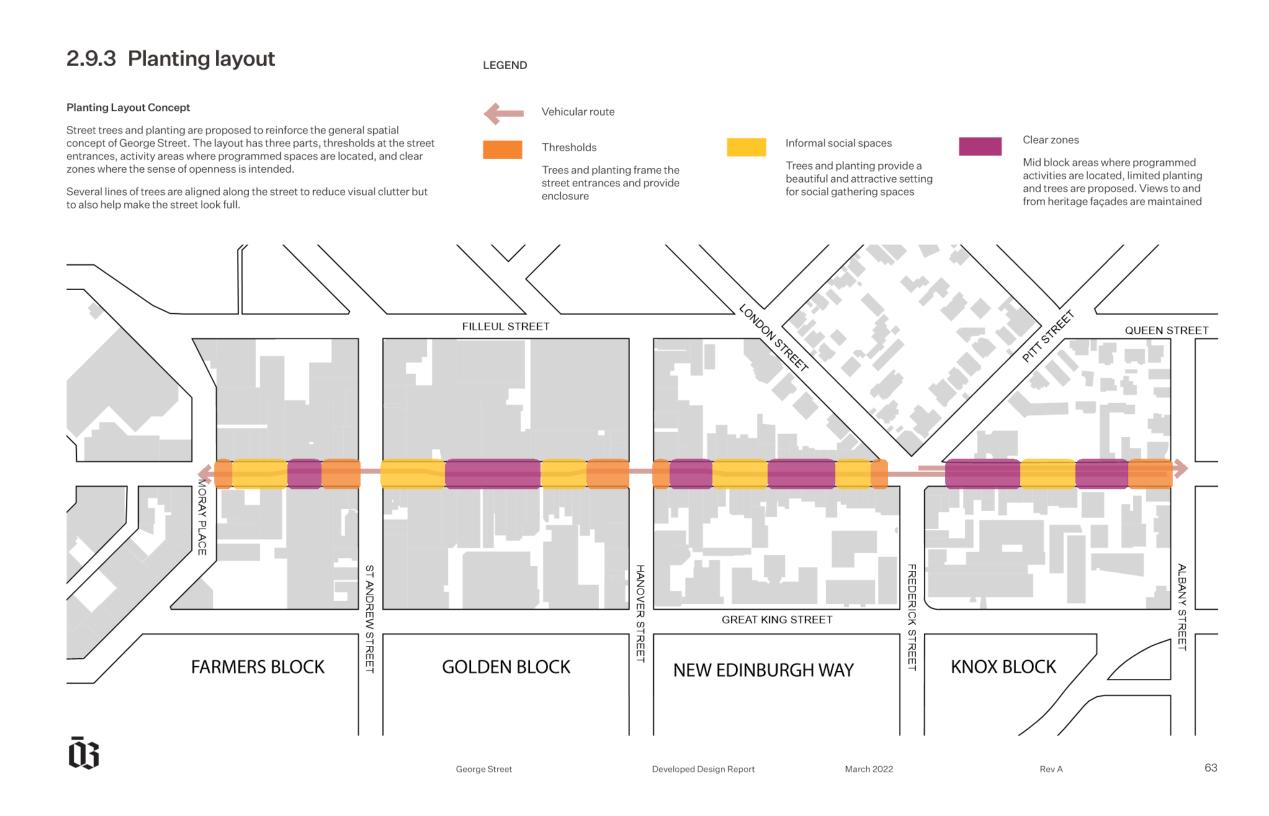

ar and along the streets. Like a backdrop, a high proportion of evergreen plants will ensure a permanent planting presence.

The planting selections will consider each plants temporal cycles to prolong and emphasise the effect of each season. This will provide an abundance of ecological habitats and corridors for birds and insects, productive value for people to engage with and a healthy, verdant 'Green Street' that is full of life.

## LEGEND

#### Plant activity

Human and wildlife activity

Flowering

Productive



Birds









Movement 1: Autumn Allegro: Brisk and lively

Movement 2: Winter
Adagio: Slow and lyrical

Movement 3: Spring
Minuet/scherzo: Dancy

Movement 4: Summer Rondo: Rollicking







George Street Developed Design Report

March 2022

Ą

62

 $\bar{\mathfrak{Q}}$ 









are located



Rev A 64

Ū















# Stormwater management

# 2.10 Stormwater management

Urban stormwater run-off can have adverse effects on the drainage, ecological, cultural, recreational, landscape and heritage values of waterways. Discharge of untreated stormwater to groundwater can also affect the quality of shallow groundwater.

Rain gardens are engineered gardens designed to harness the natural ability of vegetation and soils to treat stormwater. Treatment occurs through sedimentation, filtration, adsorption and uptake by vegetation. They can be used to reduce the effects of stormwater volumes, peak flows and contaminant loads on waterways.

This project aim is to achieve for full road and footpath coverage within the corridor being discharged to rain gardens.

Locati