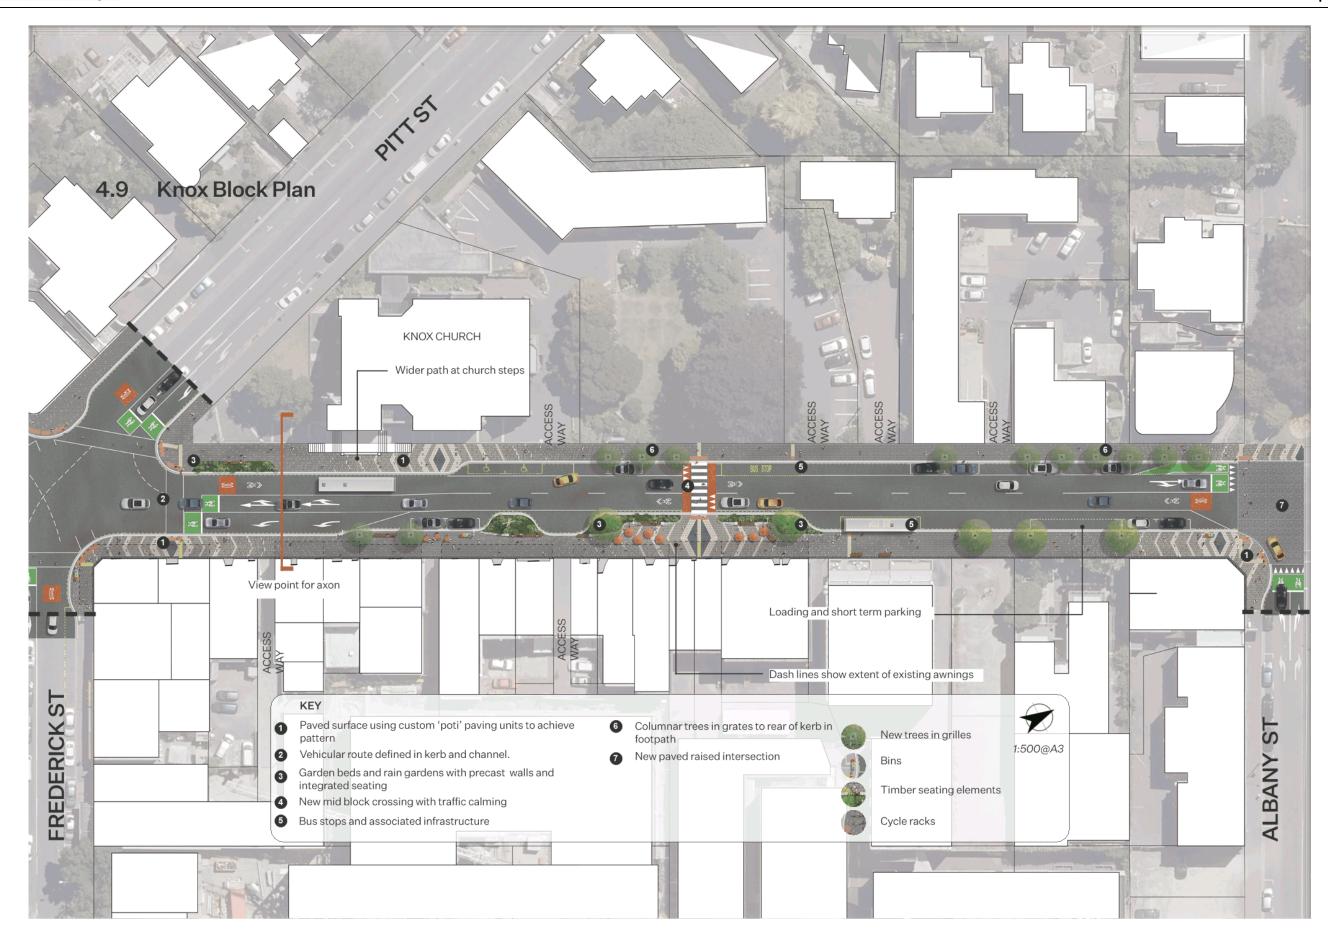

ction with the technical drawings which provide more detailed set-outs and information on tree, planting, features and furniture placements.

Paving geometry is to be further fine tuned during detailed design.

 $\bar{\mathfrak{Q}}$ 

George Street Upgrade Developed Design Report March 2020 Rev A 83



New Edinburgh Way view 4.1

 $\bar{\mathfrak{Q}}$ 84 George Street Developed Design Report March 2020

George Street Retail Quarter Developed Design Page 106 of 157





4.1 Golden Block view

 $\bar{\mathfrak{Q}}$ 

George Street Developed Design Report March 2020 Rev A 85









Page 109 of 157 George Street Retail Quarter Developed Design







DUNEDIN | kaunihera a-rohe o otepoti



Page 111 of 157 George Street Retail Quarter Developed Design







# 4.8 New Edinburgh Way Axon









DUNEDIN | kaunihera a-rohe o otepoti



# **Project Components**

5.0

# 5.1 Introduction

This section of the report provides drawings and descriptions of the key components within the design for George Street. It covers the proposed paving materials, infrastructure / drainage, street furniture and planting. Key notes are cross referenced with the technical drawing set in section 6 of this report.

 $\bar{\mathfrak{Q}}$ 

George Street Upgrade Developed Design Report March 2020 Rev A 97



# Surface material nominations



ASPHALT FOOTPATH



CONCRETE UNIT PAVERS MOVEMENT ROUTE

Firth Piazza Pavers

SIZE 397 x 197 x 80mm COLOUR Volcanic Ash **FINISH Bush Hammered** Honed



P02 CONCRETE PAVERS MAKE UP STRIP

Firth Holland 'Sett' Pavers

SIZE COLOUR FINISH

197 x 97 x 80mm Black Sands