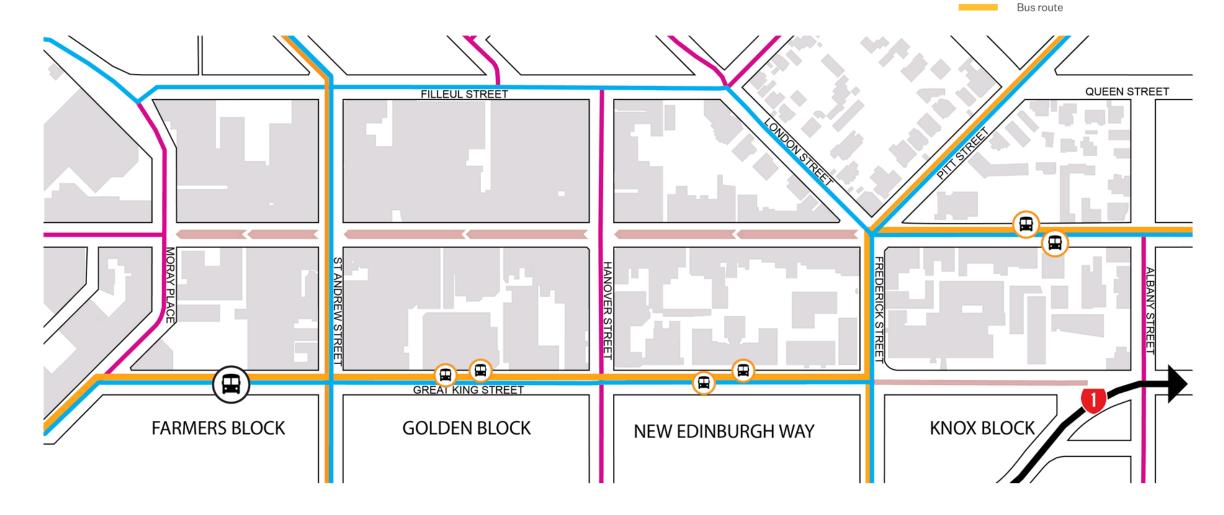

tember 2021 which is the basis for the design. The one-way portion of the design connects Frederick Street and Moray Place. The 'Knox Block' remains a two way as it provides bus routes into the central city bus hub on Great King Street. Parking numbers are generally similar to existing numbers however the time restrictions have shortened overall to allow more turnover and better access to retail business.

At least two mobility parking spaces are provided in each block and in the case for the Golden Block four mobility parking spaces are provided. This is a significant increase from the existing limited spaces currently along the entire length of the street. The following pages illustrate the location of each space within the blocks of George Street.

Primary

Secondary

Tertiary

Fourth



George Street Developed Design Report March 2022 Rev A 41



George Street Developed Design Report March 2022 Rev A 42





 $\bar{\mathfrak{V}}$ 

George Street Developed Design Report

March 2022

Rev A



George Street Developed Design Report March 2022 Rev A 44





George Street Developed Design Report March 2022 Rev A 45

# **Materials**

DUNEDIN | kaunihera a-rohe o Otepoti

#### Materials selection criteria

Materials both surface treatments and street furniture have been selected based on the following criteria:

Cost - Selection of materials and construction methods that are within project budgets.

Carbon emissions - Selecting products and suppliers that have sustainability and processes that reduce carbon emissions. This goes hand in hand with sourcing material locally to red