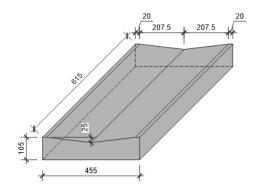

*BLUESTONE PAVING** P04 PATAKI

Timaru Bluestone

SIZE Varies: 200mm Wide x 80mm Thick COLOUR Natural FINISH First Rub



**BLUESTONE PAVING** P05 RUMBLE STRIP

Timaru Bluestone

SIZE 300 x 150 x 60mm COLOUR Natural **FINISH** Split Face



CONCRETE UNIT PAVING VEHICLE CORRIDOR

Concrete unit paver

SIZE 200 x 100 x 80mm COLOUR Dark Grey Black Sands FINISH

Varies



P07 CONCRETE UNIT PAVING PARKING BAYS

Concrete unit paver

SIZE 200 x 100 x 80mm COLOUR Mid Grey Light Grey **FINISH** Bush Hammered Honed



POTI-1 POTI PAVER **CUSTOM PAVING UNIT** 

COLOUR 'Dunedin Light' 'Dunedin Mid'

FINISH

'Dunedin Dark' 'Dunedin Gold' **Bush Hammered** Honed

Ū

March 2020 George Street Developed Design Report

George Street Retail Quarter Developed Design



# 5.3 Street infrastructure nominations



D-01 BASALT DISH CHANNEL

Timaru Bluestone

SIZE 455x615x105mm COLOUR Natural FINISH First Rub



D-02 BASALT DISH CHANNEL -END UNIT

Timaru Bluestone

SIZE 455x615x105mm COLOUR Natural FINISH First Rub



#### INFILL SERVICE LIDS

MATERIAL S/S (given proximity to coast)
DIMENSIONS Varies depending

on utility
INFILL Infilled with adjacent

type and requirements

material
TYPE Wundercover (or similar)





# TACTILE GROUND SURFACE INDICATORS

DIMENSIONS 300x300x80/60mm

COLOUR Yellow
TYPE Precast concrete
tactile paver
combination of
warning pavers
(circles) and
directional
(elongated bars)
depending on
location

To meet NZ standards



George Street Developed Design Report March 2020 Rev A 99



# 5.4 Furniture - precast modules

# PROFILE A - STRAIGHT UNIT

3.0m long raised concrete pr