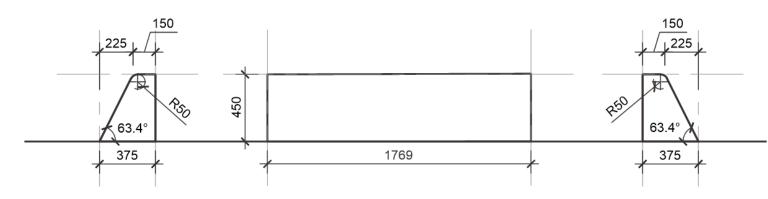

rt

March 2020

Rev A



### PROFILE A - 1200 110D CURVE UNIT

Corner unit to allow radial curves to be created. Further development of units to allow for lifting provisions and to accommodate change in levels within ground plane to occur during detailed design.



PROFILE A - 1200 110D CURVE UNIT RENDER



A 1200 110D CURVE UNIT - PLAN



Ō

George Street

Developed Design Report

March 2020

Rev A

B 1200 80D CURVED UNIT -

**RH ELEVATION** 



# PROFILE B - 1200 80D CURVED UNIT

Corner unit to allow sharper profile corners to be created. Further development of units to allow for lifting provisions and to accommodate change in levels within ground plane to occur during detailed design.



B 1200 80D CURVED UNIT - PLAN

B 1200 80D CURVED UNIT -



PROFILE B - 1200 80D CURVED UNIT RENDER



George Street Developed Design Report March 2020 Rev A 107

**ELEVATION** 

B 1200 80D CURVED UNIT -

LH ELEVATION



### PROFILE A - SEAT UNIT

Timber seating slats to be incorporated into the profile of the precast units. Further development of units to determine extent of seating to have back and arm rests to occur during detailed design.



Ū

George Street Developed Design Report March 2020

George Street Retail Quarter Developed Design



# PROFILE B - 1200 50D UNIT

Corner unit to allow radial curves to be created. Further development of units to allow for lifting provisions and to accommodate change in levels within ground plane to occur during detailed design.



PROFILE B - 1200 50D UNIT RENDER



B 1200 50D CURVED UNIT - PLAN



George Street

Developed Design Report

March 20