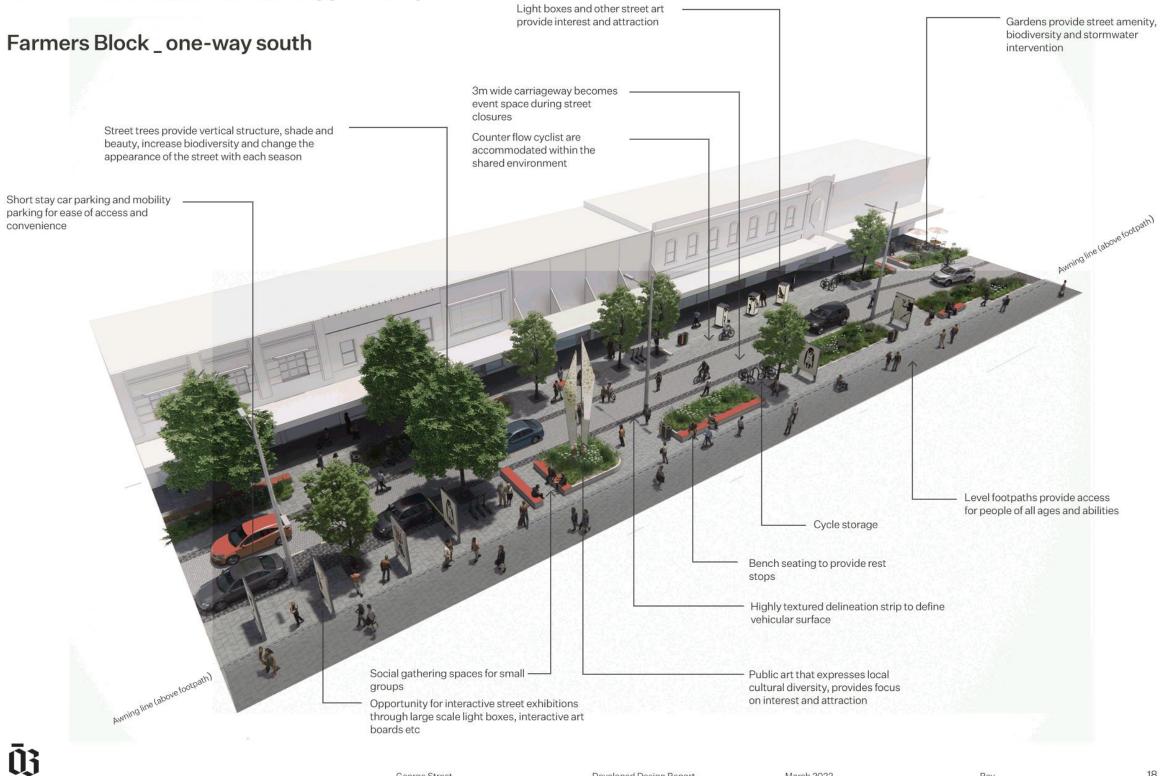

y equivalent, there was no clear leading option. The business case did determine that the do minimum which was the limited change option was not favourable.

The business case report was then provided to full council to deliberate over the options on the table. Through the voting process the one-way south option was approved to be taken forward into Developed Design and through to construction.



2 Way Street



Diagrams sourced from the Retail Quarter DBC 2021

Ō

George Street

Developed Design Report March 2022

George Street Retail Quarter Developed Design

Farmers Block examples

DUNEDIN | kaunihera a-rohe o otepoti





George Street

Diagrams sourced from the Retail Quarter DBC 2021







Rev -

March 2022

Developed Design Report

# 1.6.1 Detailed business case\_approved option



Developed Design Report

George Street

March 2022



# Farmers Block \_ One-way south \_ activity map



George Street Developed Design Report March 2022 Rev - 1



# Design strategies

2.0

### 2.1 Introduction

This section of the report outlines the key design strategies for George Street. The design strategies build on previous work undertaken in the Preliminary Design phase of the project providing greater detail and refinement of the street layout and elements.

 $\bar{\mathfrak{Q}}$ 

George Street Upgrade Developed Design Report March 2022 Rev A 20



# Mana whenua design strategies

### 2.2 Revealing whakapapa

The revealing of whakapapa refers to storey telling of both tangata and whenua which have importance for mana whenua in this area. It is about addressing the absence of