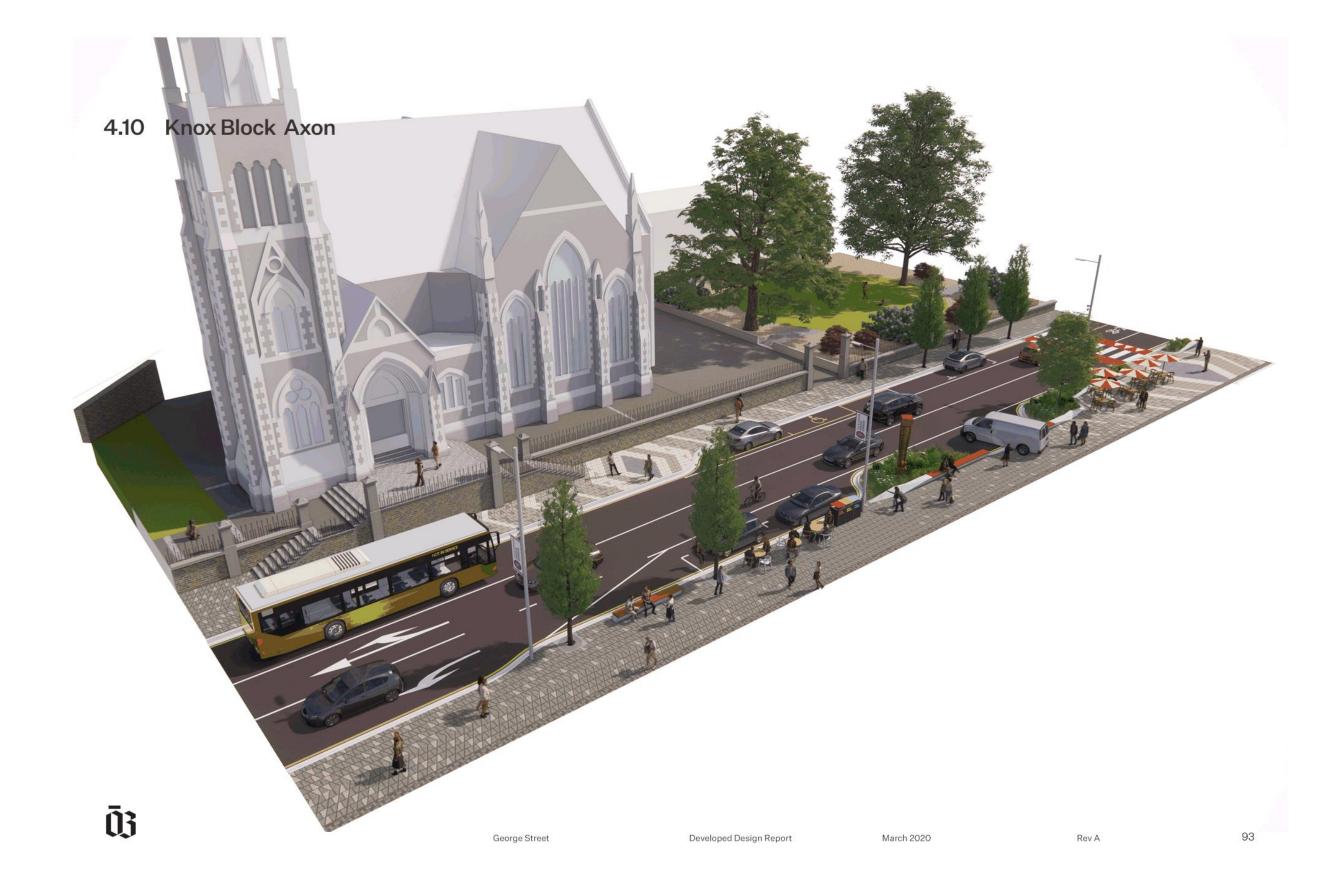

ion with the technical drawings which provide more detailed set-outs and information on tree, planting, features and furniture placements.

Paving geometry is to be further fine tuned during detailed design.

 $\bar{\mathfrak{Q}}$ 

George Street Upgrade Developed Design Report March 2020 Rev A 83



New Edinburgh Way view 4.1

 $\bar{\mathfrak{Q}}$ 84 George Street Developed Design Report March 2020

George Street Retail Quarter Developed Design Page 106 of 157





4.1 Golden Block view

 $\bar{\mathfrak{Q}}$ 

George Street Developed Design Report March 2020 Rev A 85









Page 109 of 157 George Street Retail Quarter Developed Design







DUNEDIN | kaunihera a-rohe o otepoti



Page 111 of 157 George Street Retail Quarter Developed Design







# 4.8 New Edinburgh Way Axon









DUNEDIN | kaunihera a-rohe o otepoti



# **Project Components**

5.0

# 5.1 Introduction

This section of the report provides drawings and descriptions of the key components within the design for George Street. It covers the proposed paving materials, infrastructure / drainage, street furniture and planting. Key notes are cross referenced with the technical drawing set in section 6 of this report.

 $\bar{\mathfrak{Q}}$ 

George Street Upgrade Developed Design Report March 2020 Rev A 97



# Surface material nominations



ASPHALT FOOTPATH



CONCRETE UNIT PAVERS MOVEMENT ROUTE

Firth Piazza Pavers

SIZE 397 x 197 x 80mm COLOUR Volcanic Ash **FINISH Bush Hammered** Honed



P02 CONCRETE PAVERS MAKE UP STRIP

Firth Holland 'Sett' Pavers

SIZE COLOUR FINISH

197 x 97 x 80mm Black Sands Vo