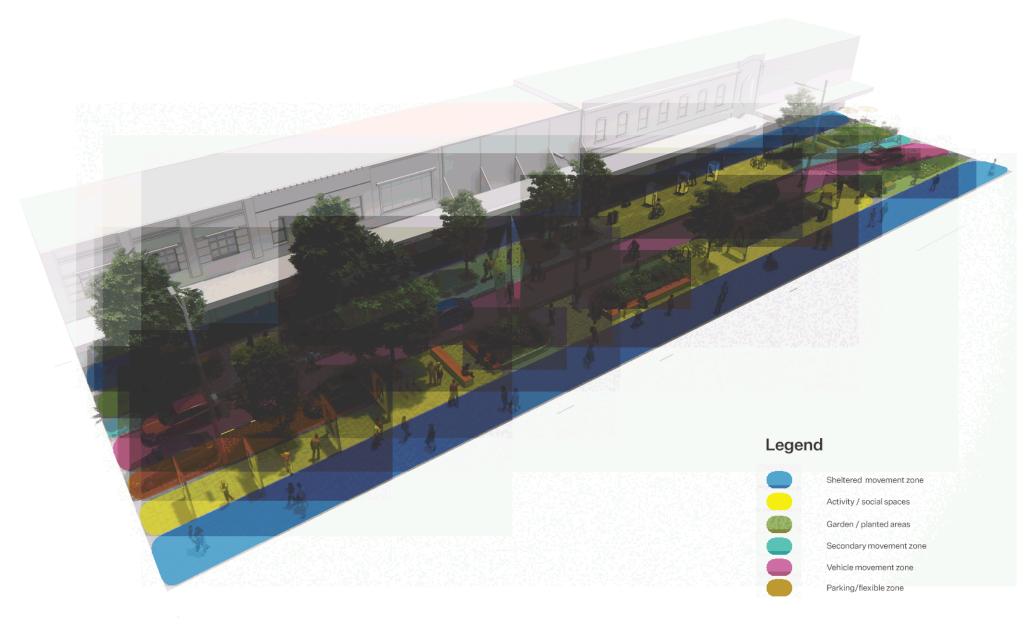

was the limited change option was not favourable.

The business case report was then provided to full council to deliberate over the options on the table. Through the voting process the one-way south option was approved to be taken forward into Developed Design and through to construction.



2 Way Street



Diagrams sourced from the Retail Quarter DBC 2021

Ō

George Street

Developed Design Report March 2022

George Street Retail Quarter Developed Design

Farmers Block examples

DUNEDIN | kaunihera a-rohe o otepoti





George Street

Diagrams sourced from the Retail Quarter DBC 2021







Rev -

March 2022

Developed Design Report

# 1.6.1 Detailed business case\_approved option



Developed Design Report

George Street

March 2022



# Farmers Block \_ One-way south \_ activity map



George Street Developed Design Report March 2022 Rev - 1



# Design strategies

2.0

### 2.1 Introduction

This section of the report outlines the key design strategies for George Street. The design strategies build on previous work undertaken in the Preliminary Design phase of the project providing greater detail and refinement of the street layout and elements.

 $\bar{\mathfrak{Q}}$ 

George Street Upgrade Developed Design Report March 2022 Rev A 20



# Mana whenua design strategies

### 2.2 Revealing whakapapa

The revealing of whakapapa refers to storey telling of both tangata and whenua which have importance for mana whenua in this area. It is about addressing the absence of the physical and visual expression of Ōtepoti for mana whenua in the street today. Revealing whakapapa is