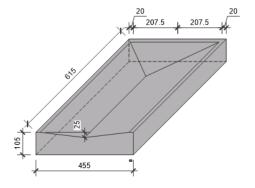

ral FINISH First Rub



**BLUESTONE PAVING** P05 RUMBLE STRIP

Timaru Bluestone

SIZE 300 x 150 x 60mm COLOUR Natural **FINISH** Split Face



CONCRETE UNIT PAVING VEHICLE CORRIDOR

Concrete unit paver

SIZE 200 x 100 x 80mm COLOUR Dark Grey Black Sands FINISH

Varies



P07 CONCRETE UNIT PAVING PARKING BAYS

Concrete unit paver

SIZE 200 x 100 x 80mm COLOUR Mid Grey Light Grey **FINISH** Bush Hammered Honed



POTI-1 POTI PAVER **CUSTOM PAVING UNIT** 

COLOUR 'Dunedin Light' 'Dunedin Mid'

FINISH

'Dunedin Dark' 'Dunedin Gold' **Bush Hammered** Honed

Ū

March 2020 George Street Developed Design Report

George Street Retail Quarter Developed Design



# 5.3 Street infrastructure nominations



D-01 BASALT DISH CHANNEL

Timaru Bluestone

SIZE 455x615x105mm COLOUR Natural FINISH First Rub



D-02 BASALT DISH CHANNEL -END UNIT

Timaru Bluestone

SIZE 455x615x105mm COLOUR Natural FINISH First Rub



#### INFILL SERVICE LIDS

MATERIAL S/S (given proximity to coast)
DIMENSIONS Varies depending

on utility
INFILL Infilled with adjacent

type and requirements

material
TYPE Wundercover (or similar)





# TACTILE GROUND SURFACE INDICATORS

DIMENSIONS 300x300x80/60mm

COLOUR Yellow
TYPE Precast concrete
tactile paver
combination of
warning pavers
(circles) and
directional
(elongated bars)
depending on
location

To meet NZ standards



George Street Developed Design Report March 2020 Rev A 99



# 5.4 Furniture - precast modules

# PROFILE A - STRAIGHT UNIT

3.0m long raised concrete precast unit to form edging to garden beds with wide flat top. Further development of units to allow