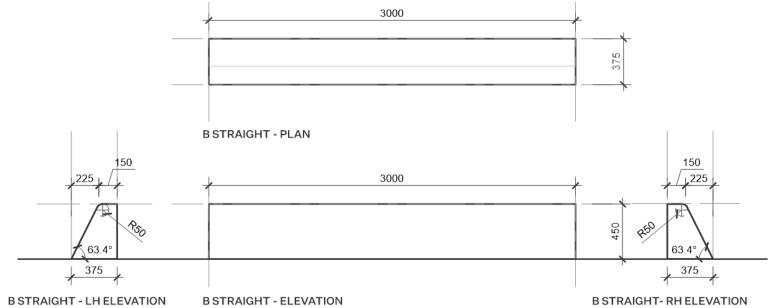

March 2020 Rev A 99



# 5.4 Furniture - precast modules

# PROFILE A - STRAIGHT UNIT

3.0m long raised concrete precast unit to form edging to garden beds with wide flat top. Further development of units to allow for lifting provisions and to accommodate change in levels within ground plane to occur during detailed design.



PROFILE A STRAIGHT - RENDER



Ō3

George Street Developed Design Report March 2020

George Street Retail Quarter Developed Design

# PROFILE B - STRAIGHT UNIT

DUNEDIN | kaunihera a-rohe o otepoti

3.0m long raised concrete precast unit to form edging to garden beds with narrow flat top. Further development of units to allow for lifting provisions and to accommodate change in levels within ground plane to occur during detailed design.



PROFILE B STRAIGHT- RENDER



Ū

George Street Developed Design Report

March 2020

Rev A



# PROFILE A - TRANSITION UNIT

Unit to transition between profile A and profile B. Further development of units to allow for lifting provisions and to accommodate change in levels within ground plane to occur during detailed design.



PROFILE A TRANSITION- RENDER



Ū

George Street Developed Design Report March 2020

Rev A



# PROFILE B - TRANSITION UNIT

Unit to transition between profile B and profile A. Further development of units to allow for lifting provisions and to accommodate change in levels within ground plane to occur during detailed design.



PROFILE B TRANSITION - RENDER



George Street Developed Design Report March 2020

George Street Retail Quarter Developed Design

# PROFILE A - 1200 60D CURVE UNIT

Corn