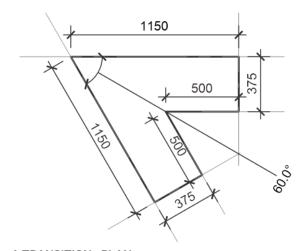

plane to occur during detailed design.



PROFILE B TRANSITION - RENDER



George Street Developed Design Report March 2020

George Street Retail Quarter Developed Design

# PROFILE A - 1200 60D CURVE UNIT

Corner unit to allow radial curves to be created. Further development of units to allow for lifting provisions and to accommodate change in levels within ground plane to occur during detailed design.



PROFILE A - 1200 60D CURVE UNIT RENDER







Ū

George Street

Developed Design Report

March 2020

Rev A



# PROFILE B - 60D CORNER UNIT

Corner unit to allow sharper profile corners to be created. Further development of units to allow for lifting provisions and to accommodate change in levels within ground plane to occur during detailed design.



PROFILE B - 60D CORNER UNIT RENDER









George Street Developed Design Report

March 2020

Rev A



### PROFILE A - 1200 110D CURVE UNIT

Corner unit to allow radial curves to be created. Further development of units to allow for lifting provisions and to accommodate change in levels within ground plane to occur during detailed design.



PROFILE A - 1200 110D CURVE UNIT RENDER



A 1200 110D CURVE UNIT - PLAN



Ō

George Street

Developed Design Report

March 2020

Rev A

B 1200 80D CURVED UNIT -

**RH ELEVATION** 



# PROFILE B - 1200 80D CURVED UNIT

Corner unit to allow sharper profile corners to be created. Further development of units to allow for lifting provisions and to accommodate change in levels within ground plane to occur during detailed design.



B 1200 80D CURVED UNIT - PLAN

B 1200 80D CURVED UNIT -