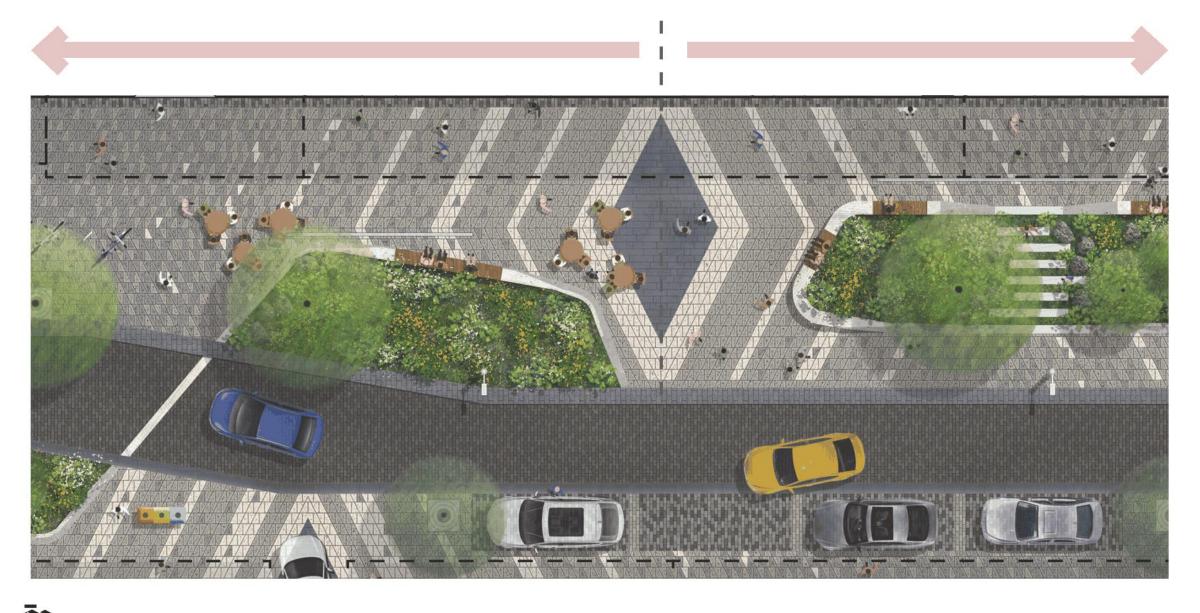

in section 2.2.4 of this report the authentic shape of the paver for Ōtepoti is a powerful way of providing a surface treatment that is contextual, meaningful and relates back to the principal of whakapapa.

# Paving concept - Unit paver



George Street Retail Quarter Developed Design Page 69 of 157



# 2.7.2 Paving concept - pattern



George Street Developed Design Report March 2022 Rev A 49



# 2.7.3 Paving concept - pātiki setting the movement within the pattern

Deconstruction of pattern moving away from pātiki sets up a repeating rhythm along the street







The rippling effect emanating from the pātiki



Movement dissipating into the still water

 $\bar{\mathfrak{Q}}$ 

George Street Developed Design Report

March 2022

Rev A



## 2.7.4 Paving concept - pattern street view



 $\bar{\mathfrak{Q}}$ 51 George Street Developed Design Report March 2022

George Street Retail Quarter Developed Design Page 73 of 157



# **Furniture**

## 2.8 Components

The following pages identify the type, location and quantum of street furniture proposed throughout the street. In general street furniture can be classified into four main groups, cycle racks, rubbish and recycling bins, seating areas and drinking fountains (see chapter 5 of this report for specific furniture elements proposed).

The lighting strategy is covered in the separate section 2.10.



## Cycle racks

Cycle rack are provided in convenient locations that do not disrupt pedestrian areas within each block. They are placed both centrally within the street adjacent to movement zones and at the junctions of east