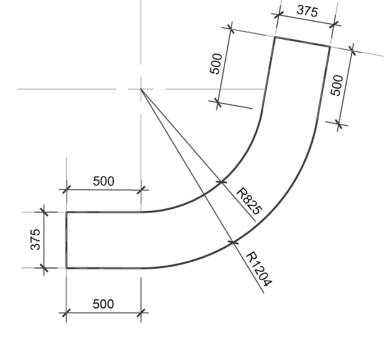

ng detailed design.



PROFILE B - 60D CORNER UNIT RENDER









George Street Developed Design Report

March 2020

Rev A



### PROFILE A - 1200 110D CURVE UNIT

Corner unit to allow radial curves to be created. Further development of units to allow for lifting provisions and to accommodate change in levels within ground plane to occur during detailed design.



PROFILE A - 1200 110D CURVE UNIT RENDER



A 1200 110D CURVE UNIT - PLAN



Ō

George Street

Developed Design Report

March 2020

Rev A

B 1200 80D CURVED UNIT -

**RH ELEVATION** 



# PROFILE B - 1200 80D CURVED UNIT

Corner unit to allow sharper profile corners to be created. Further development of units to allow for lifting provisions and to accommodate change in levels within ground plane to occur during detailed design.



B 1200 80D CURVED UNIT - PLAN

B 1200 80D CURVED UNIT -



PROFILE B - 1200 80D CURVED UNIT RENDER



George Street Developed Design Report March 2020 Rev A 107

**ELEVATION** 

B 1200 80D CURVED UNIT -

LH ELEVATION



### PROFILE A - SEAT UNIT

Timber seating slats to be incorporated into the profile of the precast units. Further development of units to determine extent of seating to have back and arm rests to occur during detailed design.



Ū

George Street Developed Design Report March 2020

George Street Retail Quarter Developed Design



# PROFILE B - 1200 50D UNIT

Corner unit to allow radial curves to be created. Further development of units to allow for lifting provisions and to accommodate change in levels within ground plane to occur during detailed design.



PROFILE B - 120