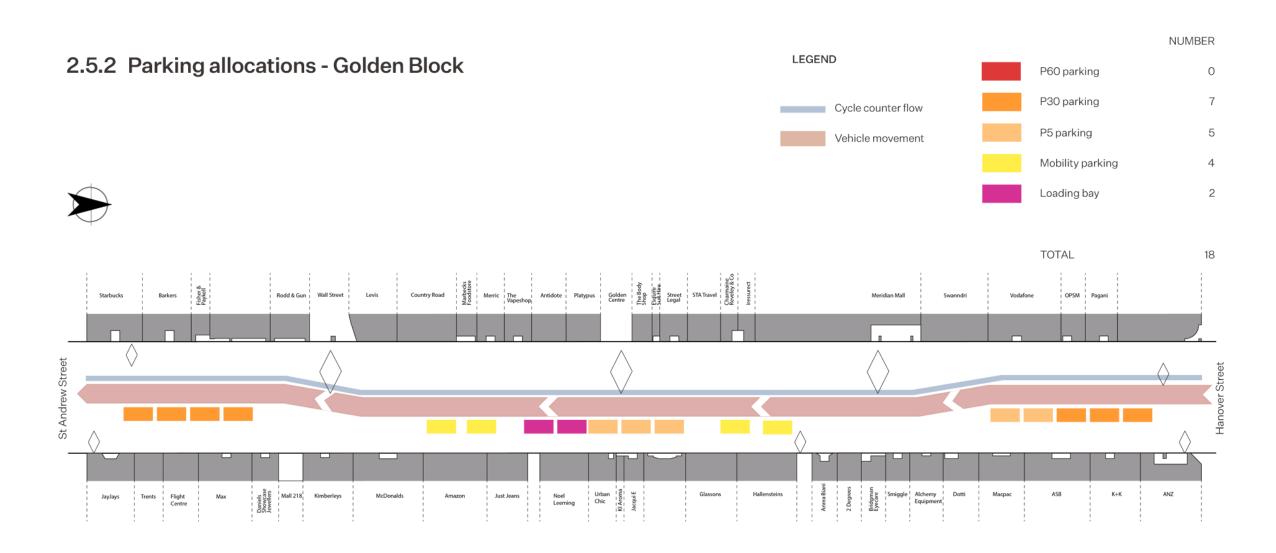

The 'Knox Block' remains a two way as it provides bus routes into the central city bus hub on Great King Street. Parking numbers are generally similar to existing numbers however the time restrictions have shortened overall to allow more turnover and better access to retail business.

At least two mobility parking spaces are provided in each block and in the case for the Golden Block four mobility parking spaces are provided. This is a significant increase from the existing limited spaces currently along the entire length of the street. The following pages illustrate the location of each space within the blocks of George Street.

Primary

Secondary

Tertiary

Fourth



George Street Developed Design Report March 2022 Rev A 41



George Street Developed Design Report March 2022 Rev A 42





 $\bar{\mathfrak{V}}$ 

George Street Developed Design Report

March 2022

Rev A



George Street Developed Design Report March 2022 Rev A 44





George Street Developed Design Report March 2022 Rev A 45

# **Materials**

DUNEDIN | kaunihera a-rohe o Otepoti

#### Materials selection criteria

Materials both surface treatments and street furniture have been selected based on the following criteria:

Cost - Selection of materials and construction methods that are within project budgets.

Carbon emissions - Selecting products and suppliers that have sustainability and processes that reduce carbon emissions. This goes hand in hand with sourcing material locally to reduce carbon emissions in transportation.

Whole of life costs - Ongoing costs to maintain and operate streetscapes throughout