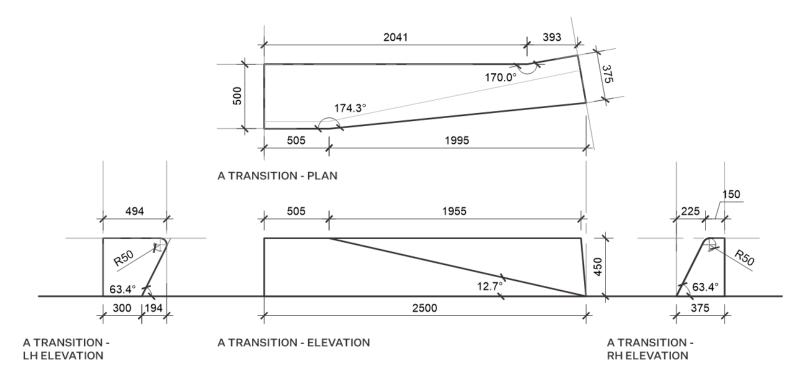

OFILE A STRAIGHT - RENDER



Ō3

George Street Developed Design Report March 2020

George Street Retail Quarter Developed Design

# PROFILE B - STRAIGHT UNIT

DUNEDIN | kaunihera a-rohe o otepoti

3.0m long raised concrete precast unit to form edging to garden beds with narrow flat top. Further development of units to allow for lifting provisions and to accommodate change in levels within ground plane to occur during detailed design.



PROFILE B STRAIGHT- RENDER



Ū

George Street Developed Design Report

March 2020

Rev A



# PROFILE A - TRANSITION UNIT

Unit to transition between profile A and profile B. Further development of units to allow for lifting provisions and to accommodate change in levels within ground plane to occur during detailed design.



PROFILE A TRANSITION- RENDER



Ū

George Street Developed Design Report March 2020

Rev A



# PROFILE B - TRANSITION UNIT

Unit to transition between profile B and profile A. Further development of units to allow for lifting provisions and to accommodate change in levels within ground plane to occur during detailed design.



PROFILE B TRANSITION - RENDER



George Street Developed Design Report March 2020

George Street Retail Quarter Developed Design

# PROFILE A - 1200 60D CURVE UNIT

Corner unit to allow radial curves to be created. Further development of units to allow for lifting provisions and to accommodate change in levels within ground plane to occur during detailed design.



PROFILE A - 1200 60D CURVE UNIT RENDER







Ū

George Street

Developed Design Report

March 2020

Rev A



# PROFILE B - 60D CORN