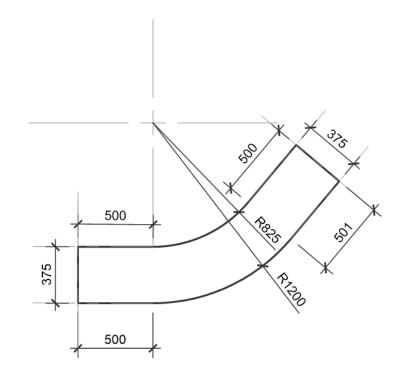

UNIT - PLAN

B 1200 80D CURVED UNIT -



PROFILE B - 1200 80D CURVED UNIT RENDER



George Street Developed Design Report March 2020 Rev A 107

**ELEVATION** 

B 1200 80D CURVED UNIT -

LH ELEVATION



### PROFILE A - SEAT UNIT

Timber seating slats to be incorporated into the profile of the precast units. Further development of units to determine extent of seating to have back and arm rests to occur during detailed design.



Ū

George Street Developed Design Report March 2020

George Street Retail Quarter Developed Design



# PROFILE B - 1200 50D UNIT

Corner unit to allow radial curves to be created. Further development of units to allow for lifting provisions and to accommodate change in levels within ground plane to occur during detailed design.



PROFILE B - 1200 50D UNIT RENDER



B 1200 50D CURVED UNIT - PLAN



George Street

Developed Design Report

March 2020

Rev A



# PROFILE A - FLUSH TRANSITION UNIT

Unit to taper down from finished seat wall height to flush with ground plane. Further development of units to occur during detailed design.



PROFILE A - FLUSH TRANSITION UNIT RENDER



# A FLUSH TRANSITION UNIT - PLAN



A FLUSH TRANSITION UNIT -LH ELEVATION A FLUSH TRANSITION UNIT - ELEVATION A FLUSH TRANSITION UNIT - RH ELEVATION

George Street

Developed Design Report

March 2020



# PROFILE B - FLUSH TRANSITION UNIT

Unit to taper down from finished seat wall height to flush with ground plane. Further development of units to occur during detailed design.



PROFILE B - FLUSH TRANSITION UNIT RENDER





George Street Developed Design Report

March 2020