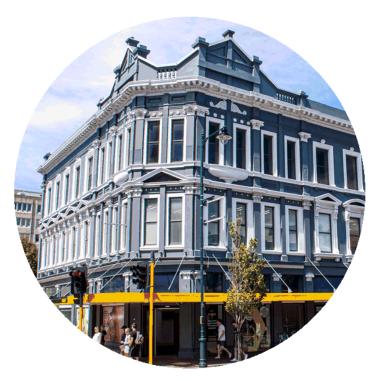

e

Item



# 2.3.1 Framing heritage architecture

#### Preserving views of Heritage buildings

The diagrams on the following pages identify heritage buildings along George Street. The DCC scheduled heritage buildings and character contributing façades within George Street are highlighted in pink and blue respectfully.

To coordinate street design with heritage buildings, trees will be placed to avoid screening of the façades. In some cases, tree shape, size and placement will be used to frame buildings, entrance ways or to align with the rhythm of the building facade.

Further detail on the locations of trees in relation to the façades is found in section 2.7 of this report. Examples of heritage architecture in George Street:



Knox Church 449 George St



Adams Bruce Ltd. 310 George St



Crown Clothing Co. 392 George St

 $\bar{\mathfrak{W}}$ 

George Street Developed Design Report March 2022





36 George Street Developed Design Report March 2022





38

 $\bar{\mathfrak{Q}}$ 

# 2.3.4 Heritage - New Edinburgh Way DCC scheduled buildings Character contributing building Hanover Street WEST ELEVATION Opportunity for tree placement aligned closer to western façades EAST ELEVATION

George Street Retail Quarter Developed Design

Developed Design Report

March 2022

Opportunity for tree placement aligned closer to eastern façades

George Street





Item



# City of Literature

### City of Literature

The George Street project provides an ideal opportunity to celebrate Ōtepoti - Dunedin's status as a 'City of Literature'. It is one of 42 cities worldwide that has been give