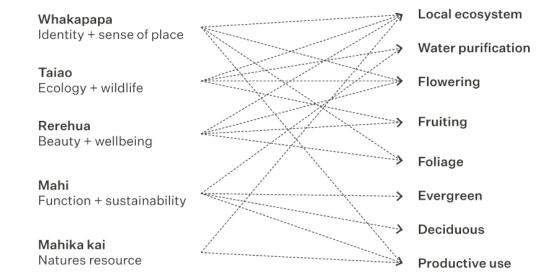

zes to align with immediate context (architectural heritage and the grain of the built form) and to produce seasonal interest
- Augment plantings with non-local species that enhance the visual appearance of plantings, so that they can be enjoyed by everyone
- Employ a methodology that is suited to urban plantings; enabling fast close out, robust and low maintenance species and arrangements that won't interfere with sight-lines, services or pavements



Ū

60 George Street Developed Design Report March 2022



## 2.9.1 Planting - strategy

Ecosystem services are widely defined as the benefits that nature provides humans. Various planting attributes will be designed with to provide ecosystem services, which are aligned with the Kāi Tahu values and project objectives.

## Ecosystem services



## Planting attributes



### Local ecosystem

Plants native to the Dunedin ecosystem will reflect local identity, have traditional uses for Māori and Kāi Tahu, be resilient to the environmental conditions and provide natural habitats for native wildlife.



## Water purification

Use specific plants in rain gardens that function to polish the water from the pavements, prior to releasing into the groundwater and harbour.



## Flowering

Use a variety of flowering plants to add beauty and vibrancy along the streets. Express seasonal change and provide for plant pollination, habitats and food sources for birds and



Planting attributes

## Berries and seeds

Encourage wildlife corridors to form with the town belt, pulling nature through the city by using some fruit and seed producing pla