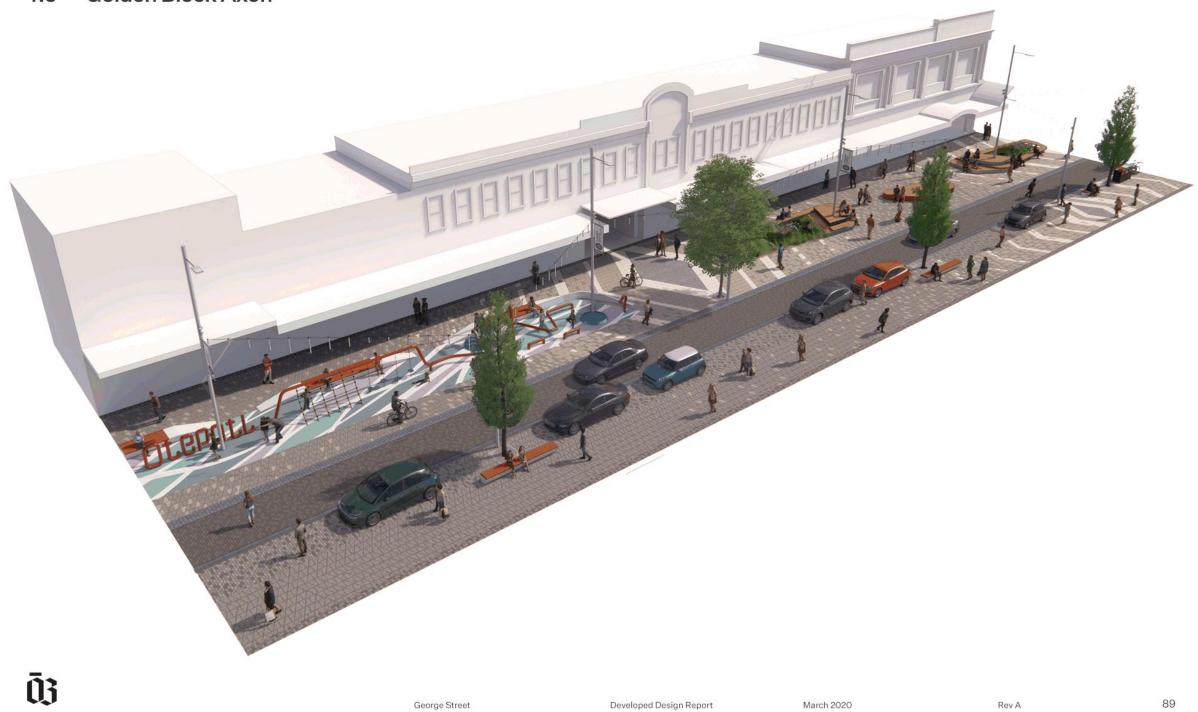

axonometric drawings of the Developed Designs for George Street.

These drawings are to be read in conjunction with the technical drawings which provide more detailed set-outs and information on tree, planting, features and furniture placements.

Paving geometry is to be further fine tuned during detailed design.

 $\bar{\mathfrak{Q}}$ 

George Street Upgrade Developed Design Report March 2020 Rev A 83



New Edinburgh Way view 4.1

 $\bar{\mathfrak{Q}}$ 84 George Street Developed Design Report March 2020

George Street Retail Quarter Developed Design Page 106 of 157





4.1 Golden Block view

 $\bar{\mathfrak{Q}}$ 

George Street Developed Design Report March 2020 Rev A 85









Page 109 of 157 George Street Retail Quarter Developed Design







DUNEDIN | kaunihera a-rohe o otepoti



Page 111 of 157 George Street Retail Quarter Developed Design







# 4.8 New Edinburgh Way Axon









DUNEDIN | kaunihera a-rohe o otepoti



# **Project Components**

5.0

# 5.1 Introduction

This section of the report provides drawings and descriptions of the key components within the design for George Street. It covers the proposed paving materials, infrastructure / drainage, street furniture and planting. Key notes are cross referenced with the technical drawing set in section 6 of this report.

 $\bar{\mathfrak{Q}}$ 

George Street Upgrade Developed Design Report March 2020 Rev A 97



# Surface material nominations



ASPHALT FOOTPATH



CONCRETE UNIT PAVERS MOVEMENT ROUTE

Firth Piazza Pavers

SIZE 397 x 197 x 80mm COLOUR Volcanic Ash **FINISH Bush Hammered** Honed



P02 CON