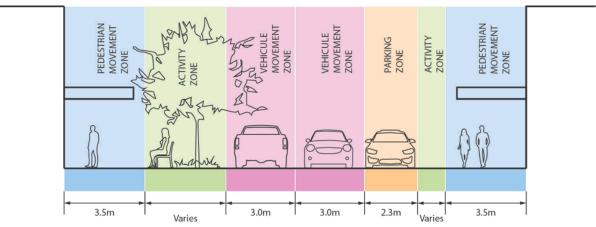

#### **Notice of Meeting:**

I hereby give notice that an extraordinary meeting of the Planning and Environment Committee will be held on:

Date: Thursday 14 April 2022

Time: 2.30 pm

Venue: via Zoom audio visual link