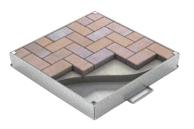

R Natural **FINISH** Split Face



CONCRETE UNIT PAVING VEHICLE CORRIDOR

Concrete unit paver

SIZE 200 x 100 x 80mm COLOUR Dark Grey Black Sands FINISH

Varies



P07 CONCRETE UNIT PAVING PARKING BAYS

Concrete unit paver

SIZE 200 x 100 x 80mm COLOUR Mid Grey Light Grey **FINISH** Bush Hammered Honed



POTI-1 POTI PAVER **CUSTOM PAVING UNIT** 

COLOUR 'Dunedin Light' 'Dunedin Mid'

FINISH

'Dunedin Dark' 'Dunedin Gold' **Bush Hammered** Honed

Ū

March 2020 George Street Developed Design Report

George Street Retail Quarter Developed Design



# 5.3 Street infrastructure nominations



D-01 BASALT DISH CHANNEL

Timaru Bluestone

SIZE 455x615x105mm COLOUR Natural FINISH First Rub



D-02 BASALT DISH CHANNEL -END UNIT

Timaru Bluestone

SIZE 455x615x105mm COLOUR Natural FINISH First Rub



#### INFILL SERVICE LIDS

MATERIAL S/S (given proximity to coast)
DIMENSIONS Varies depending

on utility
INFILL Infilled with adjacent

type and requirements

material
TYPE Wundercover (or similar)





# TACTILE GROUND SURFACE INDICATORS

DIMENSIONS 300x300x80/60mm

COLOUR Yellow
TYPE Precast concrete
tactile paver
combination of
warning pavers
(circles) and
directional
(elongated bars)
depending on
location

To meet NZ standards



George Street Developed Design Report March 2020 Rev A 99



# 5.4 Furniture - precast modules

# PROFILE A - STRAIGHT UNIT

3.0m long raised concrete precast unit to form edging to garden beds with wide flat top. Further development of units to allow for lifting provisions and to accommodate change in levels within ground plane to occur during detailed des