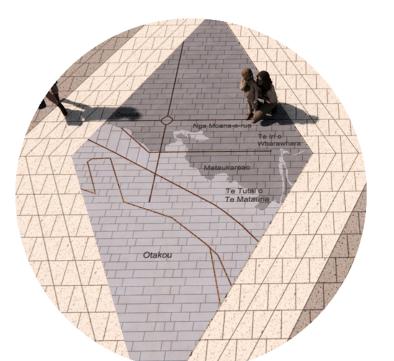

022



# Mātauraka

# 2.2.11 Mapping

Drawing inspiration from the Aukaha map a centrally located etching in basalt stone is proposed in the Golden Block. This 'ground map' tells the story of the pre-European shore line, landmarks important to mana whenua, historic reclamation events within the harbour and the street grid of today. The map provides a geographic orientation within the city and connects back to the pre-reclamation shoreline.

#### Opportunities.

- Acknowledging a Māori world view of the significance of landmarks and the ability to locate ones self within the wider context of the landscape
- Identifies te reo place names
- Consideration of the historic waterfront and coastal features within the design of the contemporary context



Aukaha map

#### Location: Golden Block





Mapping to be incorporated into the ground plane



Te reo place name text to be incorporated into the ground plane

Ū

George Street Developed Design Report

March 2022

Rev A



# Heritage

### 2.3 Heritage - hidden in plain sight

George Street contains a richness of heritage buildings and building façades that are significant contributors to the character and sense of place of the Retail Quarter. However very little is commonly known in terms of the narratives, history and whakapapa of these buildings. There is a opportunity to enhance the experience of the street by providing access to these narratives of the George Street heritage.

#### Hidden in plain sight

This concept refers to the desire to provide a means to access the rich history of buildings and places within the street.