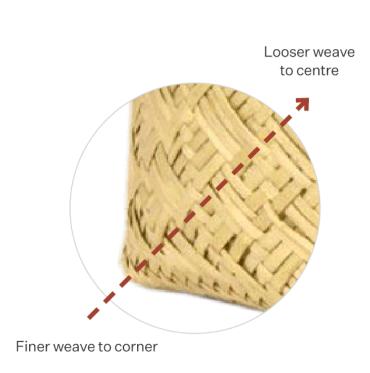

s the evolution of the poti paver from the inspiration of the poti through to the individual paver.



George Street Developed Design Report March 2022 Rev A 25

Item



# Poti

#### 2.2.4 Grain and scale

The corners of the poti are a critical element in the function and strength of the poti, similar to how the intersections of the city blocks are critical to the strength of the street. The corners hold the kete and have a finer grain with a more complex weave that releases as it moves away from the corner, similar to how a city block works.

The structure of the poti has provided inspiration for the scale and layout of the ground plane and other elements within the street. Compression of form and grain occurs at the street corners and a releasing occurs towards the middle of the block.





George Street Developed Design Report March 2022 Rev A 26

Item



# Kaihaukai

### 2.2.5 Trade and exchange

Streets are public places for everyone. They are the canvas for everyday interaction and life. Therefore they should be laid out to allow for a range of social interactions from small spaces to eat lunch and take a phone call through to larger spaces for hosting events and gatherings of people.

The spaces with George Street are designed to provide a platform for daily human life which enable trade and exchange of not just goods and services but of social interaction and information.

#### Opportunities:

- Provide a range of opportunities in the design of the public realm that allows urban life to flourish
- Knowledge sharing through interpretive signage and storytelling for e