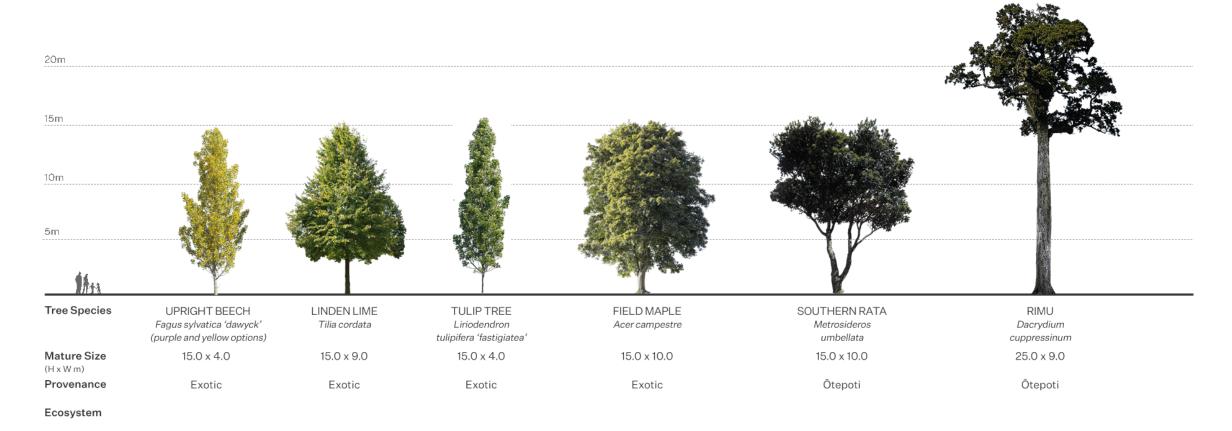

| E                       |

Ō

Ecosystem

George Street Developed Design Report March 2020 Rev A 124



# STREET TREES - FULL SIZE COMPARISON (INDICATIVE)

20m 15m 10 m 5m CAPPODOCIAN MAPLE Tree Species TAWHAI RAURIKI JAPANESE ELM HALL'S TŌTARA MIRO TŌTARA Zelkova serrata Podocarpus laetus Fuscopora Prumnopitys Podocarpus totara cliffortioides Acer cappodocium ferruginea Mature Size 12.0 x 5.0 12.0 x 6.0 14.0 x 9.0 15.0 x 6.0 15.0 x 6.0 15.0 x 8.0 (H x W m) Provenance Exotic Exotic Ōtepoti Ōtepoti Exotic Ōtepoti

 $\bar{\mathfrak{Q}}$ 

Ecosystem

George Street Developed Design Report

March 2020

Rev A



### STREET TREES - FULL SIZE COMPARISON (INDICATIVE)



 $\bar{\mathfrak{Q}}$ 

George Street Developed Design Report

March 2020

Rev A

126

Page 146 of 157



## 5.13 Planting - Shrub selection criterea

| BOTANICAL NAME                     | MAORI/COMMON NAME           | PROVENANCE                | LEAF<br>RETENTION    | PLANT FORM                           | MAHINGA KAI                  | ECOLOGICAL               | SEASONALITY                |
|------------------------------------|-----------------------------|---------------------------|----------------------|--------------------------------------|------------------------------|--------------------------|----------------------------|
|                                    |                             | LOCAL    NATIVE    EXOTIC | DECIDUOUS  EVERGREEN | SHRUB G/COVER FERN GRASS/<br>STRAPP