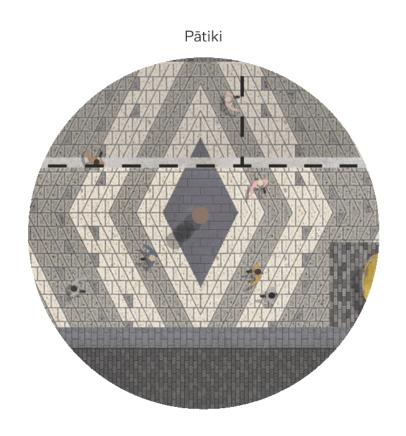

ving unit has been developed for George Street. It is intended to be used throughout the central city. The paving has been developed with input from mana whenua and is representative of the corner of the poti (kete). As discussed in section 2.2.4 of this report the authentic shape of the paver for Ōtepoti is a powerful way of providing a surface treatment that is contextual, meaningful and relates back to the principal of whakapapa.

# Paving concept - Unit paver



George Street Retail Quarter Developed Design Page 69 of 157



# 2.7.2 Paving concept - pattern



George Street Developed Design Report March 2022 Rev A 49



# 2.7.3 Paving concept - pātiki setting the movement within the pattern

Deconstruction of pattern moving away from pātiki sets up a repeating rhythm along the street







The rippling effect emanating from the pātiki



Movement dissipating into the still water

 $\bar{\mathfrak{Q}}$ 

George Street Developed Design Report

March 2022

Rev A



## 2.7.4 Paving concept - pattern street view



 $\bar{\mathfrak{Q}}$ 51 George Street Developed Design Report March 2022

George Street Retail Quarter Developed Design Page 73 of 157



# **Furniture**

## 2.8 Components

The following pages identify the type, location and quantum of street furniture proposed throughout the street. In general street furniture can be classified into four main groups, cycle racks, rubbish and recycling bins, seating areas and drinking fountains (see chapter 5 of this report for specific furniture elements proposed).

The lighting strategy is covered in the separate section 2.10