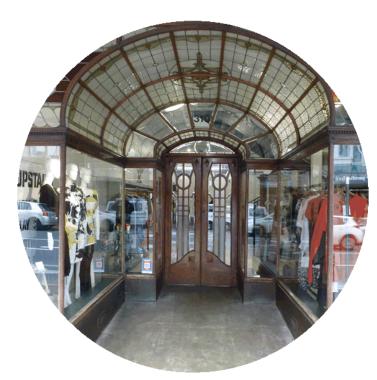

ail Quarter Developed Design

Place

Item



# 2.3.1 Framing heritage architecture

#### Preserving views of Heritage buildings

The diagrams on the following pages identify heritage buildings along George Street. The DCC scheduled heritage buildings and character contributing façades within George Street are highlighted in pink and blue respectfully.

To coordinate street design with heritage buildings, trees will be placed to avoid screening of the façades. In some cases, tree shape, size and placement will be used to frame buildings, entrance ways or to align with the rhythm of the building facade.

Further detail on the locations of trees in relation to the façades is found in section 2.7 of this report. Examples of heritage architecture in George Street:



Knox Church 449 George St



Adams Bruce Ltd. 310 George St



Crown Clothing Co. 392 George St

 $\bar{\mathfrak{W}}$ 

George Street Developed Design Report March 2022





36 George Street Developed Design Report March 2022





38

 $\bar{\mathfrak{Q}}$ 

# 2.3.4 Heritage - New Edinburgh Way DCC scheduled buildings Character contributing building Hanover Street WEST ELEVATION Opportunity for tree placement aligned closer to western façades EAST ELEVATION

George Street Retail Quarter Developed Design

Developed Design Report

March 2022

Opportunity for tree placement aligned closer to eastern façades

George Street





Item



# City of Literature

### City of Literature

The George Street project provides an ideal opportunity to celebrate Ōtepoti - Dunedin's status as a 'City of Literature'. It is one of 42 c