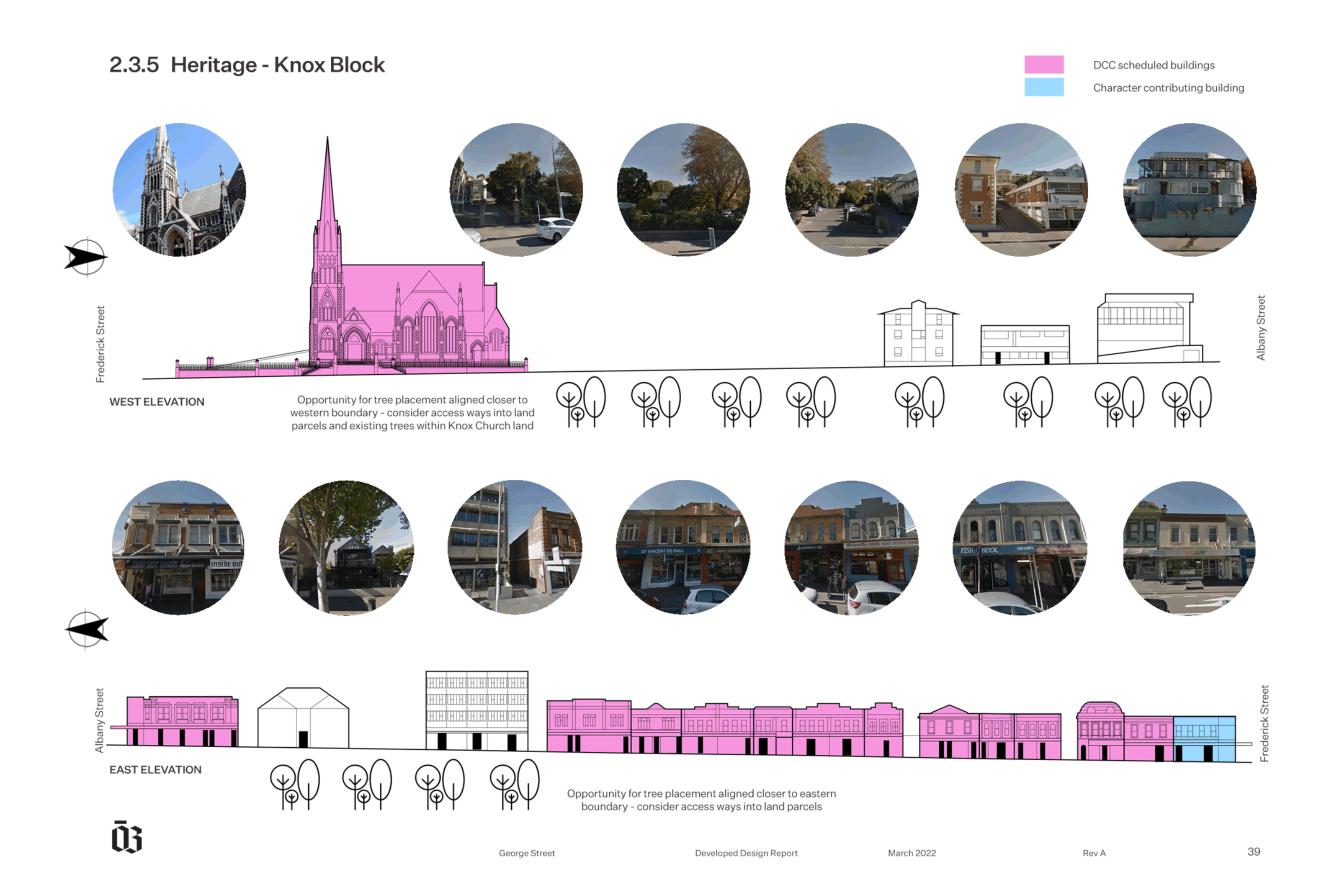

ade.

Further detail on the locations of trees in relation to the façades is found in section 2.7 of this report. Examples of heritage architecture in George Street:



Knox Church 449 George St



Adams Bruce Ltd. 310 George St



Crown Clothing Co. 392 George St

 $\bar{\mathfrak{W}}$ 

George Street Developed Design Report March 2022





36 George Street Developed Design Report March 2022





38

 $\bar{\mathfrak{Q}}$ 

# 2.3.4 Heritage - New Edinburgh Way DCC scheduled buildings Character contributing building Hanover Street WEST ELEVATION Opportunity for tree placement aligned closer to western façades EAST ELEVATION

George Street Retail Quarter Developed Design

Developed Design Report

March 2022

Opportunity for tree placement aligned closer to eastern façades

George Street





Item



# City of Literature

### City of Literature

The George Street project provides an ideal opportunity to celebrate Ōtepoti - Dunedin's status as a 'City of Literature'. It is one of 42 cities worldwide that has been given the UNESCO status celebrating the many past and present writers and poets.

The George Street city of literature strategy is to provide text passages, words and phrases from important writers such as Janet Frame and Hone Tūwhare within the street. Below are some examples of potential text that have been nominated as inspiration and which could be etched into the ground plane, planter walls and street furniture. Specific text will be worked through with DCC in the detailed design phase for George Street.



"Once upon a time (and it happens to this day) there was