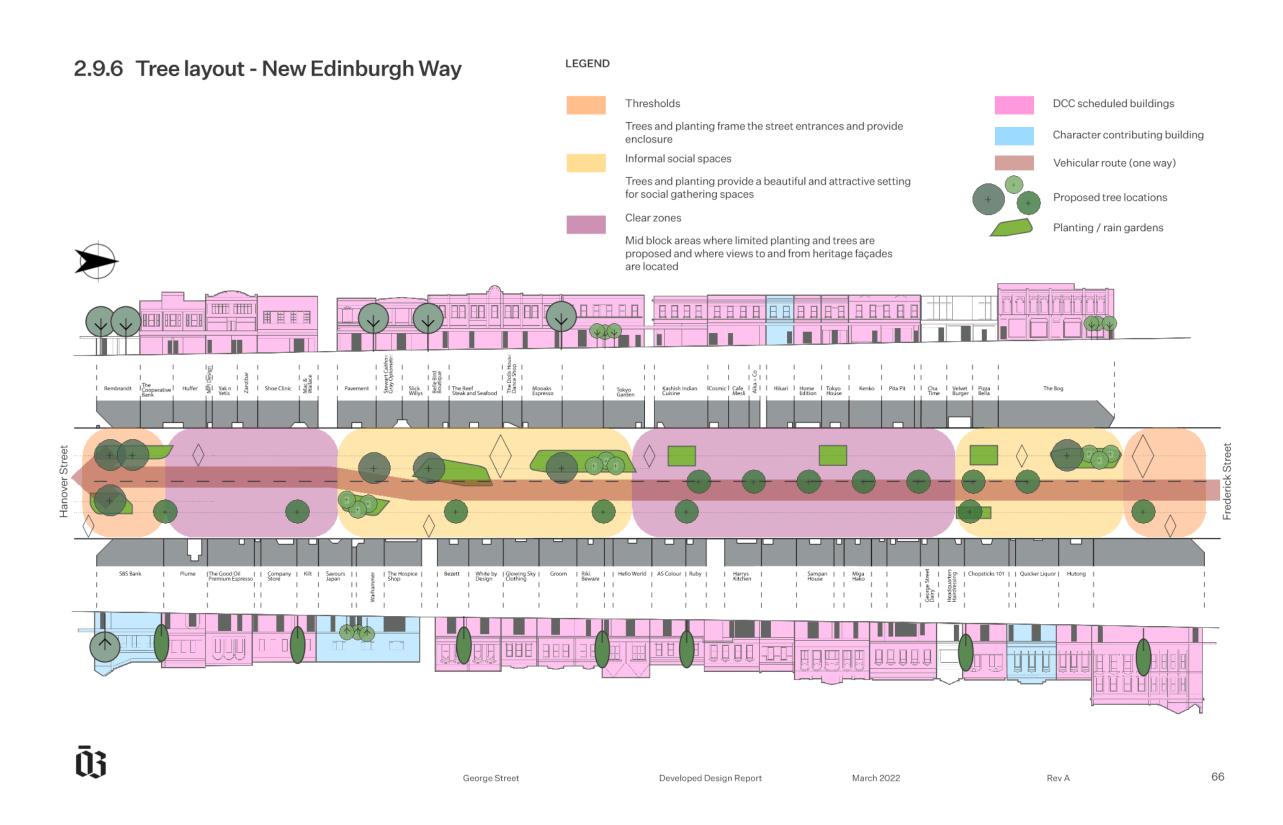

p, a high proportion of evergreen plants will ensure a permanent planting presence.

The planting selections will consider each plants temporal cycles to prolong and emphasise the effect of each season. This will provide an abundance of ecological habitats and corridors for birds and insects, productive value for people to engage with and a healthy, verdant 'Green Street' that is full of life.

## LEGEND

#### Plant activity

Human and wildlife activity

Flowering

Productive



Birds









Movement 1: Autumn Allegro: Brisk and lively

Movement 2: Winter
Adagio: Slow and lyrical

Movement 3: Spring
Minuet/scherzo: Dancy

Movement 4: Summer Rondo: Rollicking







George Street Developed Design Report

March 2022

Ą

62

 $\bar{\mathfrak{Q}}$ 









are located



Rev A 64

Ū















# Stormwater management

# 2.10 Stormwater management

Urban stormwater run-off can have adverse effects on the drainage, ecological, cultural, recreational, landscape and heritage values of waterways. Discharge of untreated stormwater to groundwater can also affect the quality of shallow groundwater.

Rain gardens are engineered gardens designed to harness the natural ability of vegetation and soils to treat stormwater. Treatment occurs through sedimentation, filtration, adsorption and uptake by vegetation. They can be used to reduce the effects of stormwater volumes, peak flows and contaminant loads on waterways.

This project aim is to achieve for full road and footpath coverage within the corridor being discharged to rain gardens.

Location of rain gardens

Overland flow path a