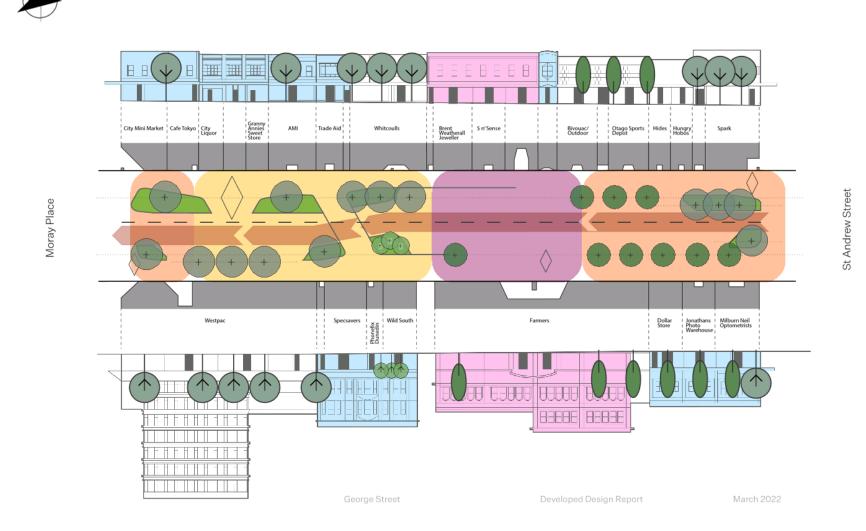

reets. Like a backdrop, a high proportion of evergreen plants will ensure a permanent planting presence.

The planting selections will consider each plants temporal cycles to prolong and emphasise the effect of each season. This will provide an abundance of ecological habitats and corridors for birds and insects, productive value for people to engage with and a healthy, verdant 'Green Street' that is full of life.

## LEGEND

#### Plant activity

Human and wildlife activity

Flowering

Productive



Birds









Movement 1: Autumn Allegro: Brisk and lively

Movement 2: Winter
Adagio: Slow and lyrical

Movement 3: Spring
Minuet/scherzo: Dancy

Movement 4: Summer Rondo: Rollicking







George Street Developed Design Report

March 2022

Ą

62

 $\bar{\mathfrak{Q}}$ 









are located



Rev A 64

Ū















# Stormwater management

# 2.10 Stormwater management

Urban stormwater run-off can have adverse effects on the drainage, ecological, cultural, recreational, landscape and heritage values of waterways. Discharge of untreated stormwater to groundwater can also affect the quality of shallow groundwater.

Rain gardens are engineered gardens designed to harness the natural ability of vegetation and soils to treat stormwater. Treatment occurs through sedimentation, filtration, adsorption and uptake by vegetation. They can be used to reduce the effects of stormwater volumes, peak flows and contaminant loads on waterways.

This project aim is to achieve for full road and footpath coverage within the corridor being discharged to rain gardens.

Location of rain gardens