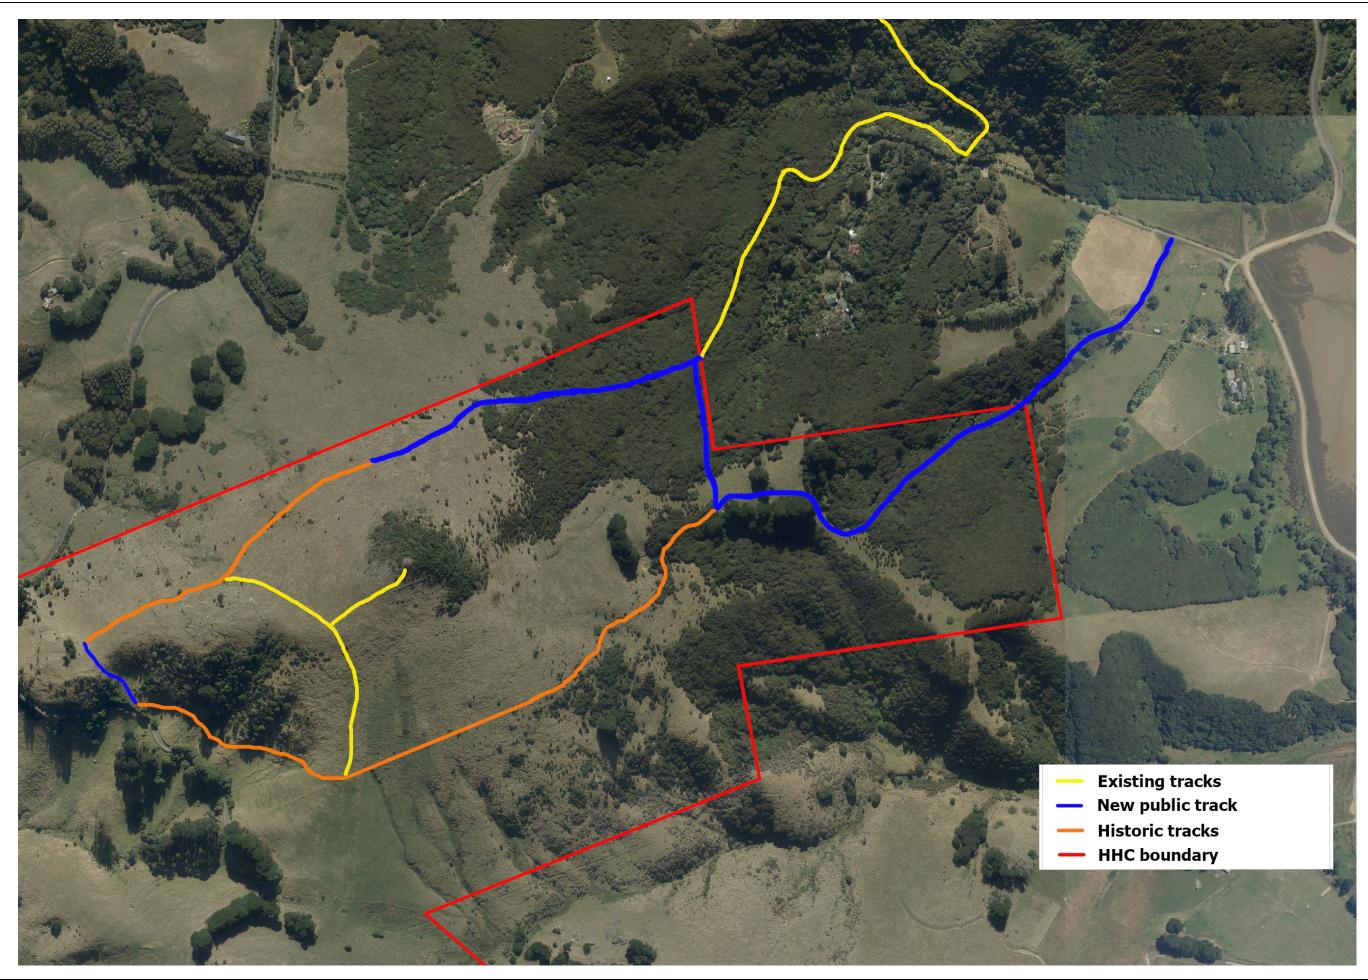

#### **EXECUTIVE SUMMARY**

- This report provides a copy of the funding application received for the Board's consideration. As this is an administrative report only, the Summary of Considerations is not required.
- A funding application has been received for the Board's consideration from the Hereweka Harbour Cone Trust for \$3,000 to assist with signage and materials for the creation of a public walking track linking the Hereweka Street walk from Portobello through to the top of Hereweka/Harbour Cone.
- The intended track will traverse the DCC owned Hereweka block and three adjoining private properties. All three property owners are fully supportive of the project.
- 4 A copy of the proposed track route and estimated costings are attached.
- The balance of project funds available to the Board as at 10 June is \$3,679.85

#### Short description of present project:

We wish to create a public walking track linking the Hereweka Street walk from Portobello through to the top of Hereweka/Harbour Cone. The track will traverse the DCC owned Hereweka block and 3 adjoining private properties. All property owners are fully supportive of the project. Please see attached track