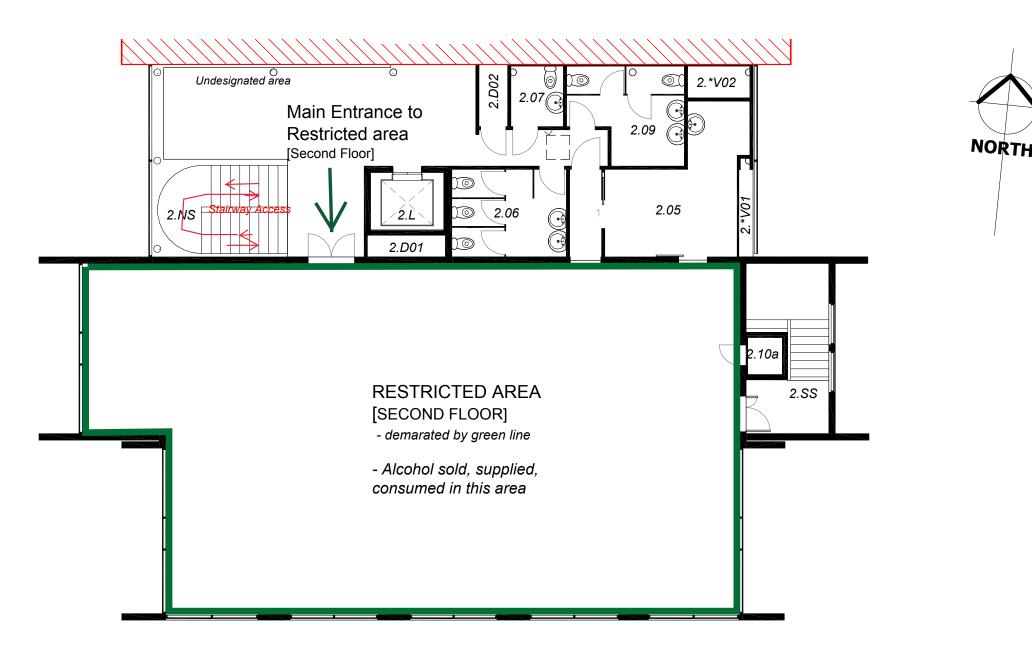

Please read and complete the following checklist before submitting the application

- X Written statement from the owner of the building or property giving you approval to sell and supply alcohol and allow its consumption on the premises. An email is acceptable, this can be sent to dla@dcc.govt.nz with the name of the premises and applicant included as a reference.
  - If a body corporate: certificate of incorporation (or equivalent document)
- X Planning and building certificates (not required for a conveyance) [Application accompanies]
- $\boldsymbol{X}$   $\,$  A copy of the proposed food and drinks menus
- X A scale plan of the premises showing the principal entrance and the areas where alcohol is to be sold, supplied and consumed, with an indication of which areas are to be:
  - · undesignated anyone of any age allowed
  - · supervised minors must be with their parent/guardian
  - restricted R18.
- $\overline{X}$  Map showing location of 'sensitive' locations, e.g., schools, early childhood facilities, hospitals and churches
- X A risk mitigation plan detailing how you will ensure the impact on the community will be minimized, e.g. control of noise and litter, parking and dispersal of patrons
- X Copy of host responsibility policy for high risk premises please also include an alcohol management plan explaining how you will implement the points of the policy
- Letter of authorisation if a consultant is completing this form on your behalf