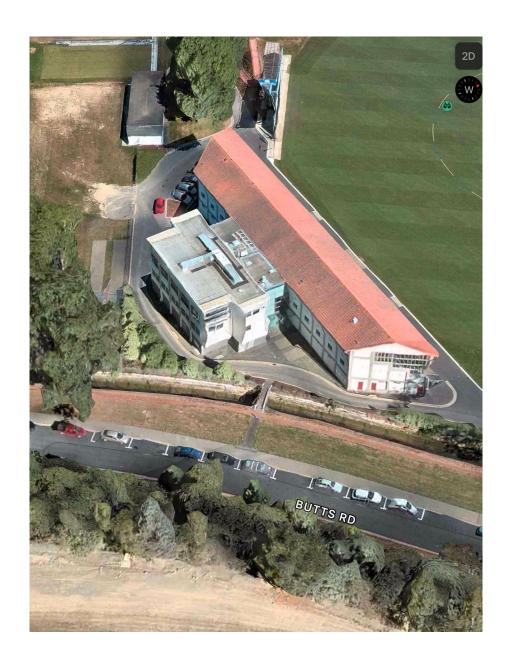

#### APPLICATION DESCRIPTION

Applicant's Name: OURFC Bookies Bar Limited

Site Address 20 Logan Park Drive, Dunedin

Trading Name: Bookies Bar

Style of Licence Tavern

Application Number ON-9-2022

Date received by Council 9 June 2022