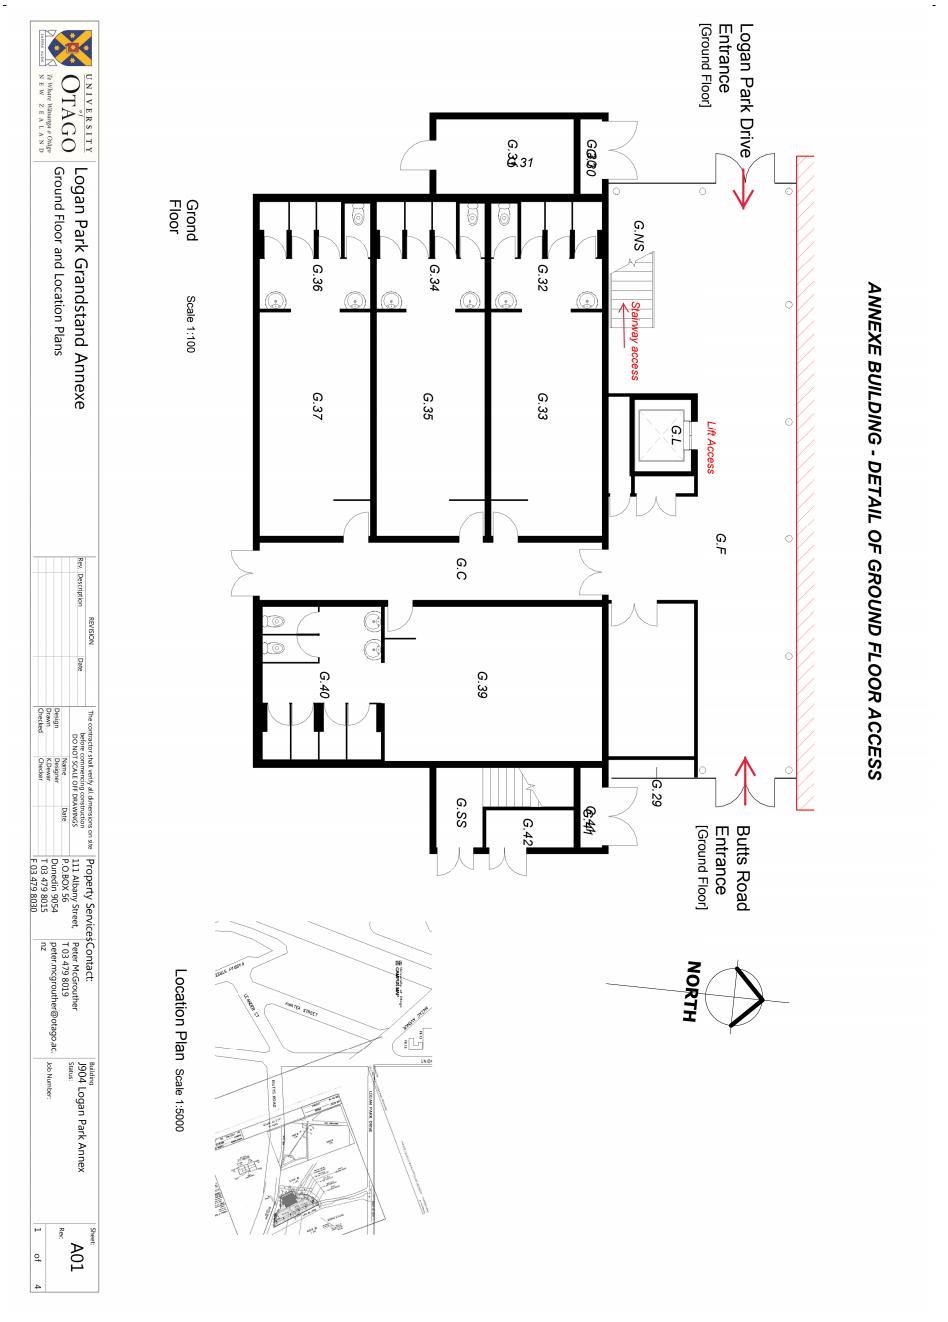

Please read and complete the following checklist before submitting the application

- X Written statement from the owner of the building or property giving you approval to sell and supply alcohol and allow its consumption on the premises. An email is acceptable, this can be sent to dla@dcc.govt.nz with the name of the premises and applicant included as a reference.
  - If a body corporate: certificate of incorporation (or equivalent document)
- X Planning and building certificates (not required for a conveyance) [Application accompanies]
- $\boldsymbol{X}$   $\,$  A copy of the proposed food and drinks menus
- X A scale plan of the premises showing the principal entrance and the areas where alcohol is to be sold, supplied and consumed, with an indication of which areas are to be:
  - · undesignated anyone of any age allowed
  - · supervised minors must be with their parent/guardian
  - restricted R18.
- $\overline{X}$  Map showing location of 'sensitive' locations, e.g., schools, early childhood facilities, hospitals and churches
- X A risk mitigation plan detailing how you will ensure the impact on the community will be minimized, e.g. control of noise and litter, parking and dispersal of patrons
- X Copy of host responsibility policy for high risk premises please also include an alcohol management plan explaining how you will implement the points of the policy
- Letter of authorisation if a consultant is completing this form on your behalf