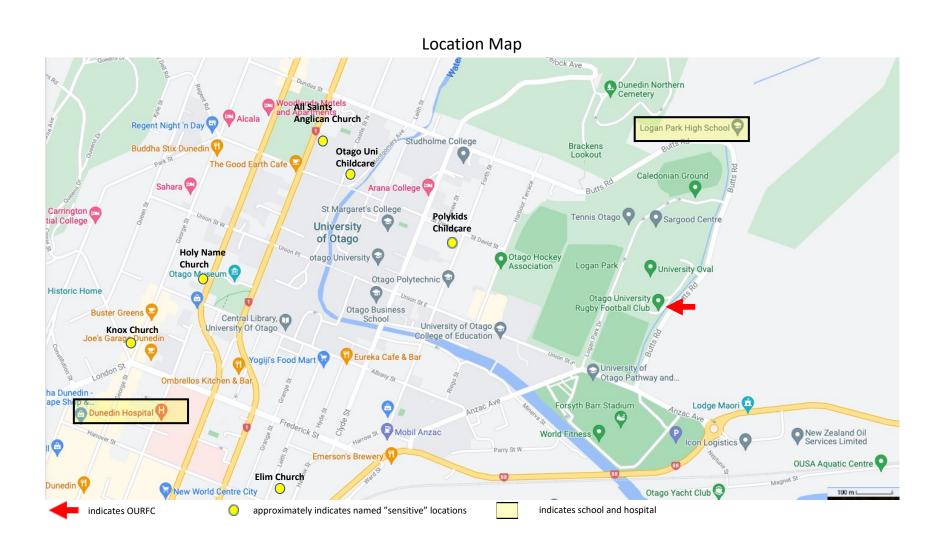

Please read and complete the following checklist before submitting the application

- X Written statement from the owner of the building or property giving you approval to sell and supply alcohol and allow its consumption on the premises. An email is acceptable, this can be sent to dla@dcc.govt.nz with the name of the premises and applicant included as a reference.
  - If a body corporate: certificate of incorporation (or equivalent document)
- X Planning and building certificates (not required for a conveyance) [Application accompanies]
- $\boldsymbol{X}$   $\,$  A copy of the proposed food and drinks menus
- X A scale plan of the premises showing the principal entrance and the areas where alcohol is to be sold, supplied and consumed, with an indication of which areas are to be:
  - · undesignated anyone of any age allowed
  - · supervised minors must be with their parent/guardian
  - restricted R18.
- $\overline{X}$  Map showing location of 'sensitive' locations, e.g., schools, early childhood facilities, hospitals and churches
- X A risk mitigation plan detailing how you will ensure the impact on the community will be minimized, e.g. control of noise and litter, parking and dispersal of patrons
- X Copy of host responsibility policy for high risk premises please also include an alcohol management plan explaining how you will implement the points of the policy
- Letter of authorisation if a consultant is completing this form on your behalf