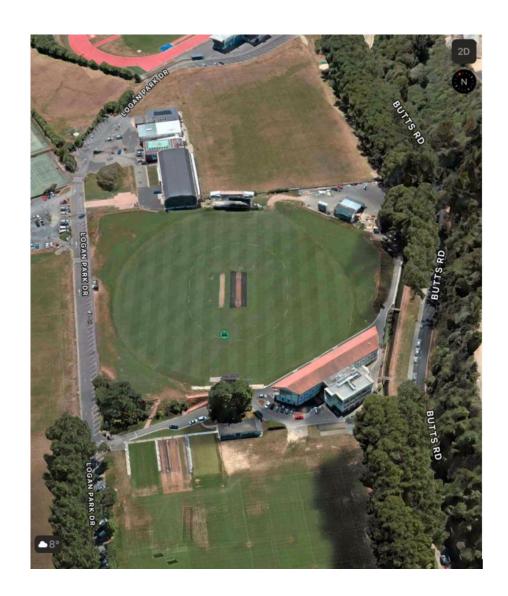

# REPORT FOR ON-LICENCE, "BOOKIES BAR", 20 LOGAN PARK DRIVE, DUNEDIN – FROM SECRETARY, DISTRICT LICENSING COMMITTEE

Department: Civic

#### APPLICATION DESCRIPTION

Applicant's Name: OURFC Bookies Bar Limited

Site Address 20 Logan Park Drive, Dunedin

Trading Name: Bookies Bar

Style of Licence Tavern

Application Number ON-9-2022

Date received by Council 9 June 2022

#### APPLICANT AND APPLICATION

- The Applicant is a newly created trading arm of the University of Otago Rugby Incorporated that has been set up to run an on-licence at their premises. The reason for the application is that they are receiving a lot of inquiries for functions at the premises, and this is necessitating them applying for special licences. Some requests are at short notice.
- The Applicant does not anticipate the premises being open like a 'normal' tavern but more when there is a function or large event in town. They will also continue to operate for the club as they do now.