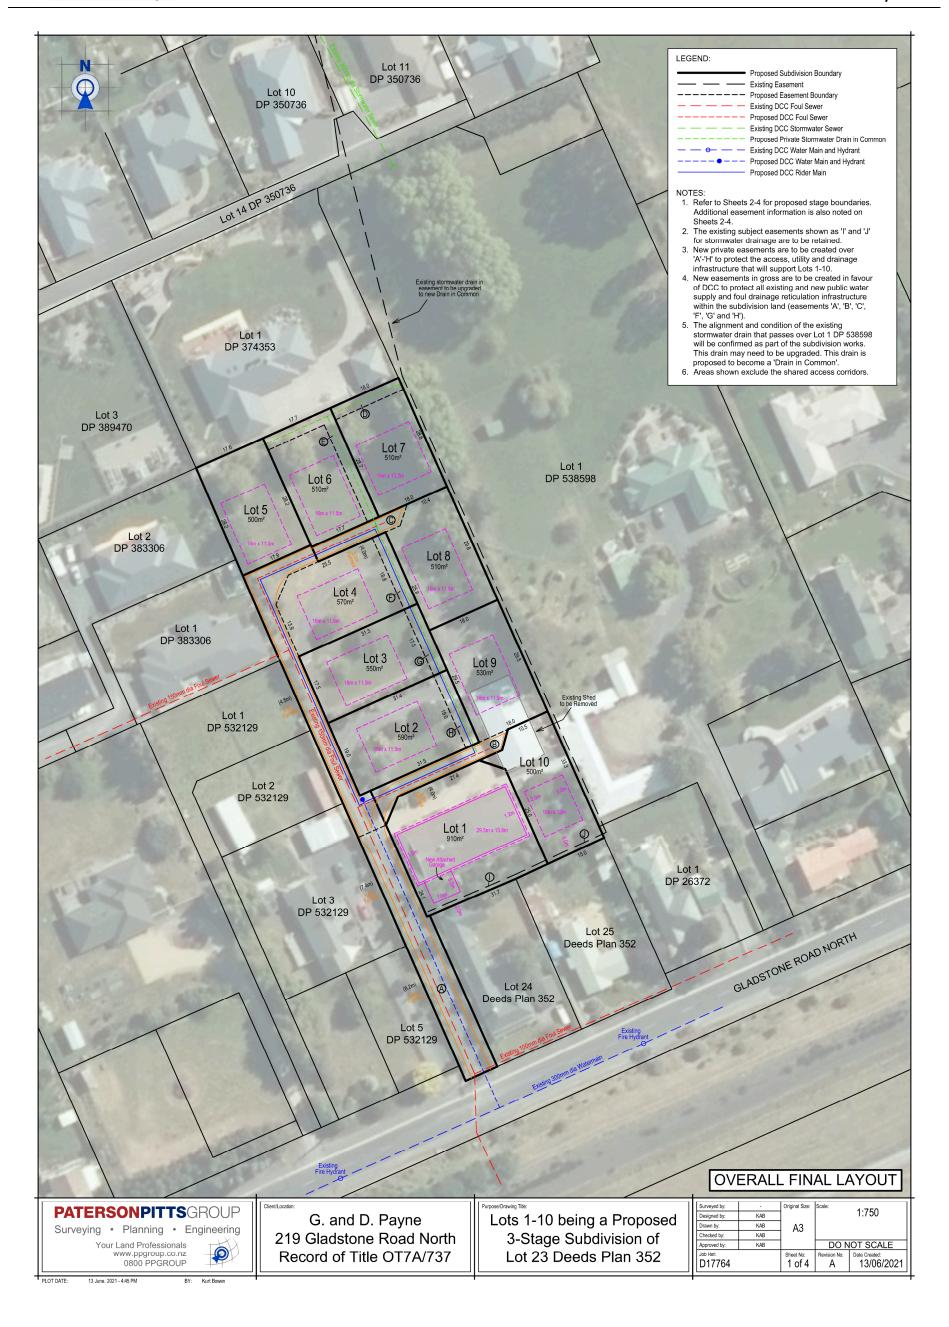

|  |
| Overall assessment                                                                                                                                                                                                                                              | 'Brennan Lane' has been chosen from the Road Name Register and complies with the Road Naming Policy.                               |                                                                                                                                                                                                                                                                    |  |







# **SOCIAL MEDIA POLICY**

Department: Civic

# **EXECUTIVE SUMMARY**

1 The Social Media Policy is attached for discussion.

# **RECOMMENDATIONS**

That the Board:

a) Adopts the Social Media Policy.

# **Signatories**

| Author:     | Jenny Lapham - Governance Support Officer |
|-------------|-------------------------------------------|
| Authoriser: |                                           |

# **Attachments**

Title Page

∴ A Social Media Policy 36

Social Media Policy Page 35 of 53



#### MOSGIEL-TAIERI COMMUNITY BOARD SOCIAL MEDIA TERMS OF USE (DRAFT)

Mosgiel-Taieri Community Board's Facebook page is designed to inform our community of the business of Dunedin City Council.

It will keep you updated on decisions made by Council and provide general information on Council activ