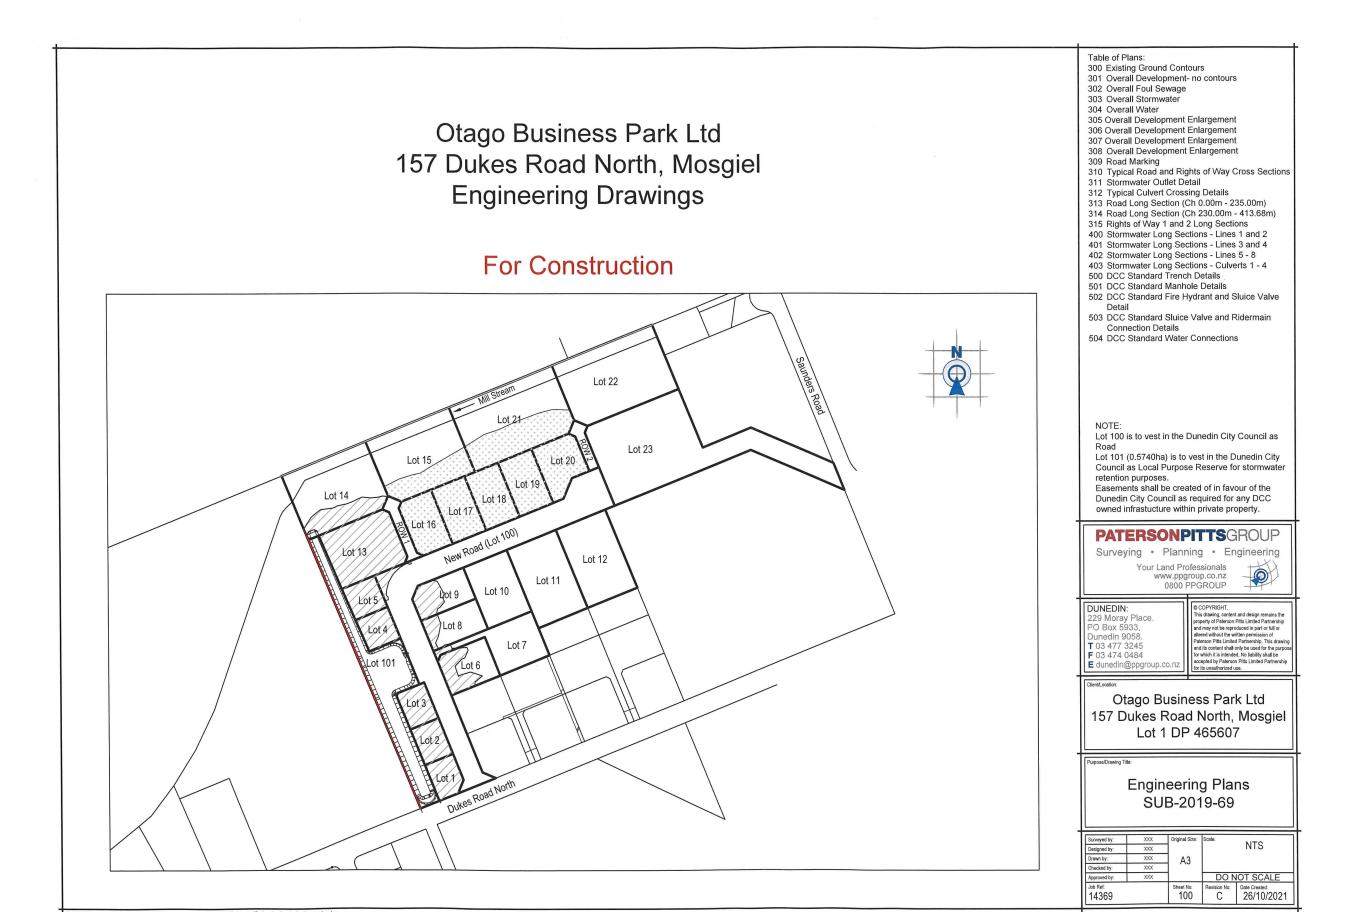

t has advised that the naming of this road will not affect residents nearby.                                                                                                                |  |
| Overall assessment                                                                                                                                                                                                                                              | 'Venture Place' complies with the Road Naming Policy.                                                                                  |                                                                                                                                                                                                     |  |

Item







# Dunedin City Council proposed road name assessment Assessment for a legal road at 219 Gladstone Road North

| Proposed road name                                                                                                                                                                                                                                              | Magnolia Lane (Preferred option)                                           |                                                                                                                                                                                                                          |  |
|------------------------------------------------------------------------------------------------------------------------------