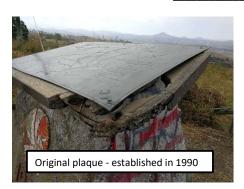

t Community Board Puketeraki Lookout

At its meeting on 11<sup>th</sup> June 2022, the Waikouaiti Coast Community Board approved funding of \$5,237.00 as a contribution to the upgrade of the Puketeraki Lookout on Coast Road. The Board's main contribution was for the production of a replacement brass information plaque to replace the existing 30 year old plaque which was in very poor condition, and to mount the plaque in an appropriate position at the lookout. Repairs to the fencing and upgrade of the parking area surface were funded by others.

The local adjacent landowners are effusive in their thanks for the Board's contribution to this work. They first drew our attention to the poor state of the lookout some months ago.

Kind Regards,

Alasdair Morrison Project Co-ordinator 31/01/2023









Funding Applications Page 50 of 61

#### **GOVERNANCE SUPPORT OFFICER'S REPORT**

Department: Civic

#### **EXECUTIVE SUMMARY**

- This report is to inform the Waikouaiti Coast Community Board on activities relevant to the Board's area including:
  - a) Community Board Executive Committee (CBEC) Nomination for the Zone 6 Representative
  - b) Blueskin Bay Library
  - c) Civic Affairs Committee
  - d) Currently Being Consulted on by Dunedin City Council
  - e) Roadworks Schedule
  - f) Dunedin City Council Updates

#### **RECOMMENDATIONS**

#### That the Board:

- a) **Notes** the Governance Support Officer's Report.
- b) **Votes** for the Community Boards' Executive Committee's (CBEC) Zone 6 Representative.

#### Community Board Executive Committee (CBEC) Nomination for the Zone 6