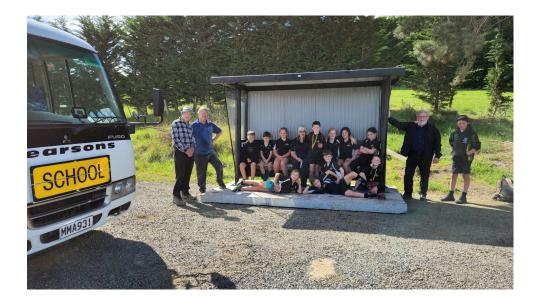

#### 1.2 Bus Shelter and Waikouaiti Township

Shirley Hewett addressed the Board regarding a new bus shelter on Ramrock Road and thanked all those involved with the project and that it was working well for the school children.