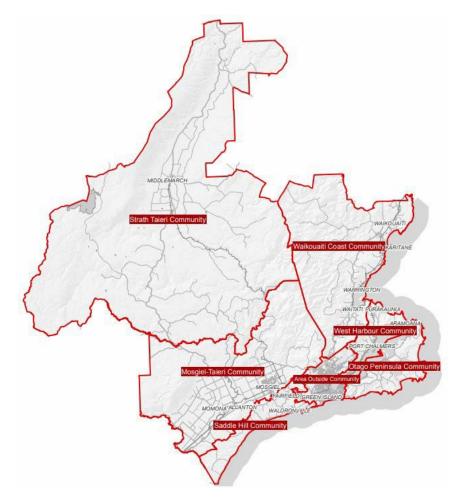

uncil's (DCC) 10 year plan 2024-34. Its primary objective is to signal to the DCC those priorities for our community, with the ultimate goal that they are programmed into the DCC's 10 year plan and funded by the DCC. These priorities are shown in section 3 of this plan.

This Plan also includes activities that we, the Community Board plan to undertake. Our most important role is to be an advocate for our community, but we also proactively support our community in other ways, and these are set out in section 4 of this plan.

This Plan is subject to change and revision as needs arise and priorities alter.

Strath Taieri Community Board Community Plan



## **2 KEY INFORMATION**

#### 2.1 BACKGROUND

The City of Dunedin has six Community Boards within its boundary, as shown in the mapbelow.



Each Community Board has six elected members, and one councillor representative. The Community Board members are elected every three years as part of the local body elections. Community Boards must comply with the same rules and regulations as council, such as the Local Government Act.

The primary role of a Community Board is one of advocacy for its community. Each Community Board makes representations to the DCC on the priorities those boards have identified for their community area, that they would like to see included and funded in the council's annual plans and 10 year plans.

Any matters of an operational nature, e.g., the reporting of potholes, tree issues etc., are reported to council via the DCC's 477 4000 phone number, and do not form part of the Community Board's priorities.