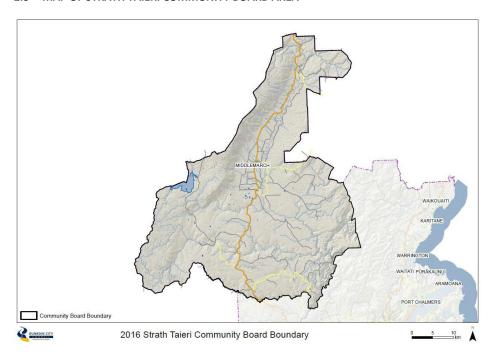

ming.co.nz |
| Anna Wilson (Deputy Chairperson)           | 027 469 4230 | Anna.wilson@outlook.com           |
| David (Jock) Frew                          | 027 8201923  | Jock876@gmail.com                 |
| Terina Geddes                              | 027 200 5688 | Hayden.terina@xtra.co.nz          |
| Tony Markham                               | 027 464 3133 | tandpmarkham@xtra.co.nz           |
| Robin Thomas                               | 021 477455   | robin.thomas@xtra.co.nz           |
| Bill Acklin<br>(Councillor representative) | 021 923 270  | Bill.Acklin@dcc.govt.nz           |
|                                            |              |                                   |

Strath Taieri Community Board Community Plan



#### 2.3 MAP OF STRATH TAIERI COMMUNITY BOARD AREA



#### 2.4 OUR COMMUNITY

The "rural hub" of Dunedin City Councils six Community Board areas, Strath Taieri, is located an hour's drive inland from Dunedin on scenic State Highway 87.

Straddling the wide climatic clines of the dry inland basins of Central Otago to the wetter coastal eastern foothills, the district covers some 211,500 hectares stretching 65km from north to south and 55km from east to west. Being in an expansive remote rural setting, it features a widely dispersed low per capita population density of just 0.32 people/square kilometre. This aspect alone creates social and infrastructure challenges unlike any of our other Community Board areas.

Several distinct areas exist within the region from the broad fertile developed flats and terraces adjacent to Middlemarch, the phys