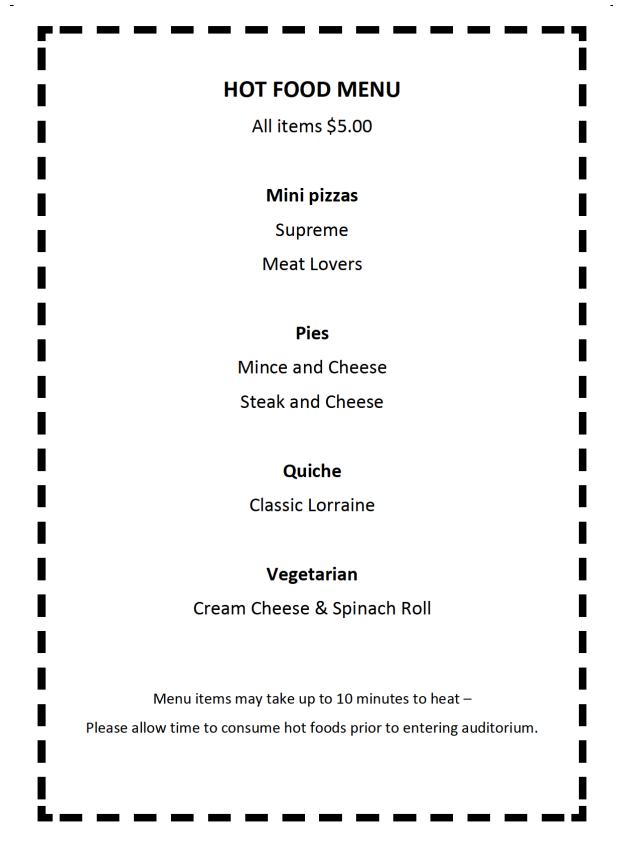

#### **PUBLIC NOTICE**

- 7 Public notice of the application did not attract any objections.
- 8 Neither the Police nor Medical Officer of Health have raised any matters of concern.
- 9 The Licensing Inspector has raised some concerns and has requested the matter be heard by the District Licensing Committee to ensure their concerns have been addressed.
- 10 The matters raised in the Inspectors report include:
  - a) The premises has been operating without a certified manager being appointed. This resulted in the Police issuing a 'Graduated response Model' warning. During the process, it became apparent the Trust was not maintaining the required 'Register of Duty Managers' as required by \$232 of the Act.
  - b) While there are substantial food options available, there is a warning they may take some time (not quantified) to prepare. Intervals during performances are about 20 minutes long and this type of food cannot be taken into the theatre; this may be seen as discouraging the purchase of substantial food.
  - c) The volumes of wine served is also a concern. One can order either a 'regular' (185ml) or 'large' (250ml) pour. Assuming the wine is 12.5% ABV, the large pour is about 2.75 standard drinks which, when no substantial food can be taken into the theatre with the wine, close monitoring of the audience would be required.
- The Inspector does not believe there are appropriate systems, staff or processes in place at the theatre which has lead to there being no certified managers. The 'situation' with the substantial food requirement may be considered contrary to the requirements of their licence.