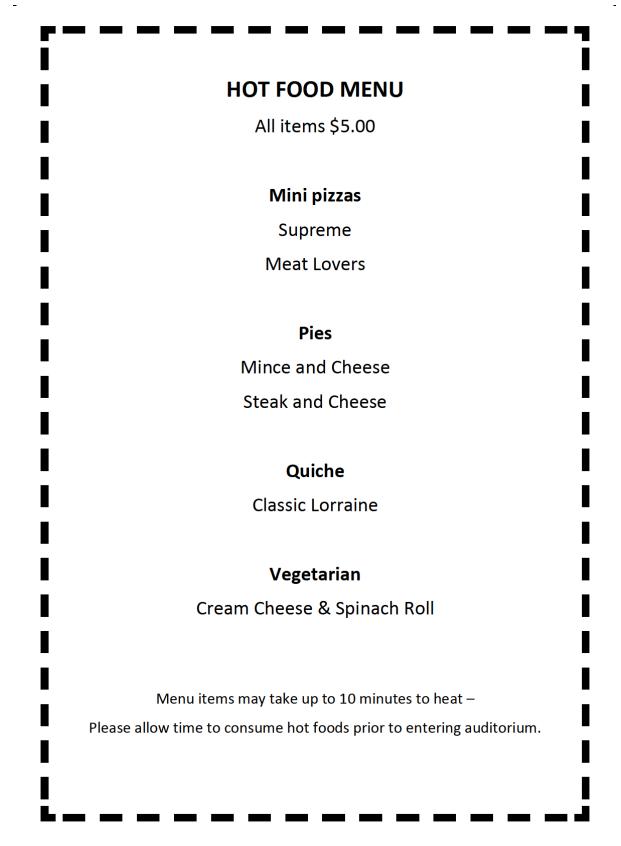

#### **PUBLIC NOTICE**

- 7 Public notice of the application did not attract any objections.
- 8 Neither the Police nor Medical Officer of Health have raised any matters of concern.
- 9 The Licensing Inspector has raised some concerns and has requested the matter be heard by the District Licensing Committee to ensure their concerns have been addressed.
- 10 The matters raised in the Inspectors report include:
  - a) The premises has been operating without a certified manager being appointed. This resulted in the Police issuing a 'Graduated response Model' warning. During the process, it became apparent the Trust was not maintaining the required 'Register of Duty Managers' as required by s232 of the Act.
  - b) While there are substantial food options available, there is a warning they may take some time (not quantified) to prepare. Intervals during performances are about 20 minutes long and this type of food cannot be taken into the theatre; this may be seen as discouraging the purchase of substantial food.
  - c) The volumes of wine served is also a concern. One can order either a 'regular' (185ml) or 'large' (250ml) pour. Assuming the wine is 12.5% ABV, the large pour is about 2.75 standard drinks which, when no substantial food can be taken into the theatre with the wine, close monitoring of the audience would be required.
- The Inspector does not believe there are appropriate systems, staff or processes in place at the theatre which has lead to there being no certified managers. The 'situation' with the substantial food requirement may be considered contrary to the requirements of their licence.