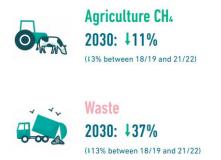

d DCC actions. It concluded that achieving the city's targets would require a wide range of government, community, and business stakeholders to pull all available levers as hard as credibly possible.
- 15 2023 modelling identified that the following reductions (relative to 2018/19) would be required to achieve 'net zero' for Dunedin (excluding biogenic methane):



Agriculture N₂O 2030: ↓11% (43% between 18/19 and 21/22)



Transport 2030: ↓42% (±16% between 18/19 and 21/22)



Sequestration 2030: ↑64% (136% between 18/19 and 21/22)



IPPU 2030: ↓15% (11% between 18/19 and 21/22)



**Stationary energy 2030:** ↓61% (112% between 18/19 and 21/22)



16 2023 modelling estimated the following reductions (relative to 2018/19) would be required to achieve the biogenic methane target by 2030:



#### The Zero Carbon Plan identified that upfront investment would be required to achieve targets

- 17 As well as presenting a modelled path to 'net zero', the Zero Carbon Plan sets out the overall shifts Dunedin will need to make as a city to become a Zero Carbon city.
- 18 It also identifies the DCC's roles to support the transition to zero carbon, setting out 'action areas' for the DCC prioritised by emissions reduction potential. It recognises that many actions required to reduce emissions will reduce costs in the medium term, but there will be upfront costs especially for owners of assets/infrastructure.
- 19 While no equivalent figures are available for Dunedin, a report by Deloitte estimates that inadequate climate action could cost the New Zealand economy \$4.4 billion by 2050,