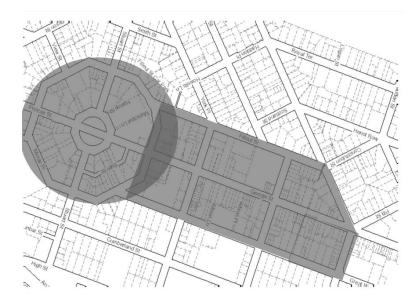

ducing a visitor levy on cruise ship passengers, whilst another two submitters were concerned about potential increases in sports field fees. Submitters noted the risk of making participation in sports financially inaccessible, especially for low to mid income users and families. One submitter suggested increasing landfill charges, and another wanted lower registration fees for working dogs.

### Sunday parking charges

- 9 Council received 13 submissions on Sunday Parking. Seven submissions did not support introducing paid parking on Sundays. Three were neutral and three supported introducing paid parking on Sundays.
- 10 It is proposed to charge for and enforce parking restrictions, on Sundays, in the central business district. The area being proposed is illustrated in the image below.



Image 1. Proposed Sunday parking area

- 11 If Council adopts Sunday parking charges, Transport staff will undertake a consultation process to change the parking restrictions in the proposed area, to make Sunday charging enforceable. A parking changes report will be brought to Council in August 2025 so that the restrictions can be approved into the GIS database and become part of the Dunedin City Traffic and Parking Bylaw 2010.
- 12 If Council adopts Sunday parking charges, Customer and Regulatory staff will consider the implications for enforcement operations. It is likely to take between 3 6 months to operationalise the change. Regular updates will be provided in Quarterly Activity Reports to future committee meetings.
- 13 If Council adopts Sunday parking charges, and following the su