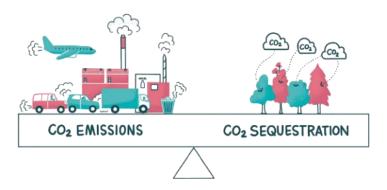

2% from a 2018/19 baseline by 2030/31. The organisation is so far tracking well towards this target, having achieved a 29.7% reduction from the baseline year in 2023/24.
- 11 At the city scale, the DCC has adopted a 'Zero Carbon 2030' city emissions reduction target, which is in two parts:
  - net zero emissions of all greenhouse gases other than biogenic methane by 2030, and
  - 24% to 47% reduction below 2017 biogenic methane emissions by 2050, including 10% reduction below 2017 biogenic methane emissions by 2030.
- 12 Net zero carbon means that any greenhouse gases (excluding biogenic methane) emitted into the atmosphere in Dunedin are in balance with the amount of carbon absorbed out of the atmosphere by trees, also known as sequestration. It can be visualised as a balanced seesaw:





## The Zero Carbon Plan mapped out a path to achieve the city's target

- 13 In September 2023, Council adopted an emissions reduction plan for Dunedin: The Zero Carbon Plan 2030. The Zero Carbon Plan set out a pathway to achieve the city's target, building on trends already underway. At last count, Dunedin's emissions were tracking down – between 2018/19 and 2021/22, Dunedin's gross emissions decreased by 9%. The next city footprint is due to be completed later in 2025.
- 14 The 2023 modelling that underpinned the Zero Carbon Plan built in the context at the time emissions reduction targets and commitments made by government and other entities, as well as planned DCC actions. It concluded that achieving the city's targets would require a wide range of government, community, and business