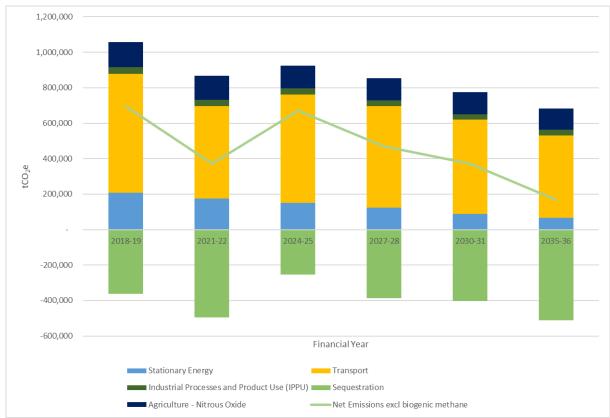

9 -200,000 -400,000 -600,000 **Financial Year** Stationary Energy Transport Industrial Processes and Product Use (IPPU) Agriculture - Nitrous Oxide Net Emissions excl biogenic methane
- b) The BAU scenario estimates net emissions of 229,000tCO2e by 2035/36, as shown in Figure 1 below.

# Figure 1 – Dunedin city emissions projections under the modelled 'BAU scenario' (2025 modelling update)

- c) The accelerated ambition scenario estimates net emissions of 372,000tCO2e by 2030/31. This is attributable to gross emissions being approximately 172,000tCO2e higher than previously modelled in 2023, and carbon sequestration absorbing 200,000tCO2 less than was modelled in 2023.
- d) The accelerated ambition scenario estimates net emissions of 170,000tCO2e by 2035/36, as shown in Figure 2 below.





Figure 2 – Dunedin city emissions projections under the modelled 'Accelerated Ambition scenario' (2025 modelling update)

## Implications of updated modelling for the 'biogenic methane' part of Dunedin's target

43 For the 2025 modelling, there is little to no change in the biogenic methane emissions for agriculture and waste. Dunedin is still anticipated to meet the 2030 target of a 10% reduction in biogenic methane.

## Implications of the updated modelling for Zero Carbon Plan delivery

- 44 The Zero Carbon Plan's key shifts remain unchanged despite the contextual changes since the Plan was adopted, and the resulting increase in projected emissions for 2030. To become a city with 'net zero emissions' at any stage (or indeed to reduce emissions in line with any target), Dunedin will st