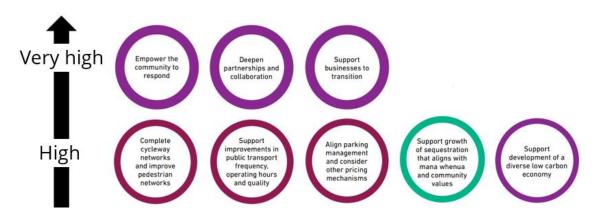

cations of the updated modelling for Zero Carbon Plan delivery

- 44 The Zero Carbon Plan's key shifts remain unchanged despite the contextual changes since the Plan was adopted, and the resulting increase in projected emissions for 2030. To become a city with 'net zero emissions' at any stage (or indeed to reduce emissions in line with any target), Dunedin will still need to take the same steps to reduce emissions. Modelling reconfirms that, in particular, unlocking shifts in transport is fundamental to achieving 'net zero carbon'.
- 45 Priority action areas for DCC also remain the same. This was reflected in the Zero Carbon investment packages presented for Council consideration in January 2025. Action areas that are likely to have a high or very high emissions reduction potential are:



- 46 Despite headwinds, Dunedin is still comparatively well placed to tackle the challenge of reducing greenhouse gas emissions:
  - Strong partnerships in place with major institutions/employers
  - Significant growth in public transport patronage (outperforming other centres of a similar size and bucking national trends)<sup>1</sup>
  - About double the national average for walking to work or education, and recent growth in cycle mode share<sup>2</sup>
  - Urban densification in inner city continuing
  - Large land area/significant forest cover
  - Phasing down coal and gas well underway
  - Reducing waste emissions underway
  - Growing uptake in rooftop solar

DUNEDIN | kaunihera a-rohe o CITY COUNCIL | Ōtepoti

• The cost of electric vehicles, solar panels, hot water heat pumps, and