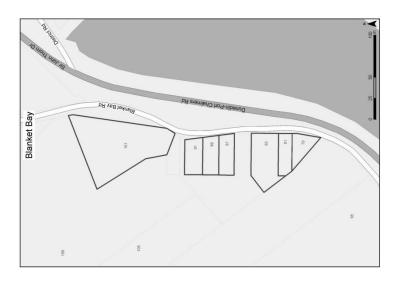

#### 11 Curles Point Drainage Rate

A targeted rate for the capital contribution towards the Curles Point Drainage System, set under section 16 of the Local Government (Rating) Act 2002, of \$749.00 (including GST) per rating unit, to every rating unit paying their contribution towards the scheme as a targeted rate over

Attachment A

20 years. Liability for the rate is on the basis of the provision of the service to each rating unit. The Curles Point area is shown in the map below: