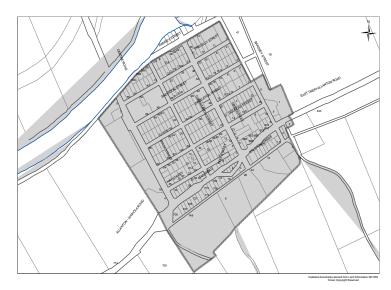

#### 10 Blanket Bay Drainage Rate

A targeted rate for the capital contribution towards the Blanket Bay Drainage System, set under section 16 of the Local Government (Rating) Act 2002, of \$636.00 (including GST) per rating unit, to every rating unit paying their contribution towards the scheme as a targeted rate over 20 years. Liability for the rate is on the basis of the provision of the service to each rating unit. The Blanket Bay area is shown in the map below: